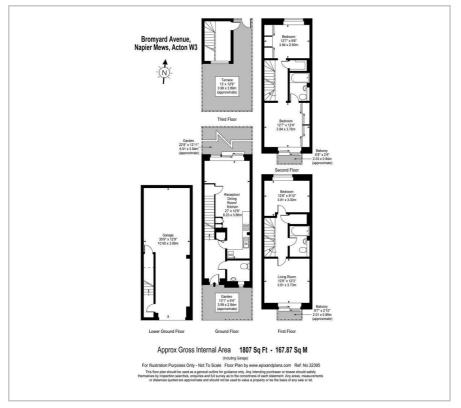

drooms, three bathrooms, one en-suite and two reception rooms, with downstairs cloakroom. Residents benefit from having access to a 24hr concierge, and underground parking spaces. This property is in amazing condition throughout and has an amazing roof terrace for relaxing, as well as a well maintained garden.. The Central line and Overground tube stations are 13 mins walk away and local buses will take you to the award-winning Westfield Shopping Centre in minutes. Former show house.

- 3 Double Bedrooms
- · 2 Bathrooms
- Own garage
- Gated Development
- · 24 Hour Concierge
- Excellent Decorative Order
- Roof Terrace
- Garden

## Viewing

Please contact us on 020 3198 4517 if you wish to arrange a viewing appointment for this property or require further information.







### Floor Plan





#### **Energy Efficiency Graph**



Area Map











These particulars, whilst believed to be accurate are set out as a general outline only for guidance and do not constitute any part of an offer or contract. Intending purchasers should not rely on them as statements of representation of fact, but must satisfy themselves by inspection or otherwise as to their accuracy. No person in this firms employment has the authority to make or give any representation or warranty in respect of the property.