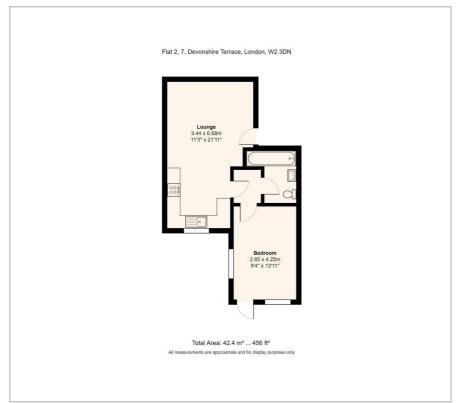

# Flat 2, 7 Devonshire Terrace

, London, W2 3DN

# £2,200 Per month

We are proud to present this lovely 1 bedroom flat located in Paddington.

It is breifly comprised of a double bedroom, a spacious living area with an open planned kitchen, a separate full sized bathroom and a garden.

It is located 5 mins walk away from Hyde Park and is served by several amenities with Paddington Station being only 5 minutes walk away.

#### Viewing

Please contact us on 020 3198 4517 if you wish to arrange a viewing appointment for this property or require further information









## Floor Plan



#### Area Map



## **Energy Efficiency Graph**





These particulars, whilst believed to be accurate are set out as a general outline only for guidance and do not constitute any part of an offer or contract. Intending purchasers should not rely on them as statements of representation of fact, but must satisfy themselves by inspection or otherwise as to their accuracy. No person in this firms employment has the authority to make or give any representation or warranty in respect of the property.