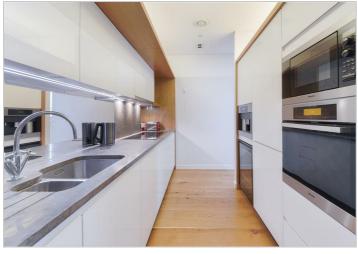

# 20 Brock Street

Camden, London, NW1 3DS **£6,500 Per month** 

This beautifully fully furnished property is situated on the 19th floor of a secure development with a concierge, located just moments away from Warren Street Station. It compromises of a spacious living and dining area which opens onto a large balcony with stunning views, a fully fitted kitchen and 3 bedrooms, all with en-suite bathrooms.

The building is located conveniently close to local shops, restaurants and public transport routes.

- 3 Double Bedrooms with En-Suite Bathrooms
- Beautifully Designed and Furnished
- Bright and Spacious Living Room
- Large Balcony
- Fully-Fitted Kitchen
- Close to Warren Street Station
- Available Early January