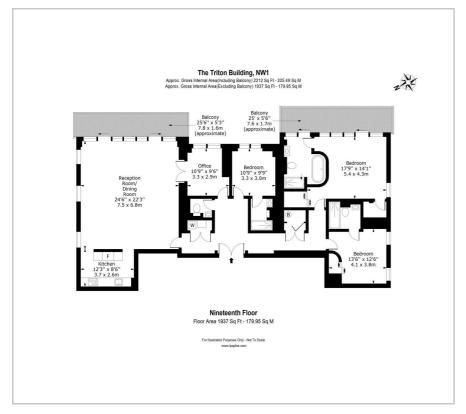

# 20 Brock Street

Camden, London, NW1 3DS **£6,500 Per month** 

This beautifully fully furnished property is situated on the 19th floor of a secure development with a concierge, located just moments away from Warren Street Station. It compromises of a spacious living and dining area which opens onto a large balcony with stunning views, a fully fitted kitchen and 3 bedrooms, all with en-suite bathrooms.

The building is located conveniently close to local shops, restaurants and public transport routes.

- 3 Double Bedrooms with En-Suite Bathrooms
- Beautifully Designed and Furnished
- Bright and Spacious Living Room
- Large Balcony
- Fully-Fitted Kitchen
- Close to Warren Street Station
- Available Early January

### Floor Plan Area Map