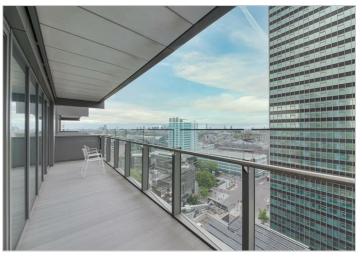

# 20 Brock Street

Camden, London, NW1 3DS **£6,500 Per month** 

This beautifully fully furnished property is situated on the 19th floor of a secure development with a concierge, located just moments away from Warren Street Station. It compromises of a spacious living and dining area which opens onto a large balcony with stunning views, a fully fitted kitchen and 3 bedrooms, all with en-suite bathrooms.

The building is located conveniently close to local shops, restaurants and public transport routes.

- 3 Double Bedrooms with En-Suite Bathrooms
- Beautifully Designed and Furnished
- Bright and Spacious Living Room
- Large Balcony
- Fully-Fitted Kitchen
- Close to Warren Street Station
- Available Early January