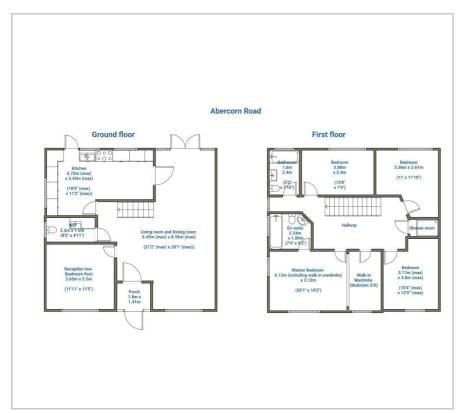

dition throughout. Comprising of a large living room, a large modern fitted kitchen with breakfast area, second reception (can be used as bedroom five), four bedrooms upstairs, large walk in wardrobe (which can be converted back into another bedroom), en-suite bathroom to the master bedroom, large family bathroom, shower room, downstairs wc, large garden and off street parking for 4 cars.

Close to local schools, train stations and local amenities, this property is a must see.

- · 5 Bedrooms
- En Suite Bathroom
- · Plus two further bathrooms
- Downstairs WC
- Driveway for 4 cars
- Close to stations
- Close to shops/schools etc

## Viewing

Please contact us on 020 3198 4517 if you wish to arrange a viewing appointment for this property or require further









### Floor Plan Area Map



# INGLIS BARRACKS Oevonshire Rd S1462 CHURCH END FINCHLEY Map data ©2023

### **Energy Efficiency Graph**













These particulars, whilst believed to be accurate are set out as a general outline only for guidance and do not constitute any part of an offer or contract. Intending purchasers should not rely on them as statements of representation of fact, but must satisfy themselves by inspection or otherwise as to their accuracy. No person in this firms employment has the authority to make or give any representation or warranty in respect of the property.