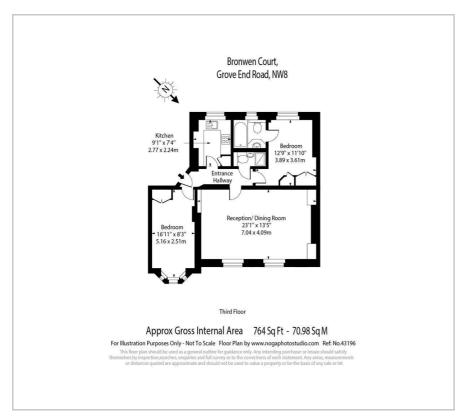

## **Bronwen Court Grove End Road**

, London, NW8 9RX

£2,000 Per month

- · 2 Bedrooms
- 2 bathrooms
- 1 en suite
- 10 min walk to Maida Vale Station
- 10 min walk to St Johns Wood Station

### Viewing

Please contact us on 020 3198 4517 if you wish to arrange a viewing appointment for this property or require further information.









#### Floor Plan Area Map



# 

#### **Energy Efficiency Graph**













These particulars, whilst believed to be accurate are set out as a general outline only for guidance and do not constitute any part of an offer or contract. Intending purchasers should not rely on them as statements of representation of fact, but must satisfy themselves by inspection or otherwise as to their accuracy. No person in this firms employment has the authority to make or give any representation or warranty in respect of the property.