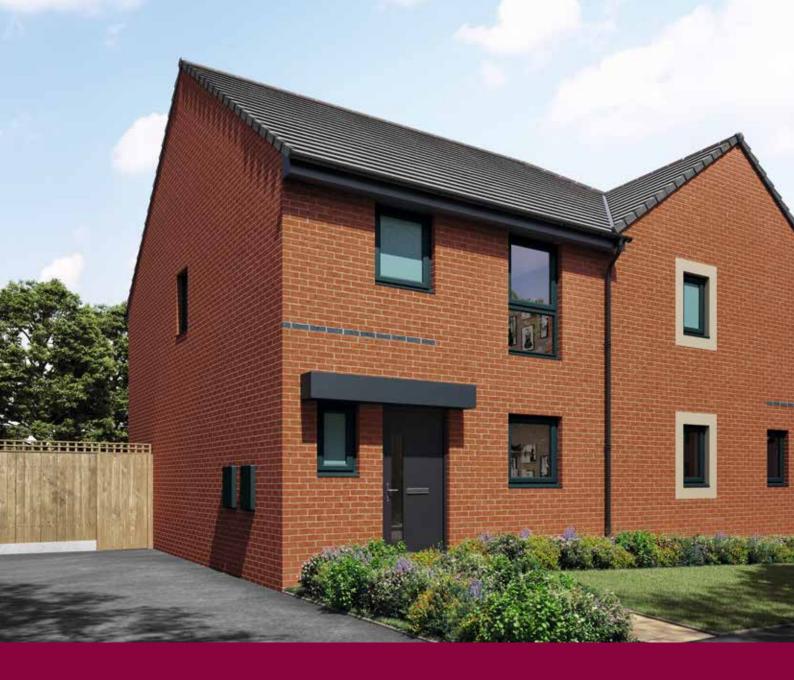

---|---------------|
|    | The Eveleigh  |
|    | The Lazenby   |
|    | The Maddison  |
|    | The Mayfield  |
|    | The Mountford |

#### ^Simple Life homes

- 3 bedroom homes
- 3 bedroom homes

#### \*Shared ownership and Affordable Homes

- 2 bedroom homes
- 2 bedroom homes
- 3 bedroom homes
- 3 bedroom homes

| ps | pumping station | •   | garage entrance       |
|----|-----------------|-----|-----------------------|
| 99 | gas governor    | v   | visitor parking space |
| SS | sub station     | pos | public open space     |

Not to scale. Trees and landscaping are indicative only and may alter during construction. The trees, shrubs and gardens shown are illustrative only. Finishes and materials may vary from those shown here. Please ask your Sales Consultant for specific details.



The Eveleigh 3 bedroom home



#### First Floor



## Ground Floor



## The Eveleigh 3 bedroom home

#### **Ground Floor**

| Living Room         |               |
|---------------------|---------------|
| 4.98m x 3.20m       | 16'4" × 10'6" |
| Kitchen/Dining Area |               |
| 4.78m x 2.80m       | 15'8" × 9'2"  |

#### First Floor

| 12'6" × | 9'1"                          |
|---------|-------------------------------|
|         |                               |
| 10'1" x | 9'1"                          |
|         |                               |
| 10'6" x | 6'11"                         |
|         | 12'6" ×<br>10'1" ×<br>10'6" × |

| LH  | Loft hatch | F/F Integrated fridge freezer |
|-----|------------|-------------------------------|
| Cpd | Cupboard   | ◄ ► Measuring poin