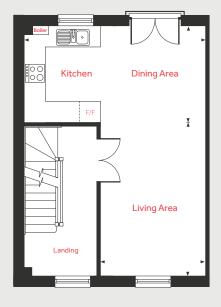

The Eveleigh 3 bedroom home

#### First Floor

## Ground Floor

## The Eveleigh 3 bedroom home

#### **Ground Floor**

| Living Room         |               |
|---------------------|---------------|
| 4.98m x 3.20m       | 16'4" × 10'6" |
| Kitchen/Dining Area |               |
| 4.78m x 2.80m       | 15'8" × 9'2"  |

#### First Floor

| 12'6" × | 9'1"                          |
|---------|-------------------------------|
|         |                               |
| 10'1" x | 9'1"                          |
|         |                               |
| 10'6" x | 6'11"                         |
|         | 12'6" ×<br>10'1" ×<br>10'6" × |