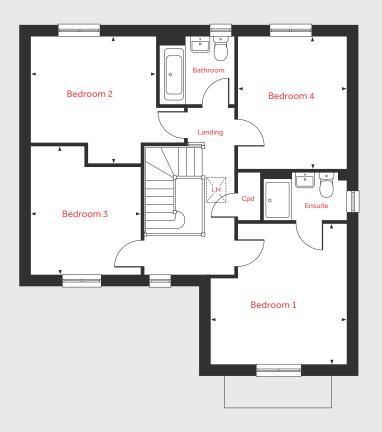

The Eveleigh 3 bedroom home

#### First Floor

#### **Ground Floor**

| Living Room         |               |
|---------------------|---------------|
| 4.98m x 3.20m       | 16'4" × 10'6" |
| Kitchen/Dining Area |               |
| 4.78m x 2.80m       | 15'8" × 9'2"  |

#### First Floor

| 12'6" × | 9'1"                          |
|---------|-------------------------------|
|         |                               |
| 10'1" x | 9'1"                          |
|         |                               |
| 10'6" x | 6'11"                         |
|         | 12'6" ×<br>10'1" ×<br>10'6" × |