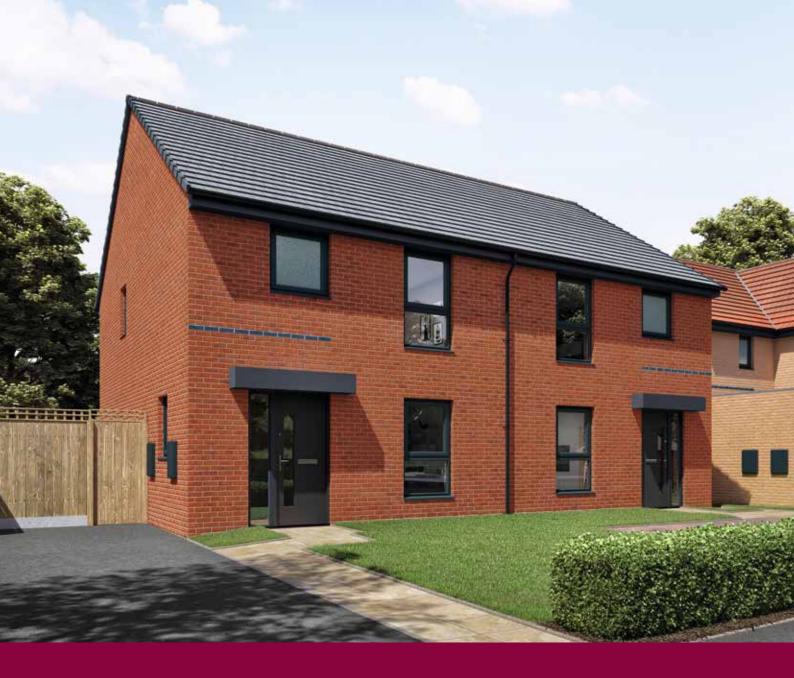

Integrated fridge freezer |
|-----|------------|-------------------------------|
| Cpd | Cupboard   | ◄ ► Measuring points          |

Please note, floorplans and dimensions are taken from architectural drawings and are for guidance only. Dimensions stated are within a tolerance of plus or minus 25 mm. Overall dimensions are usually stated and there may be projections into these. With our continual improvement policy we constantly review our designs and specification to ensure we deliver the best product to our customers. Computer generated images not to scale. Finishes and materials may vary and landscaping is illustrative only. Kitchen layouts are indicative only and may change. To confirm specific details on our homes please ask your Sales Consultant. XLHNE349/September 2020.

Linden



The Mayfield 3 bedroom home



#### First Floor



### Ground Floor



## The Mayfield 3 bedroom home

#### **Ground Floor**

| Living Room         |                |
|---------------------|----------------|
| 4.33m x 3.10m       | 14'2" × 10'2"  |
| Kitchen/Dining Area |                |
| 5.28m x 3.60m       | 17'4" × 11'10" |

#### First Floor

| Bedroom 1     |           |       |
|---------------|-----------|-------|
| 3.46m x 3.13m | 11'4" × 1 | .0'3" |
| Bedroom 2     |           |       |
| 3.03m x 3.00m | 9'11" x 9 | 11"   |
| Bedroom 3     |           |       |
| 2.43m x 2.05m | 8'0" x 6  | 5'9"  |

| LH  | Loft hatch | F/F Integrated fridge freezer |
|-----|------------|-------------------------------|
| Cpd | Cupboard   | ◄ ► Measuring points          |

Please note, floorpla