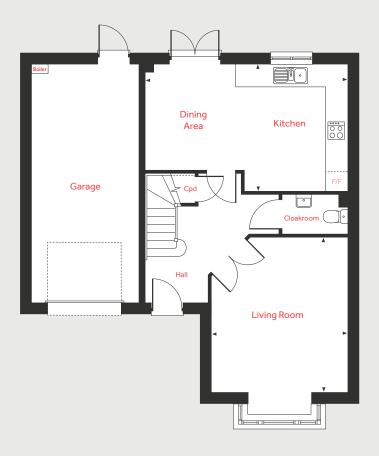

The Eveleigh 3 bedroom home

## Ground Floor

#### **Ground Floor**

| Living Room         |               |
|---------------------|---------------|
| 4.98m x 3.20m       | 16'4" × 10'6" |
| Kitchen/Dining Area |               |
| 4.78m x 2.80m       | 15'8" × 9'2"  |