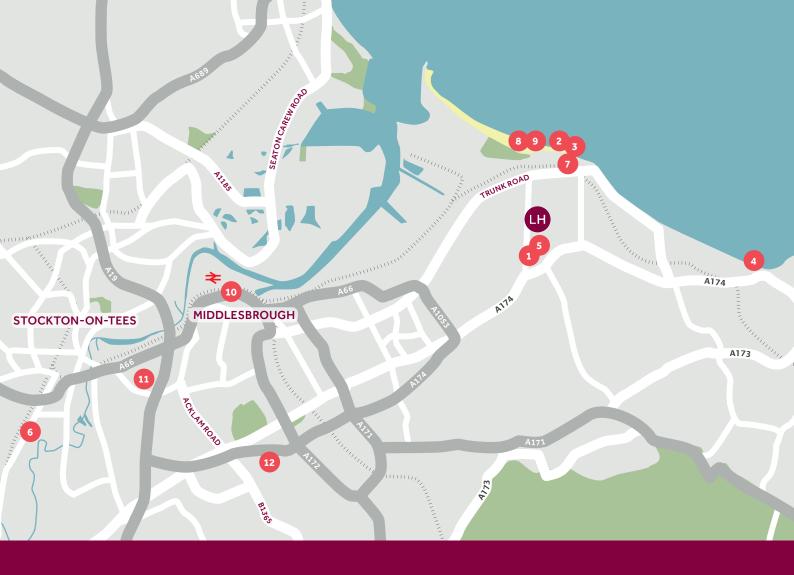

# Around the local neighbourhood

Distances shown are by road (Source: Google). Fastest journey times are shown (Source: National Rail Enquiries). 2948107/January 2023.