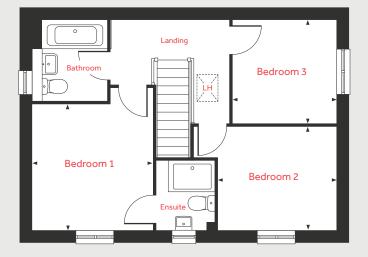

The Lazenby 3 bedroom home

## The Lazenby 3 bedroom home

#### **Ground Floor**

Bedroom 3 3.00m x 2.91m

9'11" × 9'7"

#### First Floor

Living Area 4.48m x 3.05m Kitchen/Dining Area 5.28m x 2.80m

14'8" × 10'0" a 17'4" × 9'2"

#### Second Floor

 Bedroom 1

 4.13m x 3.04m
 13'7" x 9'11"

 Bedroom 2

 3.66m x 3.04m
 12'0" x 9'11"

| LH  | Loft hatch         | F/F Integrated fridge freezer |
|-----|--------------------|-------------------------------|
| Cyl | Hot water cylinder | ◄ ► Measuring points          |
| Cpd | Cupboard           |                               |