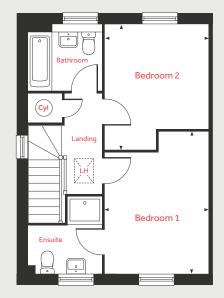

The Grainger 4 bedroom home

# The Grainger <sup>4 bedroom home</sup>

### Ground Floor

| Living Room         |               |
|---------------------|---------------|
| 4.39m x 3.90m       | 14'4" × 12'9" |
| Kitchen/Dining Area |               |
| 5.81m x 3.62m       | 19'0"× 11'10" |
|                     |               |

#### First Floor

| Bedroom 1     |                |
|---------------|----------------|
| 4.01m x 3.90m | 13'2" x 12'9"  |
| Bedroom 2     |                |
| 3.70m x 3.61m | 12'1" × 11'10" |
| Bedroom 3     |                |
| 3.65m x 3.17m | 11'11" × 10'5" |
| Bedroom 4     |                |
| 3.81m x 3.11m | 12'6" x 10'2   |