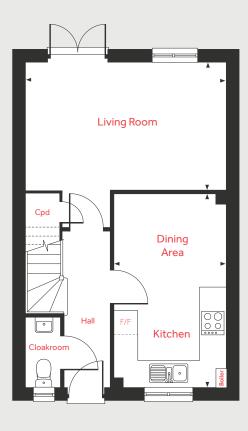

## Ground Floor

#### **Ground Floor**

| Living Room         |               |
|---------------------|---------------|
| 4.98m x 3.20m       | 16'4" × 10'6" |
| Kitchen/Dining Area |               |
| 4.78m x 2.80m       | 15'8" × 9'2"  |