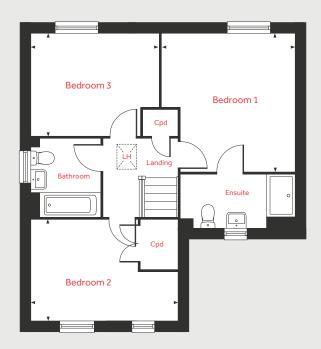

The Eveleigh 3 bedroom home

#### First Floor

## Ground Floor

## The Eveleigh 3 bedroom home

#### **Ground Floor**

| Living Room         |               |
|---------------------|---------------|
| 4.98m x 3.20m       | 16'4" × 10'6" |
| Kitchen/Dining Area |               |
| 4.78m x 2.80m       | 15'8" × 9'2"  |

#### First Floor

| 12'6" × | 9'1"                          |
|---------|-------------------------------|
|         |                               |
| 10'1" x | 9'1"                          |
|         |                               |
| 10'6" x | 6'11"                         |
|         | 12'6" ×<br>10'1" ×<br>10'6" × |