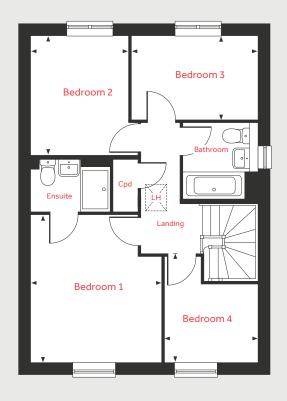

The Eveleigh 3 bedroom home

#### First Floor

## The Eveleigh 3 bedroom home

#### First Floor

| 12'6" × | 9'1"                          |
|---------|-------------------------------|
|         |                               |
| 10'1" x | 9'1"                          |
|         |                               |
| 10'6" x | 6'11"                         |
|         | 12'6" ×<br>10'1" ×<br>10'6" × |

| LH  | Loft hatch | F/F Integrated fridge freezer |
|-----|------------|-------------------------------|
| Cpd | Cupboard   | ◄ ► Measuring points          |

Please note, floorplans and dimensions are taken from architectural drawings and are for guidance only. Dimensions stated are within a tolerance of plus or minus 25 mm. Overall dimensions are usually stated and there may be projections into these. With our continual improvement policy we constantly review our designs and specification to ensure we deliver the best product to our customers. Computer generated images not to scale. Finishes and materials may vary and landscaping is illustrative only. Kitchen layouts are indicative only and may change. To confirm specific details on our homes please ask your Sales Consultant. XLHNE349/September 2020.