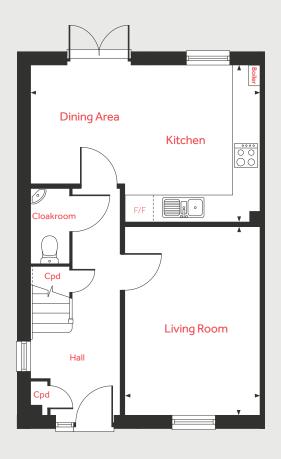

## Ground Floor

#### **Ground Floor**

| Living Room         |               |
|---------------------|---------------|
| 4.98m x 3.20m       | 16'4" × 10'6" |
| Kitchen/Dining Area |               |
| 4.78m x 2.80m       | 15'8" × 9'2"  |

| LH  | Loft hatch | F/F Integrated fridge freezer |
|-----|------------|-------------------------------|
| Cpd | Cupboard   | ◄ ► Measuring points          |

Please note, floorplans and dimensions are taken from architectural drawings and are for guidance only. Dimensions stated are within a tolerance of plus or minus 25 mm. Overall dimensions are usually stated and there may be projections into these. With our continual improvement policy we constantly review our designs and specification to ensure we deliver the best product to our customers. Computer generated images not to scale. Finishes and materials may vary and landscaping is illustrative only. Kitchen layouts are indicative only and may change. To confirm specific details on our homes please ask your Sales Consultant. XLHNE349/September 2020.