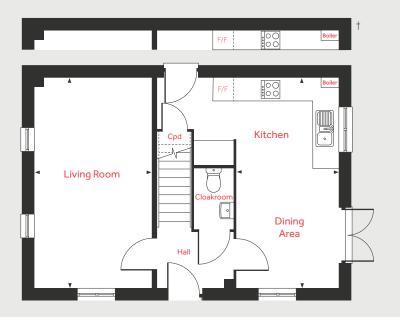

The Lazenby 3 bedroom home

## The Lazenby 3 bedroom home

#### **Ground Floor**

Bedroom 3 3.00m x 2.91m

9'11" × 9'7"

#### First Floor

Living Area 4.48m x 3.05m Kitchen/Dining Area 5.28m x 2.80m

14'8" × 10'0" a 17'4" × 9'2"

#### Second Floor

 Bedroom 1

 4.13m x 3.04m
 13'7" x 9'11"

 Bedroom 2

 3.66m x 3.04m
 12'0" x 9'11"

| LH  | Loft hatch         | F/F Integrated fridge freezer |
|-----|--------------------|-------------------------------|
| Cyl | Hot water cylinder | ◄ ► Measuring points          |
| Cpd | Cupboard           |                               |