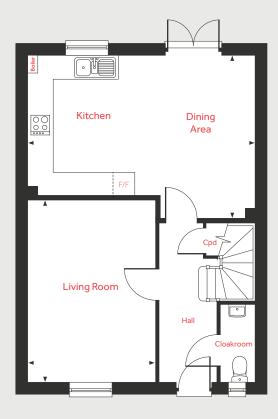

The Eveleigh 3 bedroom home

## Ground Floor

## The Eveleigh 3 bedroom home

#### **Ground Floor**

| Living Room         |               |
|---------------------|---------------|
| 4.98m x 3.20m       | 16'4" × 10'6" |
| Kitchen/Dining Area |               |
| 4.78m x 2.80m       | 15'8" × 9'2"  |

| LH  | Loft hatch | F/F Integrated fridge freezer |
|-----|------------|-------------------------------|
| Cpd | Cupboard   | ◄ ► Measuring points          |

Please note, floorplans and dimensions are taken from architectural drawings and are for guidance only. Dimensions stated are within a tolerance of plus or minus 25 mm. Overall dimensions are usually stated and there may be projections into these. With our continual improvement policy we constantly review our designs and specification to ensure we deliver the best product to our customers. Computer generated images not to scale. Finishes and materials may vary and landscaping is illustrative only. Kitchen layouts are indicative only and may change. To confirm specific details on our homes please ask your Sales Consultant. XLHNE349/September 2020.