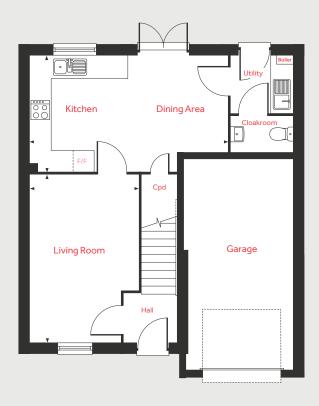

The Eveleigh 3 bedroom home

## Ground Floor

## The Eveleigh 3 bedroom home

#### **Ground Floor**

| Living Room         |               |
|---------------------|---------------|
| 4.98m x 3.20m       | 16'4" × 10'6" |
| Kitchen/Dining Area |               |
| 4.78m x 2.80m       | 15'8" × 9'2"  |

| LH  | Loft hatch | F/F Integrated fridge freezer |
|-----|------------|-------------------------------|
| Cpd | Cupboard   | ◄ ► Measuring points          |

Please note, floorplans and dimensions are taken from architectural drawings and are for guidance only. Dimensions stated are within a tolerance of plus or minus 25 mm. Overall dimensions are usually stated and there may be projections into these. With our continual improvement policy we constantly review our designs and specification to ensure we deliver the best product to our customers. Computer generated images not to scale. Finishes and materials may vary and landscaping is illustrative only. Kitchen layouts are indicative only and may change. To confirm specific details on our homes please ask your Sales Consultant. XLHNE349/September 2020.