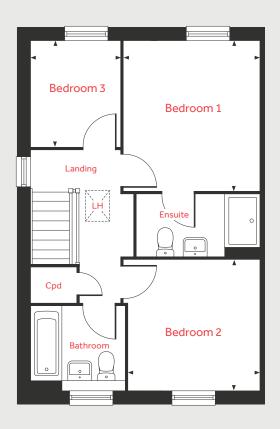

#### First Floor

#### **Ground Floor**

| Living Room         |               |
|---------------------|---------------|
| 4.98m x 3.20m       | 16'4" × 10'6" |
| Kitchen/Dining Area |               |
| 4.78m x 2.80m       | 15'8" × 9'2"  |

#### First Floor

| 12'6" × | 9'1"                          |
|---------|-------------------------------|
|         |                               |
| 10'1" x | 9'1"                          |
|         |                               |
| 10'6" x | 6'11"                         |
|         | 12'6" ×<br>10'1" ×<br>10'6" × |

| LH  | Loft hatch | F/F Integrated fridge freezer |
|-----|------------|-------------------------------|
| Cpd | Cupboard   | ◄ ► Measuring points          |

Please note, floorplans and dimensions are taken from architectural drawings and are for guidance only. Dimensions stated are within a tolerance of plus or minus 25 mm. Overall dimensions are usually stated and there may be projections into these. With our continual improvement policy we constantly review our designs and specification to ensure we deliver the best product to our customers. Computer generated images not to scale. Finishes and materials may vary and landscaping is illustrative only. Kitchen layouts are indicative only and may change. To confirm specific details on our homes please ask your Sales Consultant. XLHNE349/September 2020.