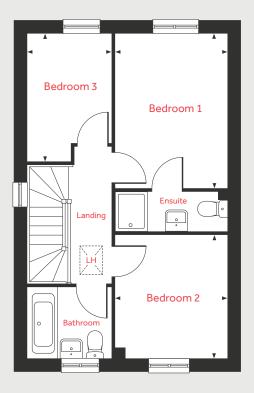

#### First Floor

#### First Floor

| 12'6" × | 9'1"                          |
|---------|-------------------------------|
|         |                               |
| 10'1" x | 9'1"                          |
|         |                               |
| 10'6" x | 6'11"                         |
|         | 12'6" ×<br>10'1" ×<br>10'6" × |