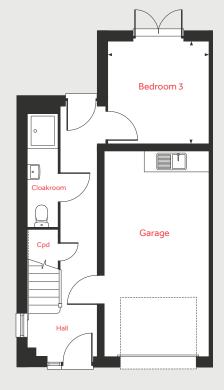

The Eveleigh 3 bedroom home

#### First Floor

## Ground Floor

## The Eveleigh 3 bedroom home

#### **Ground Floor**

| Living Room         |               |
|---------------------|---------------|
| 4.98m x 3.20m       | 16'4" × 10'6" |
| Kitchen/Dining Area |               |
| 4.78m x 2.80m       | 15'8" × 9'2"  |

#### First Floor

| 12'6" × | 9'1"                          |
|---------|-------------------------------|
|         |                               |
| 10'1" x | 9'1"                          |
|         |                               |
| 10'6" x | 6'11"                         |
|         | 12'6" ×<br>10'1" ×<br>10'6" × |