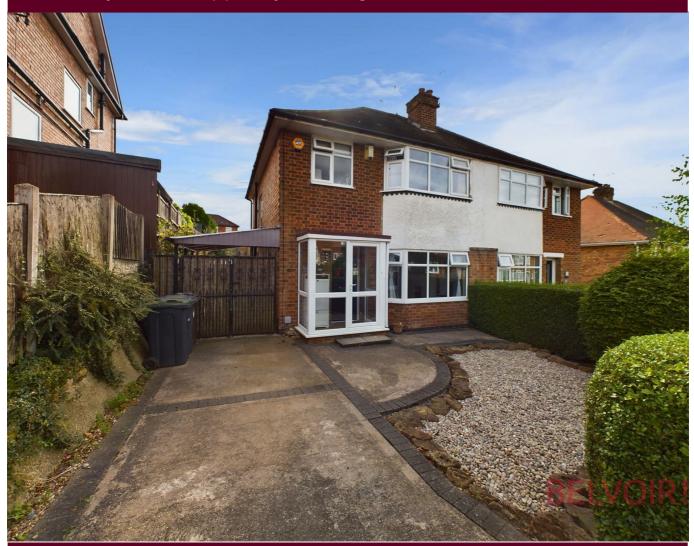

### Offers Over £250,000 Freehold

belvoir.co.uk

A great family home situated in the heart of Mapperley and is a property you can move straight into; this semi detached property compromises entrance porch, entrance hallway with stairs to the first floor, lounge, dining room with French doors onto the rear garden and galley kitchen with door to the side elevation. Upstairs there are two double bedrooms, a good sized single bedroom and the family bathroom. The rear garden is a great size with patio and lawn area with fences to all sides, access to the frot of the property is down the side with plenty of space for storage. The front of the property has parking for 2-3 vehicles and is mainly hard standing. EPC= D

#### Front

Information