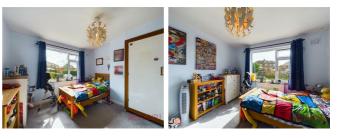

#### **Entrance Porch**

Entrance Hallway 15'1" x 2'11"

Bedroom One 13'11" x 10'7"

Bedroom Two 11'11" x 10'9"

**Bedroom Three** 

Lounge 13'11" x 11'10"

Dining Room 15'4" x 10'9"

Kitchen 12'8" x 7'6"