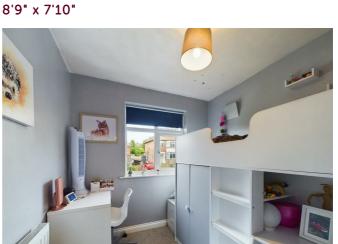

#### **Entrance Porch**

Entrance Hallway 15'1" x 2'11"

Bedroom One 13'11" x 10'7"

Bedroom Two 11'11" x 10'9"

**Bedroom Three** 

Lounge 13'11" x 11'10"

Dining Room 15'4" x 10'9"

Kitchen 12'8" x 7'6"