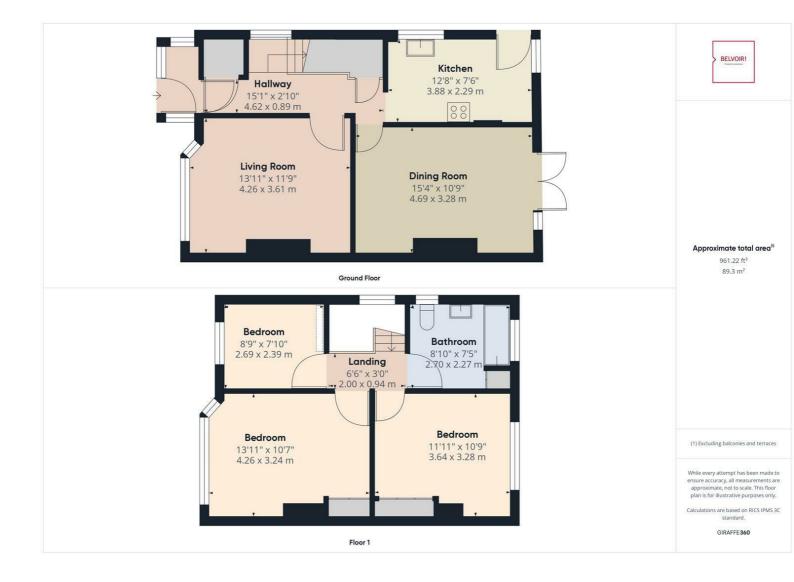

### Offers Over £250,000 Freehold

belvoir.co.uk

A great family home situated in the heart of Mapperley and is a property you can move straight into; this semi detached property compromises entrance porch, entrance hallway with stairs to the first floor, lounge, dining room with French doors onto the rear garden and galley kitchen with door to the side elevation. Upstairs there are two double bedrooms, a good sized single bedroom and the family bathroom. The rear garden is a great size with patio and lawn area with fences to all sides, access to the frot of the property is down the side with plenty of space for storage. The front of the property has parking for 2-3 vehicles and is mainly hard standing. EPC= D

#### **Entrance Porch**

Entrance Hallway 15'1" x 2'11"

Bedroom One 13'11" x 10'7"

Bedroom Two 11'11" x 10'9"

**Bedroom Three** 

Lounge 13'11" x 11'10"

Dining Room 15'4" x 10'9"

Kitchen 12'8" x 7'6"

Stairs & Landing

#### Bathroom 8'10" x 7'5"