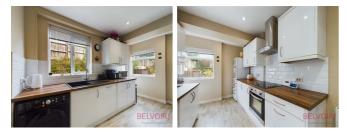

#### **Entrance Porch**

Entrance Hallway 15'1" x 2'11"

Bedroom One 13'11" x 10'7"

Bedroom Two 11'11" x 10'9"

**Bedroom Three** 

Lounge 13'11" x 11'10"

Dining Room 15'4" x 10'9"

Kitchen 12'8" x 7'6"