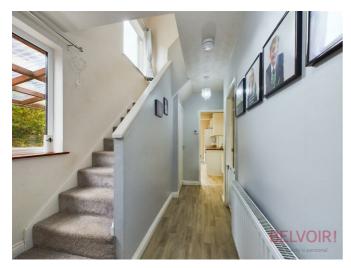

#### **Entrance Porch**

Entrance Hallway 15'1" x 2'11"

Bedroom One 13'11" x 10'7"

Bedroom Two 11'11" x 10'9"

**Bedroom Three** 

Lounge 13'11" x 11'10"

Dining Room 15'4" x 10'9"

Kitchen 12'8" x 7'6"

Stairs & Landing