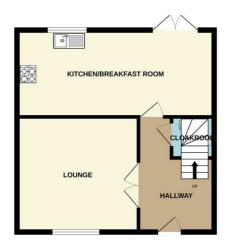

Don't miss out on the opportunity to make this lovely house your own. Book a viewing today and discover the endless possibilities this property has to offer.

Call: 0115 985 9259 belvoir.co.uk

GROUND FLOOR 479 sq.ft. (44.5 sq.m.) approx.

1ST FLOOR 601 sq.ft. (55.8 sq.m.) approx.

TOTAL FLOOR AREA: 1080 sq.ft. (100.3 sq.m.) approx.

Whilst every attempt has been made to ensure the accuracy of the floorplan contained here, measurements of doors, windows, rooms and any other items are approximate and no responsibility is taken for any error, omission or mis-statement. This plan is for illustrative purposes only and should be used as such by approspective purchaser. The services, systems and appliances shown have not been tested and no guarantee as to their operability or efficiency can be given.