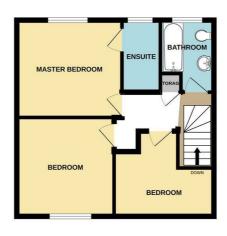

Don't miss out on the opportunity to make this lovely house your own. Book a viewing today and discover the endless possibilities this property has to offer.

Call: 0115 985 9259 belvoir.co.uk

GROUND FLOOR 479 sq.ft. (44.5 sq.m.) approx.

1ST FLOOR 601 sq.ft. (55.8 sq.m.) approx.

TOTAL FLOOR AREA: 1080 sq.ft. (100.3 sq.m.) approx.

Whilst every attempt has been made to ensure the accuracy of the floorplan contained here, measurements of doors, windows, rooms and any other items are approximate and no responsibility is taken for any error, omission or mis-statement. This plan is for illustrative purposes only and should be used as such by approspective purchaser. The services, systems and appliances shown have not been tested and no guarantee as to their operability or efficiency can be given.