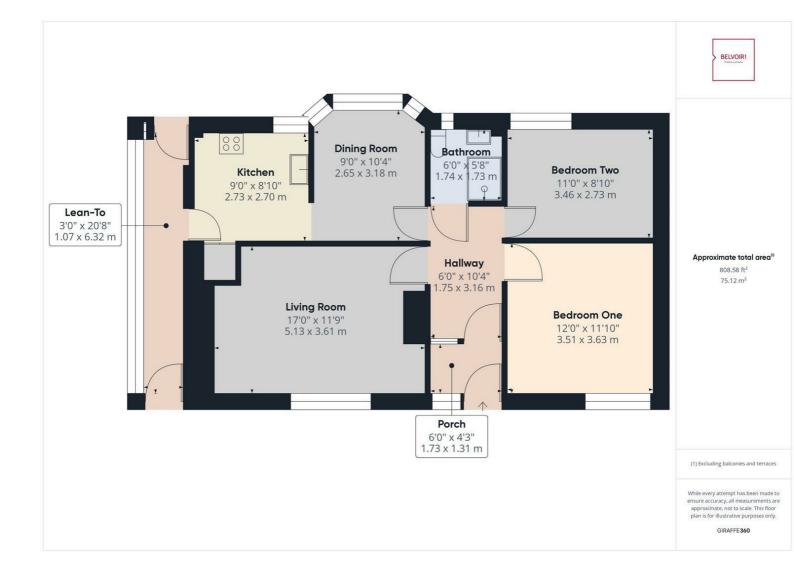

Interior Highlights:

Entrance Porch & Hallway: Welcoming you into a spacious interior with great potential for customization.

Two Double Bedrooms: Both featuring fitted wardrobes, offering generous storage space.

Large Living Room: Cozy and inviting, complete with a gas fire, perfect for relaxing evenings.

Separate Dining Room: An ideal space for hosting family meals and gatherings. Fitted Kitchen: Equipped with a gas hob, electric oven, and a storage cupboard containing the boiler, offering practicality and functionality.