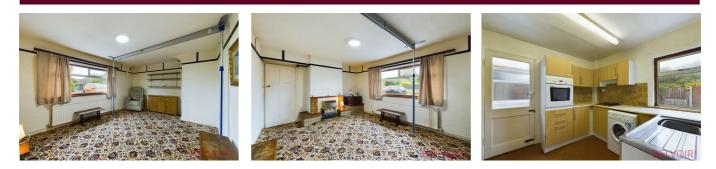

Interior Highlights:

Entrance Porch & Hallway: Welcoming you into a spacious interior with great potential for customization.

Two Double Bedrooms: Both featuring fitted wardrobes, offering generous storage space.

Large Living Room: Cozy and inviting, complete with a gas fire, perfect for relaxing evenings.

Separate Dining Room: An ideal space for hosting family meals and gatherings. Fitted Kitchen: Equipped with a gas hob, electric oven, and a storage cupboard containing the boiler, offering practicality and functionality.