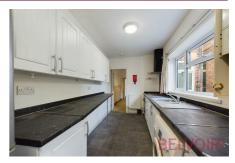

#### Kitchen 15'1" x 6'10"

Fitted with a range of wall and floor units in a wood grained effect finish with black worktops. Inset one and a half bowl stainless steel sink and drainer with mixer tap, four ring gas hob with extractor and electric oven. Space for all appliances, a breakfast bar, radiator, window and door to the side elevation.