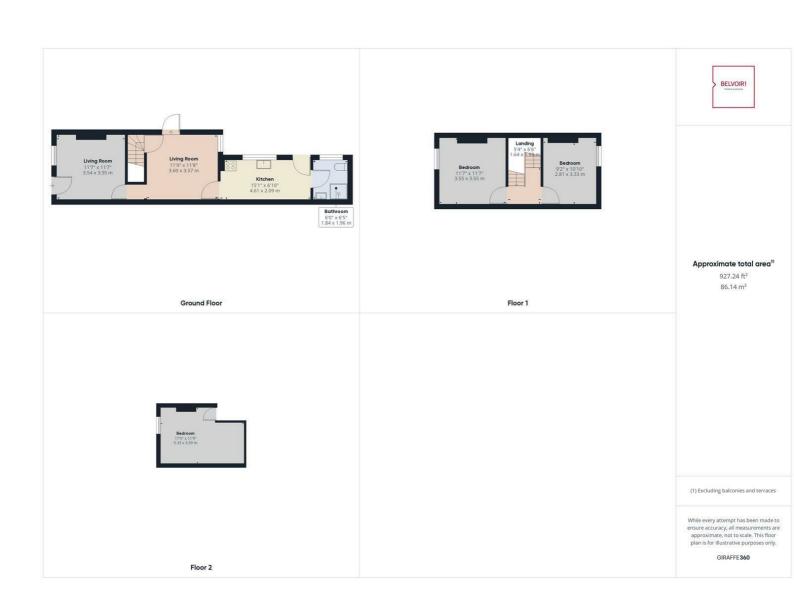

Key Features

Flexible Living Spaces: The ground floor features two spacious reception rooms, perfect for use as a living room and dining room, along with a generous kitchen diner and a modern downstairs bathroom with shower.

Comfortable Bedrooms: The first floor includes two double bedrooms, while the second floor offers an additional double bedroom, providing ample space for tenants. Modern Enhancements: The property boasts a recently fitted kitchen and bathroom, ensuring contemporary living standards.

#### Lounge 11'7" x 11'7"

Stepping though upvc front door into the lounge which has radiator and window to the front elevation.

### Dining Room 11'9" x 11'8"

With stairs to the first floor, window to the rear, radiator, and door to the side elevation. Stairs lead down into the cellar.

#### Kitchen 15'1" x 6'10"

Fitted with a range of wall and floor units in a wood grained effect finish with black worktops. Inset one and a half bowl stainless steel sink and drainer with mixer tap, four ring gas hob with extractor and electric oven. Space for all appliances, a breakfast bar, radiator, window and door to the side elevation.

### Shower Room 6'0" x 6'5"

Fitted with a three peice suite comprising wash hand basin, sink set in vanity unit and a corner shower cubicle. With aqua boarding, radiator and a window to the side elevation.

#### Bedroom 11'7" x 11'7"

With radiator and window to the front elevation.

#### Bedroom 9'2" x 10'11"

With radiator and window to the rear elevation.

#### Bedroom 17'5" x 11'9"

With radiator and window to the front elevation.