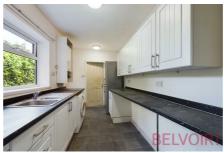

#### Kitchen 15'1" x 6'10"

Fitted with a range of wall and floor units in a wood grained effect finish with black worktops. Inset one and a half bowl stainless steel sink and drainer with mixer tap, four ring gas hob with extractor and electric oven. Space for all appliances, a breakfast bar, radiator, window and door to the side elevation.