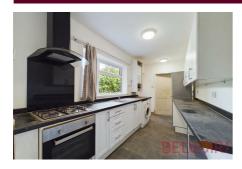

#### Kitchen 15'1" x 6'10"

Fitted with a range of wall and floor units in a wood grained effect finish with black worktops. Inset one and a half bowl stainless steel sink and drainer with mixer tap, four ring gas hob with extractor and electric oven. Space for all appliances, a breakfast bar, radiator, window and door to the side elevation.