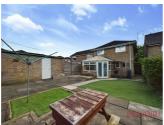

#### Garden

A lovely sized garden with space for the family. Stepping out of the kitchen doors or conservatory doors onto paved patio area which in turn leads to artificial grass with hedging to one side. There are plenty of seating areas around the garden and double gates give access to the main parking area. Part of the garden can also be used as a driveway with electric car charger point attached to the conservatory. Externally down the side of the property and on the conservatory are outdoor power sockets.