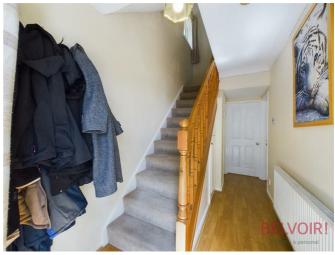

### Entrance Hallway 13'5" x 5'10"

Enter through newly fitted composite front door into the hallway which has laminate wood effect flooring, radiator and stairs to the first floor with under stairs storage cupboard.