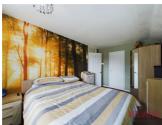

### Bedroom One 14'0" x 8'8"

A great sized main bedroom with radiator and window to the front elevation as well as built in wardrobe space.

#### Bedroom Two 12'11" x 8'8"

A second good sized double bedroom with built in storage cupboard housing the Worcester Bosch 'silent running' boiler, radiator and window to the rear elevation.

### Bedroom Three 10'4" x 9'1"

A good sized Third bedroom with radiator and window to the front elevation. Also with access to the loft with pull down stairs and part boarded for storage.

## Bedroom Four 8'4" x 9'2"

A double bedroom with radiator and window to the rear elevation.