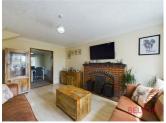

#### Lounge 15'8" x 11'8"

A light and bright family room with laminate wood effect flooring, brick hearth, window to the front elevation and opening into the dining area