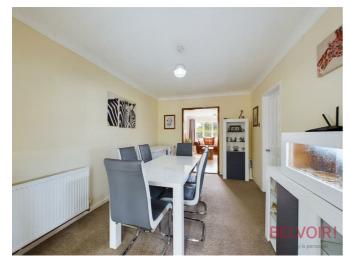

#### Dining Room 12'11" x 9'3"

A great family room with doors to the conservatory and door to the kitchen as well as a radiator.