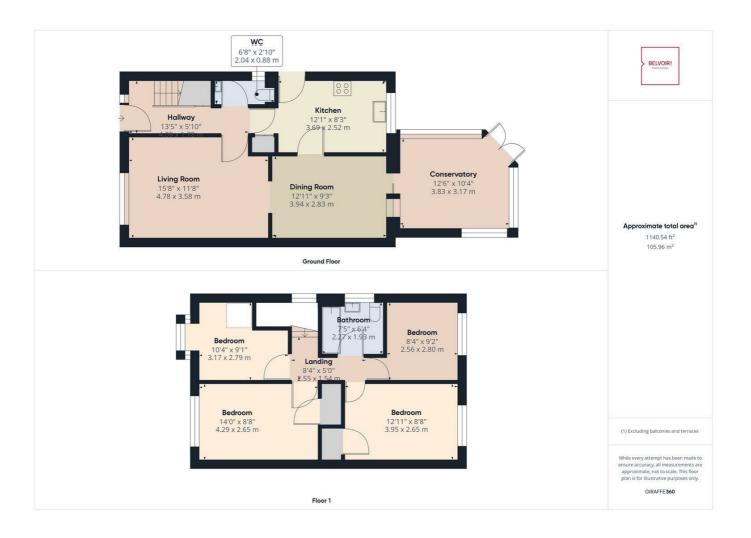

### Windsor Road, Selston, Nottingham, NG16 6JH

£260,000 Freehold

Detached, Four Bedrooms, Three Reception Rooms, New Windows, Solar Panels, Driveway & Garage.... What more could you want from a property? A great property situated in Selston within close proximity of green space, transport links & Holly Hill Primary School. In brief the property compromises entrance hallway with wc, lounge, dining room, conservatory and kitchen to the ground floor and upstairs four good size bedrooms and the family bathroom. Externally the property has a paved front area with hedge across the front and the rear garden has been paved and laid with artificial grass and slabs. There is plenty of parking for the property with a single garage and space in front and additional space to the side. There is also a driveway inside the gate where there has been an electric car charger fitted. This property is one not to be missed and we don't think it will be around for long. EPC= D

#### Kitchen 12'1" x 8'1"

Fitted with a range of wall and floor units with contrasting work top over with integrated appliances to include double electricr oven, four ring gas hob with extractor, dishwasher, fridge freezer and stainless steel sink and drainer with mixer tap and space for washing machine.

Also with tiled splash backs, vinyl flooring, radiator, storage cupboard, door to the side and window to the rear elevation

#### Dining Room 12'11" x 9'3"

A great family room with doors to the conservatory and door to the kitchen as well as a radiator.

#### Lounge 15'8" x 11'8"

A light and bright family room with laminate wood effect flooring, brick hearth, window to the front elevation and opening into the dining area

### Conservatory 12'6" x 10'4"

A great addition to the property with windows to two sides and patio doors opening to the garden. With tiled flooring having under floor heating with independent thermostat control, radiator and sliding patio doors to the dining room.

### Entrance Hallway 13'5" x 5'10"

Enter through newly fitted composite front door into the hallway which has laminate wood effect flooring, radiator and stairs to the first floor with under stairs storage cupboard.

### Wc 6'8" x 2'10"

Nicely tucked under the stairs with wc and wash hand basin with tiled flooring, radiator and window to the side elevation.

### Bedroom One 14'0" x 8'8"

A great sized main bedroom with radiator and window to the front elevation as well as built in wardrobe space.

#### Bedroom Two 12'11" x 8'8"

A second good sized double bedroom with built in storage cupboard housing the Worcester Bosch 'silent running' boiler, radiator and window to the rear elevation.

### Bedroom Three 10'4" x 9'1"

A good sized Third bedroom with radiator and window to the front elevation. Also with access to the loft with pull down stairs and part boarded for storage.

## Bedroom Four 8'4" x 9'2"

A double bedroom with radiator and window to the rear elevation.

### Bathroom 7'5" x 6'3"