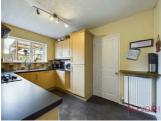

#### Kitchen 12'1" x 8'1"

Fitted with a range of wall and floor units with contrasting work top over with integrated appliances to include double electricr oven, four ring gas hob with extractor, dishwasher, fridge freezer and stainless steel sink and drainer with mixer tap and space for washing machine.

Also with tiled splash backs, vinyl flooring, radiator, storage cupboard, door to the side and window to the rear elevation