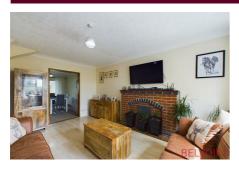

#### Lounge 15'8" x 11'8"

A light and bright family room with laminate wood effect flooring, brick hearth, window to the front elevation and opening into the dining area