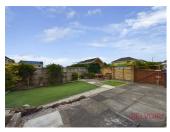

#### Garden

A lovely sized garden with space for the family. Stepping out of the kitchen doors or conservatory doors onto paved patio area which in turn leads to artificial grass with hedging to one side. There are plenty of seating areas around the garden and double gates give access to the main parking area. Part of the garden can also be used as a driveway with electric car charger point attached to the conservatory. Externally down the side of the property and on the conservatory are outdoor power sockets.