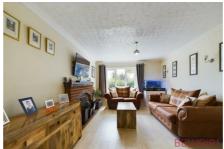

#### Lounge 15'8" x 11'8"

A light and bright family room with laminate wood effect flooring, brick hearth, window to the front elevation and opening into the dining area