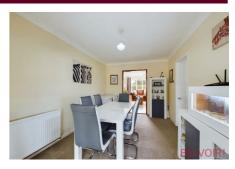

#### Dining Room 12'11" x 9'3"

A great family room with doors to the conservatory and door to the kitchen as well as a radiator.