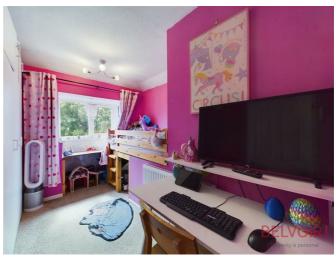

### Bedroom One 14'0" x 8'8"

A great sized main bedroom with radiator and window to the front elevation as well as built in wardrobe space.

#### Bedroom Two 12'11" x 8'8"

A second good sized double bedroom with built in storage cupboard housing the Worcester Bosch 'silent running' boiler, radiator and window to the rear elevation.

### Bedroom Three 10'4" x 9'1"

A good sized Third bedroom with radiator and window to the front elevation. Also with access to the loft with pull down stairs and part boarded for storage.

## Bedroom Four 8'4" x 9'2"

A double bedroom with radiator and window to the rear elevation.