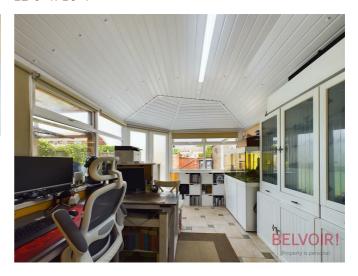

### Conservatory 12'6" x 10'4"

A great addition to the property with windows to two sides and patio doors opening to the garden. With tiled flooring having under floor heating with independent thermostat control, radiator and sliding patio doors to the dining room.