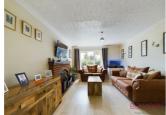

#### Lounge 15'8" x 11'8"

A light and bright family room with laminate wood effect flooring, brick hearth, window to the front elevation and opening into the dining area

#### Dining Room 12'11" x 9'3"

A great family room with doors to the conservatory and door to the kitchen as well as a radiator.