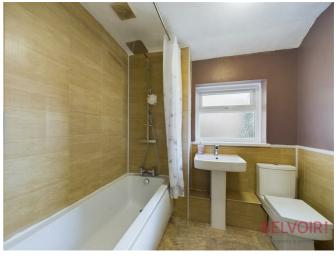

## Wc 6'8" x 2'10"

Nicely tucked under the stairs with wc and wash hand basin with tiled flooring, radiator and window to the side elevation.

### Bedroom One 14'0" x 8'8"





A great sized main bedroom with radiator and window to the front elevation as well as built in wardrobe space.

#### Bedroom Two 12'11" x 8'8"



A second good sized double bedroom with built in storage cupboard housing the Worcester Bosch 'silent running' boiler, radiator and window to the rear elevation.

### Bedroom Three 10'4" x 9'1"



A good sized Third bedroom with radiator and window to the front elevation. Also with access to the loft with pull down stairs and part boarded for storage.

## Bedroom Four 8'4" x 9'2"

A double bedroom with radiator and window to the rear elevation.

### Bathroom 7'5" x 6'3"



#### Garden





A lovely sized garden with space for the family. Stepping out of the kitchen doors or conservatory doors onto paved patio area which in turn leads to artificial grass with hedging to one side. There are plenty of seating areas around the garden and double gates give access to the main parking area. Part of the garden can also be used as a driveway with electric car charger point attached to the conservatory. Externally down the side of the property and on the conservatory are outdoor power sockets.



A single garage with up and over door, power & lighting and a door leading into the garden with parking for one car in front of the garage and additional parking space to the side of the garage.





A paved area with small laurel edging.

### **Parking**







Call: 0115