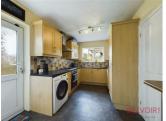

#### Kitchen 12'1" x 8'1"

Fitted with a range of wall and floor units with contrasting work top over with integrated appliances to include double electricr oven, four ring gas hob with extractor, dishwasher, fridge freezer and stainless steel sink and drainer with mixer tap and space for washing machine.

Also with tiled splash backs, vinyl flooring, radiator, storage cupboard, door to the side and window to the rear elevation