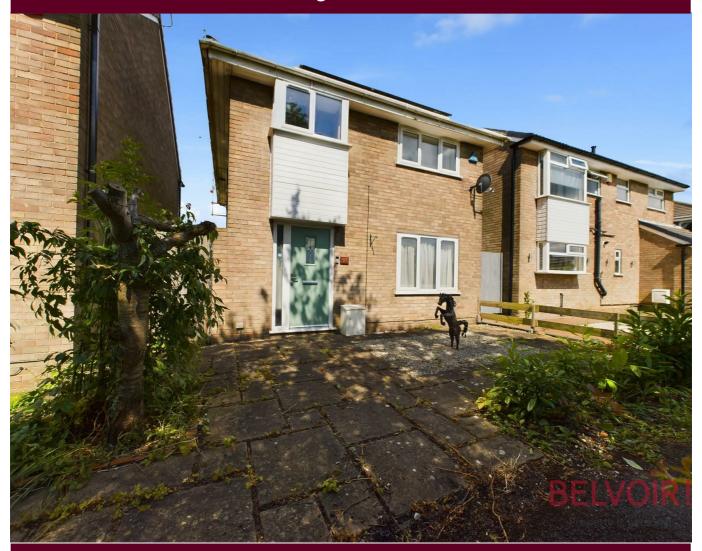

### Windsor Road, Selston, Nottingham, NG16 6JH

£260,000 Freehold

Detached, Four Bedrooms, Three Reception Rooms, New Windows, Solar Panels, Driveway & Garage.... What more could you want from a property? A great property situated in Selston within close proximity of green space, transport links & Holly Hill Primary School. In brief the property compromises entrance hallway with wc, lounge, dining room, conservatory and kitchen to the ground floor and upstairs four good size bedrooms and the family bathroom. Externally the property has a paved front area with hedge across the front and the rear garden has been paved and laid with artificial grass and slabs. There is plenty of parking for the property with a single garage and space in front and additional space to the side. There is also a driveway inside the gate where there has been an electric car charger fitted. This property is one not to be missed and we don't think it will be around for long. EPC= D