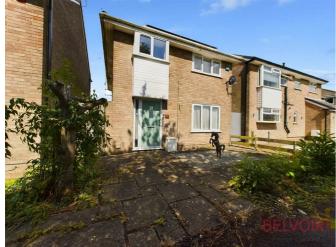

### Windsor Road, Selston, Nottingham, NG16 6JH

£260,000 Freehold

Detached, Four Bedrooms, Three Reception Rooms, New Windows, Solar Panels, Driveway & Garage.... What more could you want from a property? A great property situated in Selston within close proximity of green space, transport links & Holly Hill Primary School. In brief the property compromises entrance hallway with wc, lounge, dining room, conservatory and kitchen to the ground floor and upstairs four good size bedrooms and the family bathroom. Externally the property has a paved front area with hedge across the front and the rear garden has been paved and laid with artificial grass and slabs. There is plenty of parking for the property with a single garage and space in front and additional space to the side. There is also a driveway inside the gate where there has been an electric car charger fitted. This property is one not to be missed and we don't think it will be around for long. EPC= D

### Entrance Hallway 13'5" x 5'10"

Enter through newly fitted composite front door into the hallway which has laminate wood effect flooring, radiator and stairs to the first floor with under stairs storage cupboard.