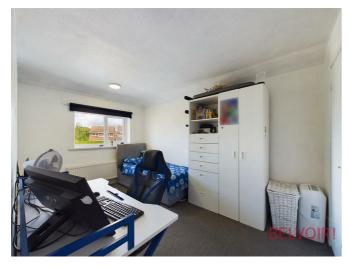

### Bedroom One 14'0" x 8'8"

A great sized main bedroom with radiator and window to the front elevation as well as built in wardrobe space.

#### Bedroom Two 12'11" x 8'8"

A second good sized double bedroom with built in storage cupboard housing the Worcester Bosch 'silent running' boiler, radiator and window to the rear elevation.

### Bedroom Three 10'4" x 9'1"

A good sized Third bedroom with radiator and window to the front elevation. Also with access to the loft with pull down stairs and part boarded for storage.

## Bedroom Four 8'4" x 9'2"

A double bedroom with radiator and window to the rear elevation.