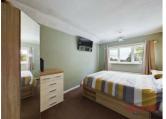

### Bedroom One 14'0" x 8'8"

A great sized main bedroom with radiator and window to the front elevation as well as built in wardrobe space.