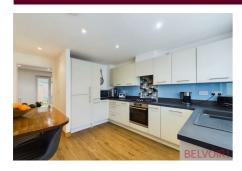

Step into your new retreat through a quaint entrance hallway that beckons you into a meticulously designed, fitted modern kitchen with integrated appliances. This culinary space is both functional and stylish, promising a seamless cooking experience. Adjacent to the kitchen, discover a convenient WC, ensuring practicality and ease of living. The ground floor further unfolds into a warm and inviting lounge area, where French doors beckon in natural light and lead you to your private garden oasis cocooned by the surrounding forest.

Step into your new retreat through a quaint entrance hallway that beckons you into a meticulously designed, fitted modern kitchen with integrated appliances. This culinary space is both functional and stylish, promising a seamless cooking experience. Adjacent to the kitchen, discover a convenient WC, ensuring practicality and ease of living. The ground floor further unfolds into a warm and inviting lounge area, where French doors beckon in natural light and lead you to your private garden oasis cocooned by the surrounding forest. Ascending to the first floor, discover two double bedrooms awaiting to envelop you in comfort and relaxation. Each bedroom offers a tranquil sanctuary, perfect for unwinding after a long day. Completing the upper level is a modern bathroom boasting a sleek three-piece suite, where you can indulge in luxurious self-care routines.

#### Kitchen/Diner 14'5" x 9'11"

WC 5'1" x 2'9"

Lounge 13'0" x 11'9"

Stairs & Landing

Bedroom 13'0" x 8'9"