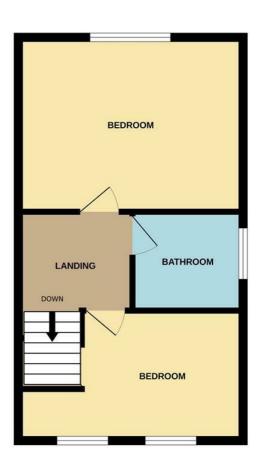

oasis coconned by the surrounding forest.

Ascending to the first floor, discover two double bedrooms awaiting to envelop you in comfort and relaxation. Each bedroom offers a tranquil sanctuary, perfect for unwinding after a long day. Completing the upper level is a modern bathroom boasting a sleek three-piece suite, where you can indulge in luxurious self-care routines. Conveniently located, this residence also boasts two allocated parking spaces to the right-hand side of the house, ensuring hassle-free parking for you and your guests.

Step into your new retreat through a quaint entrance hallway that beckons you into a meticulously designed, fitted modern kitchen with integrated appliances. This culinary space is both functional and stylish, promising a seamless cooking experience. Adjacent to the kitchen, discover a convenient WC, ensuring practicality and ease of living. The ground floor further unfolds into a warm and inviting lounge area, where French doors beckon in natural light and lead you to your private garden oasis cocooned by the surrounding forest. Ascending to the first floor, discover two double bedrooms awaiting to envelop you in comfort and relaxation. Each bedroom offers a tranquil sanctuary, perfect for unwinding after a long day. Completing the upper level is a modern bathroom boasting a sleek three-piece suite, where you can indulge in luxurious self-care routines.

#### Bedroom

Bathroom 6'6" x 6'3"

Rear Garden

**Parking** 

GROUND FLOOR 380 sq.ft. (35.3 sq.m.) approx.

1ST FLOOR 380 sq.ft. (35.3 sq.m.) approx.