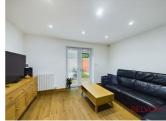

Step into your new retreat through a quaint entrance hallway that beckons you into a meticulously designed, fitted modern kitchen with integrated appliances. This culinary space is both functional and stylish, promising a seamless cooking experience. Adjacent to the kitchen, discover a convenient WC, ensuring practicality and ease of living. The ground floor further unfolds into a warm and inviting lounge area, where French doors beckon in natural light and lead you to your private garden oasis cocooned by the surrounding forest.

Step into your new retreat through a quaint entrance hallway that beckons you into a meticulously designed, fitted modern kitchen with integrated appliances. This culinary space is both functional and stylish, promising a seamless cooking experience. Adjacent to the kitchen, discover a convenient WC, ensuring practicality and ease of living. The ground floor further unfolds into a warm and inviting lounge area, where French doors beckon in natural light and lead you to your private garden oasis cocooned by the surrounding forest. Ascending to the first floor, discover two double bedrooms awaiting to envelop you in comfort and relaxation. Each bedroom offers a tranquil sanctuary, perfect for unwinding after a long day. Completing the upper level is a modern bathroom boasting a sleek three-piece suite, where you can indulge in luxurious self-care routines.

#### Kitchen/Diner 14'5" x 9'11"

WC 5'1" x 2'9"

Lounge 13'0" x 11'9"

Stairs & Landing

Bedroom 13'0" x 8'9"