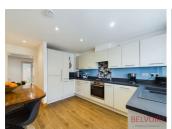

Step into your new retreat through a quaint entrance hallway that beckons you into a meticulously designed, fitted modern kitchen with integrated appliances. This culinary space is both functional and stylish, promising a seamless cooking experience. Adjacent to the kitchen, discover a convenient WC, ensuring practicality and ease of living. The ground floor further unfolds into a warm and inviting lounge area, where French doors beckon in natural light and lead you to your private garden oasis cocooned by the surrounding forest.

Step into your new retreat through a quaint entrance hallway that beckons you into a meticulously designed, fitted modern kitchen with integrated appliances. This culinary space is both functional and stylish, promising a seamless cooking experience. Adjacent to the kitchen, discover a convenient WC, ensuring practicality and ease of living. The ground floor further unfolds into a warm and inviting lounge area, where French doors beckon in natural light and lead you to your private garden oasis cocooned by the surrounding forest. Ascending to the first floor, discover two double bedrooms awaiting to envelop you in comfort and relaxation. Each bedroom offers a tranquil sanctuary, perfect for unwinding after a long day. Completing the upper level is a modern bathroom boasting a sleek three-piece suite, where you can indulge in luxurious self-care routines.

#### Kitchen/Diner 14'5" x 9'11"

WC 5'1" x 2'9"

Lounge 13'0" x 11'9"

Stairs & Landing

Bedroom 13'0" x 8'9"