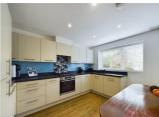

Step into your new retreat through a quaint entrance hallway that beckons you into a meticulously designed, fitted modern kitchen with integrated appliances. This culinary space is both functional and stylish, promising a seamless cooking experience. Adjacent to the kitchen, discover a convenient WC, ensuring practicality and ease of living. The ground floor further unfolds into a warm and inviting lounge area, where French doors beckon in natural light and lead you to your private garden oasis cocooned by the surrounding forest.

Step into your new retreat through a quaint entrance hallway that beckons you into a meticulously designed, fitted modern kitchen with integrated appliances. This culinary space is both functional and stylish, promising a seamless cooking experience. Adjacent to the kitchen, discover a convenient WC, ensuring practicality and ease of living. The ground floor further unfolds into a warm and inviting lounge area, where French doors beckon in natural light and lead you to your private garden oasis cocooned by the surrounding forest. Ascending to the first floor, discover two double bedrooms awaiting to envelop you in comfort and relaxation. Each bedroom offers a tranquil sanctuary, perfect for unwinding after a long day. Completing the upper level is a modern bathroom boasting a sleek three-piece suite, where you can indulge in luxurious self-care routines.

#### Kitchen/Diner 14'5" x 9'11"

WC 5'1" x 2'9"

Lounge 13'0" x 11'9"

Stairs & Landing

Bedroom 13'0" x 8'9"