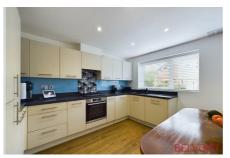

Step into your new retreat through a quaint entrance hallway that beckons you into a meticulously designed, fitted modern kitchen with integrated appliances. This culinary space is both functional and stylish, promising a seamless cooking experience. Adjacent to the kitchen, discover a convenient WC, ensuring practicality and ease of living. The ground floor further unfolds into a warm and inviting lounge area, where French doors beckon in natural light and lead you to your private garden oasis cocooned by the surrounding forest.

Step into your new retreat through a quaint entrance hallway that beckons you into a meticulously designed, fitted modern kitchen with integrated appliances. This culinary space is both functional and stylish, promising a seamless cooking experience. Adjacent to the kitchen, discover a convenient WC, ensuring practicality and ease of living. The ground floor further unfolds into a warm and inviting lounge area, where French doors beckon in natural light and lead you to your private garden oasis cocooned by the surrounding forest. Ascending to the first floor, discover two double bedrooms awaiting to envelop you in comfort and relaxation. Each bedroom offers a tranquil sanctuary, perfect for unwinding after a long day. Completing the upper level is a modern bathroom boasting a sleek three-piece suite, where you can indulge in luxurious self-care routines.

#### Kitchen/Diner 14'5" x 9'11"

WC 5'1" x 2'9"

Lounge 13'0" x 11'9"

Stairs & Landing

Bedroom 13'0" x 8'9"