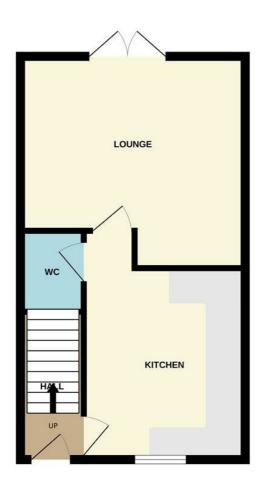

Step into your new retreat through a quaint entrance hallway that beckons you into a meticulously designed, fitted modern kitchen with integrated appliances. This culinary space is both functional and stylish, promising a seamless cooking experience. Adjacent to the kitchen, discover a convenient WC, ensuring practicality and ease of living. The ground floor further unfolds into a warm and inviting lounge area, where French doors beckon in natural light and lead you to your private garden oasis cocooned by the surrounding forest.

Step into your new retreat through a quaint entrance hallway that beckons you into a meticulously designed, fitted modern kitchen with integrated appliances. This culinary space is both functional and stylish, promising a seamless cooking experience. Adjacent to the kitchen, discover a convenient WC, ensuring practicality and ease of living. The ground floor further unfolds into a warm and inviting lounge area, where French doors beckon in natural light and lead you to your private garden oasis cocooned by the surrounding forest. Ascending to the first floor, discover two double bedrooms awaiting to envelop you in comfort and relaxation. Each bedroom offers a tranquil sanctuary, perfect for unwinding after a long day. Completing the upper level is a modern bathroom boasting a sleek three-piece suite, where you can indulge in luxurious self-care routines.

#### Kitchen/Diner 14'5" x 9'11"

WC 5'1" x 2'9"

Lounge 13'0" x 11'9"

Stairs & Landing

Bedroom 13'0" x 8'9"