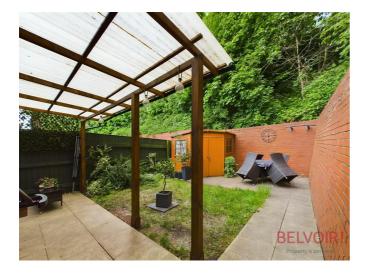

Step into your new retreat through a quaint entrance hallway that beckons you into a meticulously designed, fitted modern kitchen with integrated appliances. This culinary space is both functional and stylish, promising a seamless cooking experience. Adjacent to the kitchen, discover a convenient WC, ensuring practicality and ease of living. The ground floor further unfolds into a warm and inviting lounge area, where French doors beckon in natural light and lead you to your private garden oasis cocooned by the surrounding forest.

Step into your new retreat through a quaint entrance hallway that beckons you into a meticulously designed, fitted modern kitchen with integrated appliances. This culinary space is both functional and stylish, promising a seamless cooking experience. Adjacent to the kitchen, discover a convenient WC, ensuring practicality and ease of living. The ground floor further unfolds into a warm and inviting lounge area, where French doors beckon in natural light and lead you to your private garden oasis cocooned by the surrounding forest. Ascending to the first floor, discover two double bedrooms awaiting to envelop you in comfort and relaxation. Each bedroom offers a tranquil sanctuary, perfect for unwinding after a long day. Completing the upper level is a modern bathroom boasting a sleek three-piece suite, where you can indulge in luxurious self-care routines.

#### Bedroom

Bathroom 6'6" x 6'3"

Rear Garden

**Parking** 

GROUND FLOOR 380 sq.ft. (35.3 sq.m.) approx.

1ST FLOOR 380 sq.ft. (35.3 sq.m.) approx.