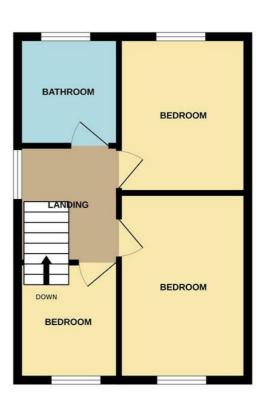

## Lounge

Kitchen/Diner

Stairs & Landing Bedroom One

**Bedroom Two** 

**Bedroom Three** 

Bathroom

Rear Garden

Garage Front

GROUND FLOOR 390 sq.ft. (36.2 sq.m.) approx.

1ST FLOOR 356 sq.ft. (33.1 sq.m.) approx.