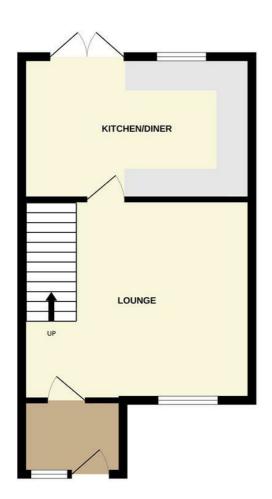

## Lounge

Kitchen/Diner

Stairs & Landing Bedroom One

**Bedroom Two** 

**Bedroom Three** 

Bathroom

Rear Garden

Garage Front

GROUND FLOOR 390 sq.ft. (36.2 sq.m.) approx.

1ST FLOOR 356 sq.ft. (33.1 sq.m.) approx.