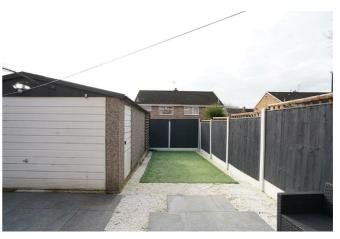

Outside, the backyard offers a private space for outdoor enjoyment and relaxation with artificial grass and patio space. A large garage accessed from the side driveway makes ideal parking, storage or outside entertaining area. The front of the property has more parking and stoned front. EPC=D

## Lounge

Kitchen/Diner

Stairs & Landing Bedroom One

**Bedroom Two** 

**Bedroom Three** 

Bathroom

Rear Garden

Garage Front