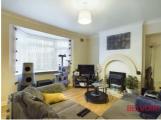

#### Woodley Square, Nottingham, NG6 8DF

£155,000 Freehold

Situated in a desirable neighbourhood and offered with no upward chain or option to purchase with tenants in place, this two-bedroom house provides convenient access to local amenities, including schools, parks, shops, and transportation options, ensuring a comfortable and convenient lifestyle for its occupants. The property comprises side entrance leading into lounge with bay window to the front elevation and door into the spacious kitchen/diner with door into the garden. Upstairs there are two double bedrooms and the family bathroom. Externally the property has a front garden and driveway and the rear garden with garden shed. EPC=C

# **BELVOIR!**

**Entrance Hallway** 

Lounge 14'2" x 11'2"

Kitchen/Diner 14'2" x 8'5"

Stairs & Landing Bedroom One

14'6" x 10'

Bedroom Two 10'4" x 9'3"

Bathroom