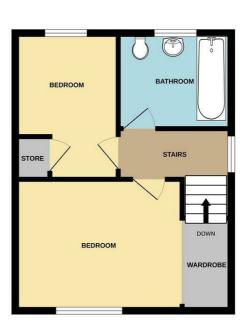

# **BELVOIR!**

**Entrance Hallway** 

Lounge 14'2" x 11'2"

Kitchen/Diner 14'2" x 8'5"

Stairs & Landing Bedroom One

14'6" x 10'

Bedroom Two 10'4" x 9'3"

Bathroom

Garden

**Front** 

GROUND FLOOR 377 sq.ft. (35.0 sq.m.) approx.

### 1ST FLOOR 370 sq.ft. (34.3 sq.m.) approx.

TOTAL FLOOR AREA; 747 sq.ft. (69.4 sq.m.) approx.

Whilst every stierner has been made to ensure the accuracy of the floorplan contained here, measurements of donce, widows, cross and any either items are appointante and on responsibility is taken for any error, omission or mis-statement. This plan is for illustrative purposes only and should be used as such by any prospective purchaser. The services, systems and appliances shown have not been tested and no guarantee as to their operability or efficiency; can be given.