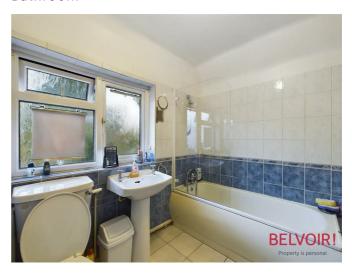

# **BELVOIR!**

**Entrance Hallway** 

Lounge 14'2" x 11'2"

Kitchen/Diner 14'2" x 8'5"

Stairs & Landing Bedroom One

14'6" x 10'

Bedroom Two 10'4" x 9'3"

Bathroom