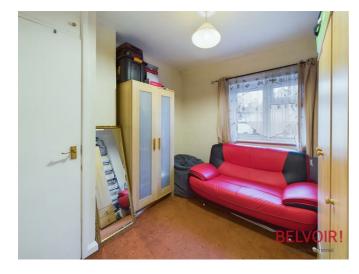

# **BELVOIR!**

**Entrance Hallway** 

Lounge 14'2" x 11'2"

Kitchen/Diner 14'2" x 8'5"

Stairs & Landing Bedroom One

14'6" x 10'

Bedroom Two 10'4" x 9'3"

Bathroom