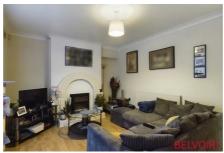

#### Woodley Square, Nottingham, NG6 8DF

£155,000 Freehold

Situated in a desirable neighbourhood and offered with no upward chain or option to purchase with tenants in place, this two-bedroom house provides convenient access to local amenities, including schools, parks, shops, and transportation options, ensuring a comfortable and convenient lifestyle for its occupants. The property comprises side entrance leading into lounge with bay window to the front elevation and door into the spacious kitchen/diner with door into the garden. Upstairs there are two double bedrooms and the family bathroom. Externally the property has a front garden and driveway and the rear garden with garden shed. EPC=C

# **BELVOIR!**

**Entrance Hallway** 

Lounge 14'2" x 11'2"

Kitchen/Diner 14'2" x 8'5"

Stairs & Landing Bedroom One

14'6" x 10'

Bedroom Two 10'4" x 9'3"

Bathroom