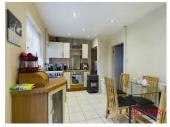

#### Woodley Square, Nottingham, NG6 8DF

£155,000 Freehold

Situated in a desirable neighbourhood and offered with no upward chain or option to purchase with tenants in place, this two-bedroom house provides convenient access to local amenities, including schools, parks, shops, and transportation options, ensuring a comfortable and convenient lifestyle for its occupants. The property comprises side entrance leading into lounge with bay window to the front elevation and door into the spacious kitchen/diner with door into the garden. Upstairs there are two double bedrooms and the family bathroom. Externally the property has a front garden and driveway and the rear garden with garden shed. EPC=C

# **BELVOIR!**

**Entrance Hallway** 

Lounge 14'2" x 11'2"

Kitchen/Diner 14'2" x 8'5"

Stairs & Landing Bedroom One

14'6" x 10'

Bedroom Two 10'4" x 9'3"

Bathroom