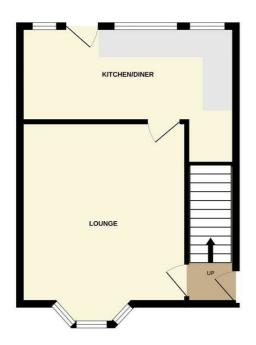

# **BELVOIR!**

**Entrance Hallway** 

Lounge 14'2" x 11'2"

Kitchen/Diner 14'2" x 8'5"

Stairs & Landing Bedroom One

14'6" x 10'

Bedroom Two 10'4" x 9'3"

Bathroom

Garden

**Front** 

GROUND FLOOR 377 sq.ft. (35.0 sq.m.) approx.

### 1ST FLOOR 370 sq.ft. (34.3 sq.m.) approx.

TOTAL FLOOR AREA; 747 sq.ft. (69.4 sq.m.) approx.

Whilst every stierner has been made to ensure the accuracy of the floorplan contained here, measurements of donce, widows, cross and any either items are appointante and on responsibility is taken for any error, omission or mis-statement. This plan is for illustrative purposes only and should be used as such by any prospective purchaser. The services, systems and appliances shown have not been tested and no guarantee as to their operability or efficiency; can be given.