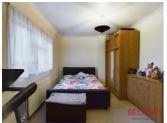

# **BELVOIR!**

**Entrance Hallway** 

Lounge 14'2" x 11'2"

Kitchen/Diner 14'2" x 8'5"

Stairs & Landing Bedroom One

14'6" x 10'

Bedroom Two 10'4" x 9'3"

Bathroom