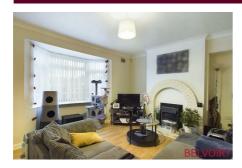

#### Woodley Square, Nottingham, NG6 8DF

£155,000 Freehold

Situated in a desirable neighbourhood and offered with no upward chain or option to purchase with tenants in place, this two-bedroom house provides convenient access to local amenities, including schools, parks, shops, and transportation options, ensuring a comfortable and convenient lifestyle for its occupants. The property comprises side entrance leading into lounge with bay window to the front elevation and door into the spacious kitchen/diner with door into the garden. Upstairs there are two double bedrooms and the family bathroom. Externally the property has a front garden and driveway and the rear garden with garden shed. EPC=C

# **BELVOIR!**

**Entrance Hallway** 

Lounge 14'2" x 11'2"

Kitchen/Diner 14'2" x 8'5"

Stairs & Landing Bedroom One

14'6" x 10'

Bedroom Two 10'4" x 9'3"

Bathroom