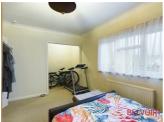

# **BELVOIR!**

**Entrance Hallway** 

Lounge 14'2" x 11'2"

Kitchen/Diner 14'2" x 8'5"

Stairs & Landing Bedroom One

14'6" x 10'

Bedroom Two 10'4" x 9'3"

Bathroom