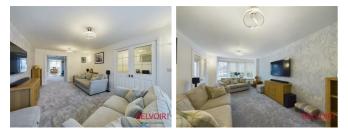

#### Lounge 18'9" x 11'3"

A beautiful bright space with newly fitted carpet, wall mounted tv sockets, two radiators and bay window to the front elevation. The current owner has fitted USB sockets to certain spaces. Double doors lead into:

#### Dining Room 11'9" x 8'8"

Currently used as a play room with a continuation of newly fitted carpet, wall mounted tv socket and bracket, radiator and double doors leading into the conservatory.