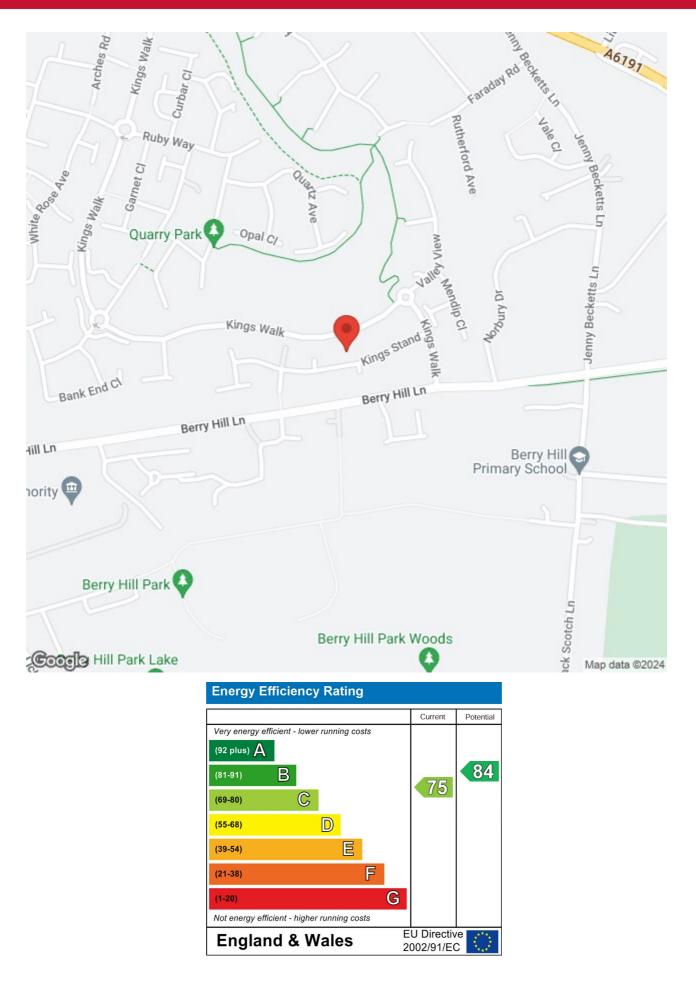

### £345,000 Freehold

belvoir.co.uk

A stunning four bedroom detached family home situated at the top of the Quarry and benefiting from an obstruction free view out the back garden amongst other things this property offers. The property Comprises entrance hallway with storage cupboard and wc, the lounge, dining room and conservatory can all be opened up with double doors between each room. The kitchen/ diner has plenty of space for a dining table for the family to enjoy. Upstairs there are four great sized bedrooms, the main bedroom occupies the front of the property and has fitted wardrobes and ensuite, the second bedroom also has an ensuite and a walk in wardrobe/cupboard. The third bedroom again has fitted wardrobes whilst the four bedroom makes an ideal nursery bedroom or office. Externally the garden has been tiered to the lay of the land and has patio area, grassed area, decorative area and a bottom patio area all where the views can be enjoyed. The front of the property has access to the garage, double width driveway & grassed. EPC =C