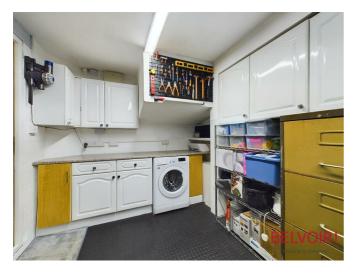

#### Garage/Utility

### Call: 0115 985 9259

A great use of space with remote controlled up and over door, power and lighting. The current owners have converted the back of the garage to a utility area with storage cupboards and plumbed in washing machine. Behind the washing machine is a hidden cupboard under the stairs for extra storage. Personnel door leads into the entrance hallway.