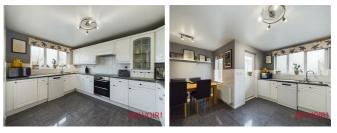

#### Kitchen 12'8" x 15'3"

A lovely family cooking and eating space fitted with white wall and floor units with contrasting worktops. Having an inset stainless steel one and a half bowl sink and drained with mixer tap, integrated double oven with four ring gas job and extractor, space for dishwasher and fridge freezer. Having plenty of space for the dining table and two windows over looking the garden, door leading into the garden, tiled flooring, half tiled walls and radiator.