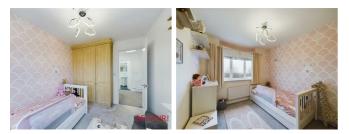

#### Bedroom Three 9'11" x 8'8"

A third double bedroom with three door fitted wardrobes, radiator, new carpet and window to the rear elevation.

Bedroom Four 9'10" x 6'8"

A good sized single bedroom with newly fitted grey laminate wood effect flooring, radiator and window to the rear elevation.