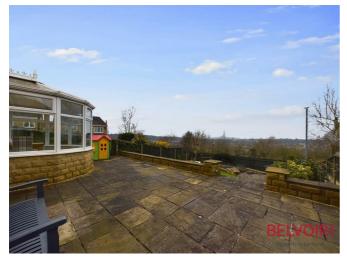

#### Top Patio Area

**Bottom Patio** 

A fantastic sized garden with views over Mansfield and further afield. Stepping out of the kitchen and conservatory door onto the paved patio area which is ideal for al fresco dining. To the conservatory side of the garden and tucked down the side of the property is a storage shed with door to the front and door to the garden giving access to both sides. To the opposite side of the patio is access to the front of the property via a side gate. There is also a outside tap from the kitchen with Belfast style sink beneath.