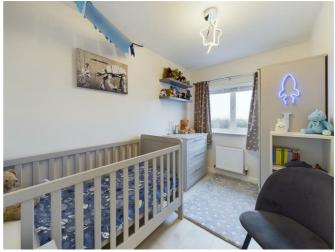

#### Bedroom Three 9'11" x 8'8"

A third double bedroom with three door fitted wardrobes, radiator, new carpet and window to the rear elevation.

Bedroom Four 9'10" x 6'8"

A good sized single bedroom with newly fitted grey laminate wood effect flooring, radiator and window to the rear elevation.