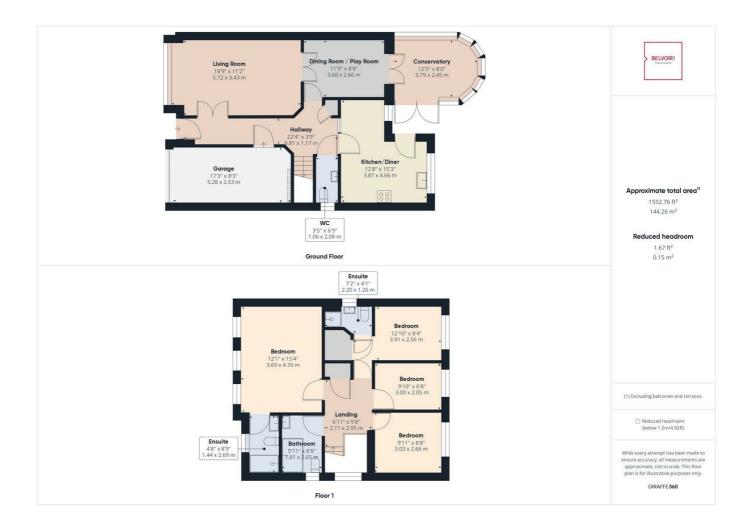

#### Entrance Hallway 22'4" x 3'10"

Stepping through composite front door into the spacious hallway which has laminate wood effect flooring, storage cupboard, two radiators and stairs to the first floor.

#### Wc 3'5" x 6'9"

Fitted with a low flush wc and wash hand basin with tiled splash back. With black vinyl flooring, radiator and opaque window to the side elevation.

#### Lounge 18'9" x 11'3"

A beautiful bright space with newly fitted carpet, wall mounted tv sockets, two radiators and bay window to the front elevation. The current owner has fitted USB sockets to certain spaces. Double doors lead into:

#### Dining Room 11'9" x 8'8"

Currently used as a play room with a continuation of newly fitted carpet, wall mounted tv socket and bracket, radiator and double doors leading into the conservatory.

#### Conservatory 12'5" x 8'0"

A great extension to the living space of the property with windows over looking Mansfield and further afield, newly fitted carpet, ceiling fan and double doors to the garden. The roof has two Velux style windows.

#### Kitchen 12'8" x 15'3"

A lovely family cooking and eating space fitted with white wall and floor units with contrasting worktops. Having an inset stainless steel one and a half bowl sink and drained with mixer tap, integrated double oven with four ring gas job and extractor, space for dishwasher and fridge freezer. Having plenty of space for the dining table and two windows over looking the garden, door leading into the garden, tiled flooring, half tiled walls and radiator.

#### Stairs & Landing

A great sized landing with window to the side elevation, storage cupboard and loft access which has a pull down ladder and is part boarded for storage.

#### Bedroom One 12'1" x 15'5"

A fantastic sized bedroom with two fitted double wardrobes with mirrored doors and a range of wardrobes to another wall to include; hanging space, shelving and dressing table built in. With radiator and two windows to the front elevation. The current owners have had an air con unit fitted and blinds which they are open to negotiate on to leave. Door leads into the ensuite. Ensuite 4'8" x 8'9"

Fitted with a three piece suite comprising wash hand basin, wc and double shower cubicle with white fully tiled shower enclosure, tiled splash backs walls, vinyl flooring, radiator and window to the front elevation.

#### Bedroom Two 12'9" x 8'4"

A double bedroom with, door into the built in walk in wardrobe, door leading into ensuite, radiator and window to the rear elevation.

#### Ensuite 7'2" x 4'1"

Fitted with a three piece suite comprising wash hand basin, wc and shower cubicle with fully tiled shower enclosure, part tiled walls, vinyl flooring, radiator and window to the side elevation.

#### Bedroom Three 9'11" x 8'8"

A third double bedroom with three door fitted wardrobes, radiator, new carpet and window to the rear elevation.

Bedroom Four 9'10" x 6'8"

A good sized single bedroom with newly fitted grey laminate wood effect flooring, radiator and window to the rear elevation.

Bathroom 5'11" x 8'8"

The family bathroom has a white suite comprising wash hand basin, wc and corner bath. All with part tiled walls, vinyl flooring, radiator and window to the side elevation.

#### Garage/Utility