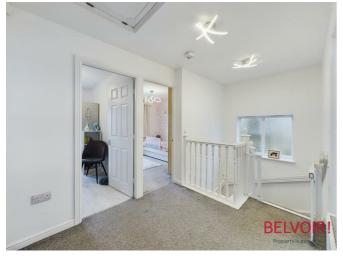

#### Stairs & Landing

A great sized landing with window to the side elevation, storage cupboard and loft access which has a pull down ladder and is part boarded for storage.