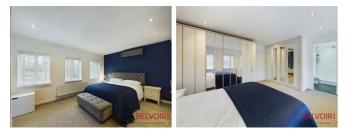

#### Bedroom One 12'1" x 15'5"

A fantastic sized bedroom with two fitted double wardrobes with mirrored doors and a range of wardrobes to another wall to include; hanging space, shelving and dressing table built in. With radiator and two windows to the front elevation. The current owners have had an air con unit fitted and blinds which they are open to negotiate on to leave. Door leads into the ensuite. Ensuite 4'8" x 8'9"

Fitted with a three piece suite comprising wash hand basin, wc and double shower cubicle with white fully tiled shower enclosure, tiled splash backs walls, vinyl flooring, radiator and window to the front elevation.