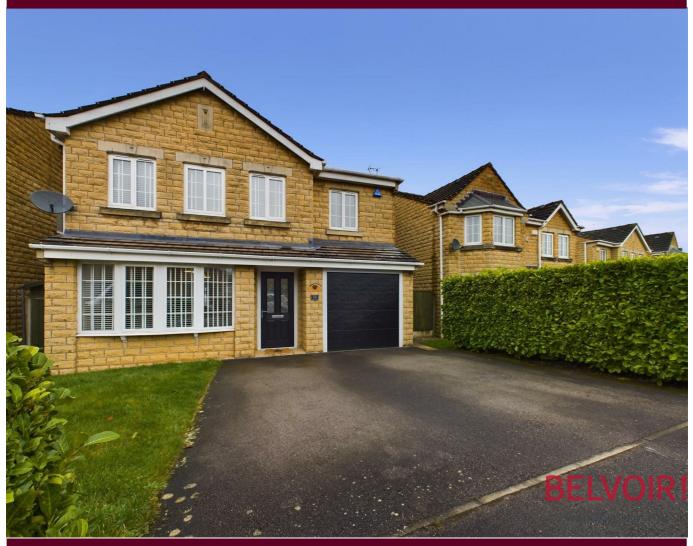

### Kings Stand, Mansfield, Nottinghamshire, NG18 4AY

### £345,000 Freehold

belvoir.co.uk

A stunning four bedroom detached family home situated at the top of the Quarry and benefiting from an obstruction free view out the back garden amongst other things this property offers. The property Comprises entrance hallway with storage cupboard and wc, the lounge, dining room and conservatory can all be opened up with double doors between each room. The kitchen/ diner has plenty of space for a dining table for the family to enjoy. Upstairs there are four great sized bedrooms, the main bedroom occupies the front of the property and has fitted wardrobes and ensuite, the second bedroom also has an ensuite and a walk in wardrobe/cupboard. The third bedroom again has fitted wardrobes whilst the four bedroom makes an ideal nursery bedroom or office. Externally the garden has been tiered to the lay of the land and has patio area, grassed area, decorative area and a bottom patio area all where the views can be enjoyed. The front of the property has access to the garage, double width driveway & grassed. EPC =C

#### Front

A wide fronted property with parking spaces for two cars and a grassed area in front of the bay window. To the sides and half the front are well maintained laurel hedges.