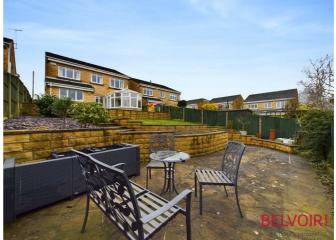

#### Garden Area

Stepping down from the top patio area onto steps that wind down to the bottom patio there is a good sized lawned area to the left and a decretive slated area with plants to the right hand side. Another sun trap area with paved slabs for more seating and enjoying the sunshine, there is also an electric socket down here too.