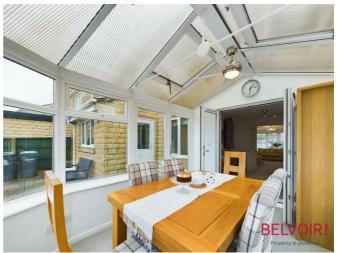

#### Conservatory 12'5" x 8'0"

A great extension to the living space of the property with windows over looking Mansfield and further afield, newly fitted carpet, ceiling fan and double doors to the garden. The roof has two Velux style windows.