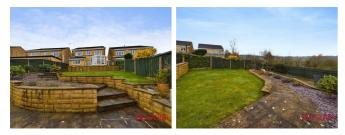

#### Top Patio Area

**Bottom Patio** 

A fantastic sized garden with views over Mansfield and further afield. Stepping out of the kitchen and conservatory door onto the paved patio area which is ideal for al fresco dining. To the conservatory side of the garden and tucked down the side of the property is a storage shed with door to the front and door to the garden giving access to both sides. To the opposite side of the patio is access to the front of the property via a side gate. There is also a outside tap from the kitchen with Belfast style sink beneath.

#### Garden Area

Stepping down from the top patio area onto steps that wind down to the bottom patio there is a good sized lawned area to the left and a decretive slated area with plants to the right hand side. Another sun trap area with paved slabs for more seating and enjoying the sunshine, there is also an electric socket down here too.