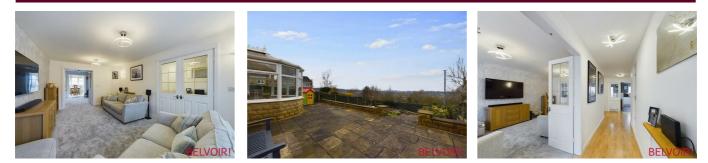

#### Lounge 18'9" x 11'3"

A beautiful bright space with newly fitted carpet, wall mounted tv sockets, two radiators and bay window to the front elevation. The current owner has fitted USB sockets to certain spaces. Double doors lead into:

#### Dining Room 11'9" x 8'8"

Currently used as a play room with a continuation of newly fitted carpet, wall mounted tv socket and bracket, radiator and double doors leading into the conservatory.

#### Conservatory 12'5" x 8'0"

A great extension to the living space of the property with windows over looking Mansfield and further afield, newly fitted carpet, ceiling fan and double doors to the garden. The roof has two Velux style windows.

#### Top Patio Area

**Bottom Patio** 

A fantastic sized garden with views over Mansfield and further afield. Stepping out of the kitchen and conservatory door onto the paved patio area which is ideal for al fresco dining. To the conservatory side of the garden and tucked down the side of the property is a storage shed with door to the front and door to the garden giving access to both sides. To the opposite side of the patio is access to the front of the property via a side gate. There is also a outside tap from the kitchen with Belfast style sink beneath.