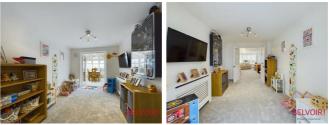

#### Stairs & Landing

A great sized landing with window to the side elevation, storage cupboard and loft access which has a pull down ladder and is part boarded for storage.

#### Bedroom One 12'1" x 15'5"

A fantastic sized bedroom with two fitted double wardrobes with mirrored doors and a range of wardrobes to another wall to include; hanging space, shelving and dressing table built in. With radiator and two windows to the front elevation. The current owners have had an air con unit fitted and blinds which they are open to negotiate on to leave. Door leads into the ensuite. Ensuite 4'8" x 8'9"

#### Bedroom Two 12'9" x 8'4"

A double bedroom with, door into the built in walk in wardrobe, door leading into ensuite, radiator and window to the rear elevation.