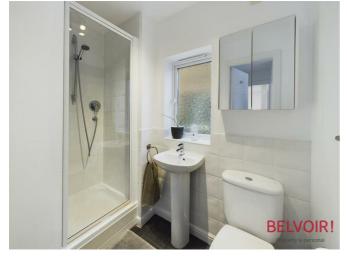

#### Wc 3'5" x 6'9"

Fitted with a low flush wc and wash hand basin with tiled splash back. With black vinyl flooring, radiator and opaque window to the side elevation.