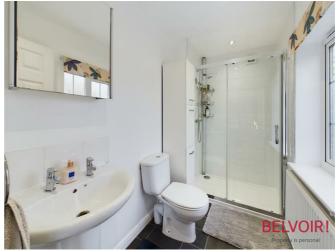

Bathroom 5'11" x 8'8"

The family bathroom has a white suite comprising wash hand basin, wc and corner bath. All with part tiled walls, vinyl flooring, radiator and window to the side elevation.