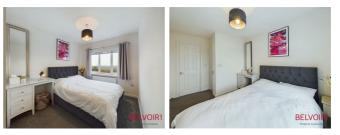

#### Bedroom Three 9'11" x 8'8"

A third double bedroom with three door fitted wardrobes, radiator, new carpet and window to the rear elevation.

Bedroom Four 9'10" x 6'8"

A good sized single bedroom with newly fitted grey laminate wood effect flooring, radiator and window to the rear elevation.