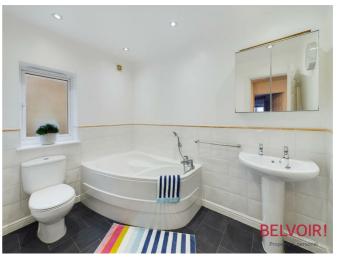

Bathroom 5'11" x 8'8"

The family bathroom has a white suite comprising wash hand basin, wc and corner bath. All with part tiled walls, vinyl flooring, radiator and window to the side elevation.