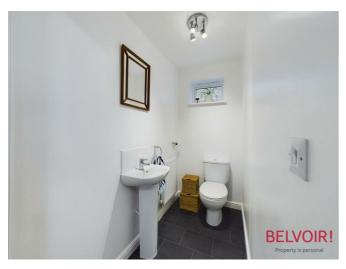

#### Wc 3'5" x 6'9"

Fitted with a low flush wc and wash hand basin with tiled splash back. With black vinyl flooring, radiator and opaque window to the side elevation.