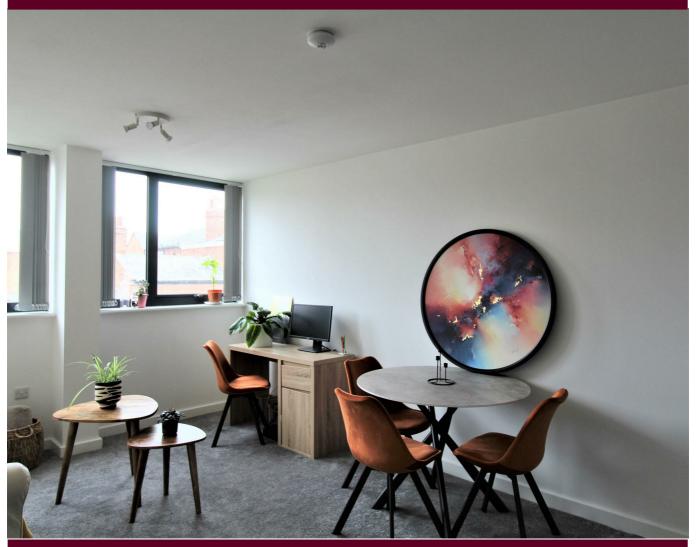

### Living Space

From the hallway into the kitchen area with wall and base units with built in fridge freezer and space for a washing machine, stainless steel sink and drainer, built in under counter oven with ceramic hob, and stainless steel cooker hood, vinyl flooring. Into the lounge/ dining area are double glazed windows with vertical blinds, carpet flooring down lights, and electric panel heaters

### **Bedroom**

Double room with two double glazed windows, wall mounted electric panel heaters