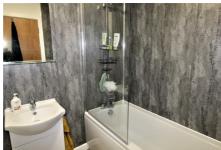

#### Bathroom

White suite made up with a WC, basin with built in vanity cupboard, bath with mains shower over, and glass shower screen, grey Mermaid boards on the wall and vinyl flooring. Mirrored bathroom cabinet.