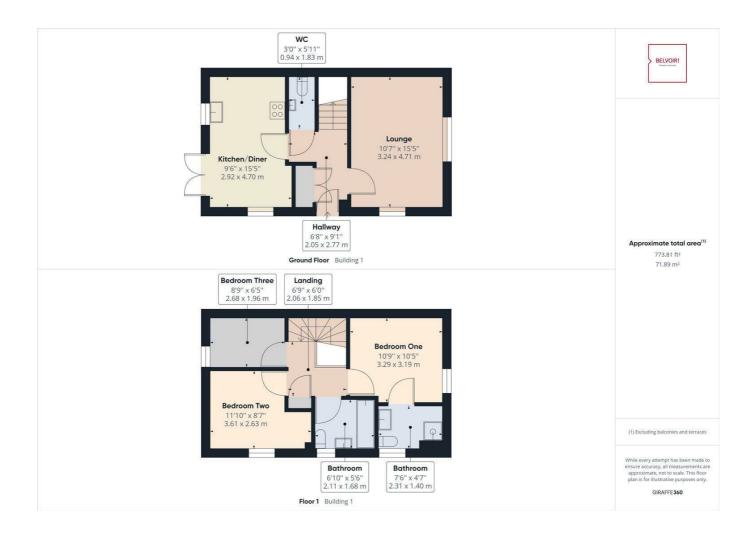

### Entrance Hallway 6'08 x 9'1

Stepping through upvc front door into the welcoming hall which has stairs to the first floor, radiator, herringbone style vinyl flooring and a doubled doored storage cupboard which is ideal for all the Coates and shoes a family will have.

#### Lounge 10'7 x 15'5

A light and bright room with window to the front and side of the property, carpet and a radiator.

#### Lounge

Kitchen/Diner 15'5 x 9'6

A beautiful upgraded kitchen with high gloss wall and floor units with wooden worktop. Integrated Zanussi applicants to include all electric oven, four ring gas hob with extractor and contrasting splash back, washer/dryer, dishwasher and fridge freezer as well as stainless steel sink and drainer with mixer tap. With a continuation of herringbone style vinyl from the hallway, radiator, plenty of space for a dining table as well as windows to the front and side of the property and patio doors opening onto the garden.

#### Kitchen/Diner

W c 5'11 x 3'0

Nicely tucked away under the stairs with a flow through of the flooring from the hall and having a wc and wash hand basin with splash backs and radiator.

#### Stairs & Landing

A lovely L shaped landing with airing cupboard and access to the loft which has been part boarded for storage.

#### Bedroom One 10'9 x 10'5

A nice cosy main bedroom with radiator and window to the side elevation as well as having a thermostat control for the heating.

#### **Bedroom One**

Ensuite 7'6 x 4'7

A light en-suite with double shower cubicle with an upgraded shower and being fully tiled, a wc and wash hand basin with tiled splash backs. Laminate wood effect vinyl flooring, radiator and window to the front elevation.

#### Bedroom Two 11'10 x 8'7

A decent sized second bedroom with radiator and window to the front elevation. The shape of the room allows for a wardrobe to be nicely tucked away and a double bed in the main space.

## Bedroom Three 8'9 x 6'5

A corner plot property which has flower beds to the front and side which were planted out by the builders and maintained by the current owners aswell as a paved section which is an ideal place to store your bins.

## Bathroom 6'10 x 5'6

A family bathroom wash hand basin, we and bath with upgraded wall tiled in a grey slate effect, wood effect grey vinyl flooring, radiator and window to the front.