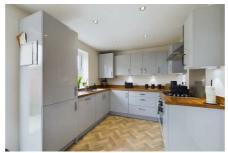

#### Lounge

Kitchen/Diner 15'5 x 9'6

A beautiful upgraded kitchen with high gloss wall and floor units with wooden worktop. Integrated Zanussi applicants to include all electric oven, four ring gas hob with extractor and contrasting splash back, washer/dryer, dishwasher and fridge freezer as well as stainless steel sink and drainer with mixer tap. With a continuation of herringbone style vinyl from the hallway, radiator, plenty of space for a dining table as well as windows to the front and side of the property and patio doors opening onto the garden.

#### Kitchen/Diner

W c 5'11 x 3'0

Nicely tucked away under the stairs with a flow through of the flooring from the hall and having a wc and wash hand basin with splash backs and radiator.