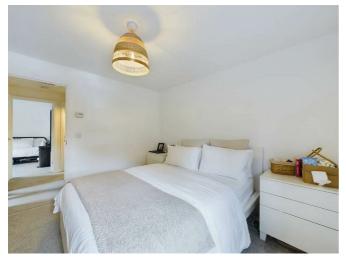

#### Bedroom One 10'9 x 10'5

A nice cosy main bedroom with radiator and window to the side elevation as well as having a thermostat control for the heating.