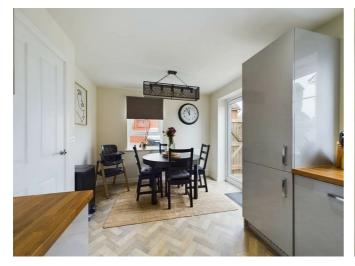

#### Lounge

Kitchen/Diner 15'5 x 9'6

A beautiful upgraded kitchen with high gloss wall and floor units with wooden worktop. Integrated Zanussi applicants to include all electric oven, four ring gas hob with extractor and contrasting splash back, washer/dryer, dishwasher and fridge freezer as well as stainless steel sink and drainer with mixer tap. With a continuation of herringbone style vinyl from the hallway, radiator, plenty of space for a dining table as well as windows to the front and side of the property and patio doors opening onto the garden.

#### Kitchen/Diner

W c 5'11 x 3'0

Nicely tucked away under the stairs with a flow through of the flooring from the hall and having a wc and wash hand basin with splash backs and radiator.