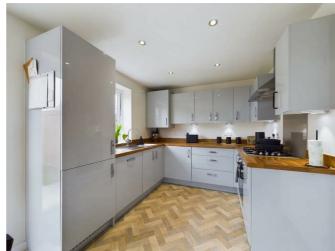

#### Lounge

Kitchen/Diner 15'5 x 9'6

A beautiful upgraded kitchen with high gloss wall and floor units with wooden worktop. Integrated Zanussi applicants to include all electric oven, four ring gas hob with extractor and contrasting splash back, washer/dryer, dishwasher and fridge freezer as well as stainless steel sink and drainer with mixer tap. With a continuation of herringbone style vinyl from the hallway, radiator, plenty of space for a dining table as well as windows to the front and side of the property and patio doors opening onto the garden.

#### Kitchen/Diner

W c 5'11 x 3'0

Nicely tucked away under the stairs with a flow through of the flooring from the hall and having a wc and wash hand basin with splash backs and radiator.