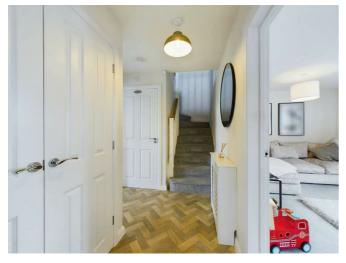

### Entrance Hallway 6'08 x 9'1

Stepping through upvc front door into the welcoming hall which has stairs to the first floor, radiator, herringbone style vinyl flooring and a doubled doored storage cupboard which is ideal for all the Coates and shoes a family will have.