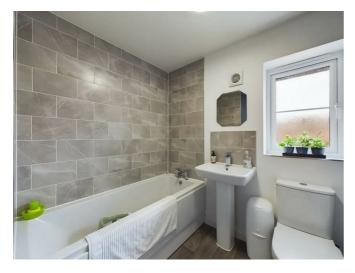

## Bathroom 6'10 x 5'6

A family bathroom wash hand basin, we and bath with upgraded wall tiled in a grey slate effect, wood effect grey vinyl flooring, radiator and window to the front.