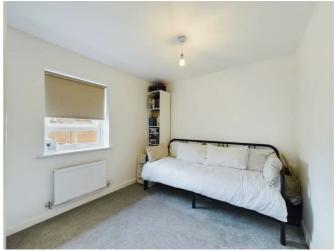

#### Bedroom Two 11'10 x 8'7

A decent sized second bedroom with radiator and window to the front elevation. The shape of the room allows for a wardrobe to be nicely tucked away and a double bed in the main space.

#### **Bedroom Two**