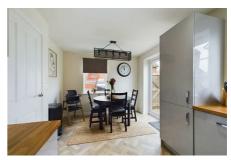

#### Lounge

Kitchen/Diner 15'5 x 9'6

A beautiful upgraded kitchen with high gloss wall and floor units with wooden worktop. Integrated Zanussi applicants to include all electric oven, four ring gas hob with extractor and contrasting splash back, washer/dryer, dishwasher and fridge freezer as well as stainless steel sink and drainer with mixer tap. With a continuation of herringbone style vinyl from the hallway, radiator, plenty of space for a dining table as well as windows to the front and side of the property and patio doors opening onto the garden.

#### Kitchen/Diner

W c 5'11 x 3'0

Nicely tucked away under the stairs with a flow through of the flooring from the hall and having a wc and wash hand basin with splash backs and radiator.