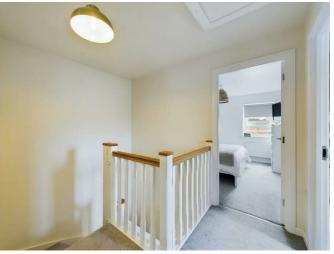

#### Stairs & Landing

A lovely L shaped landing with airing cupboard and access to the loft which has been part boarded for storage.