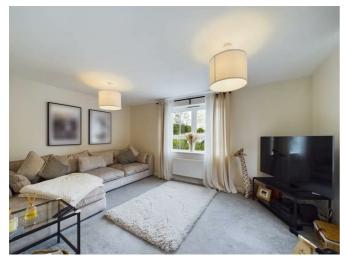

#### Lounge 10'7 x 15'5

A light and bright room with window to the front and side of the property, carpet and a radiator.