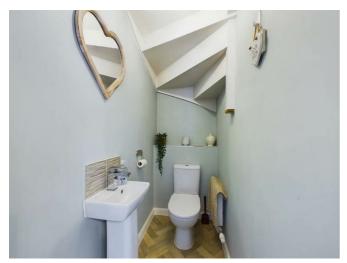

#### Kitchen/Diner

W c 5'11 x 3'0

Nicely tucked away under the stairs with a flow through of the flooring from the hall and having a wc and wash hand basin with splash backs and radiator.