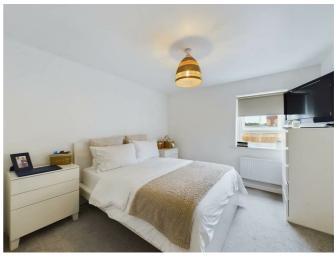

#### Bedroom Two 11'10 x 8'7

A decent sized second bedroom with radiator and window to the front elevation. The shape of the room allows for a wardrobe to be nicely tucked away and a double bed in the main space.