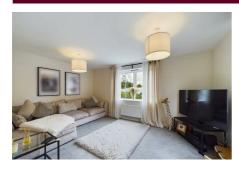

#### Lounge 10'7 x 15'5

A light and bright room with window to the front and side of the property, carpet and a radiator.