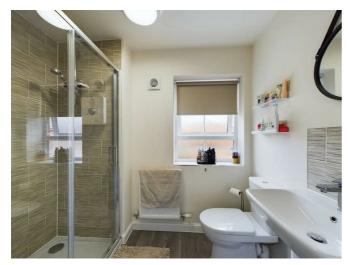

#### **Bedroom One**

Ensuite 7'6 x 4'7

A light en-suite with double shower cubicle with an upgraded shower and being fully tiled, a wc and wash hand basin with tiled splash backs. Laminate wood effect vinyl flooring, radiator and window to the front elevation.