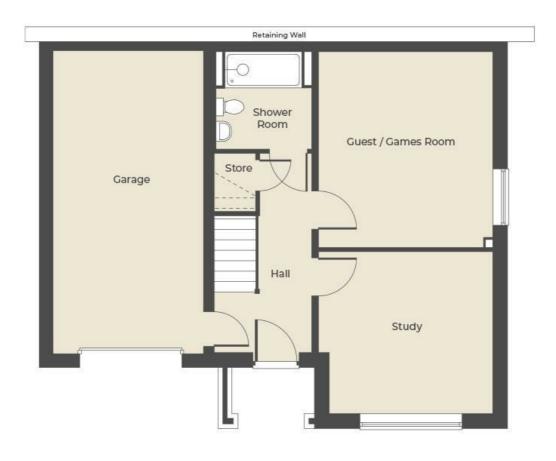

#### DIMENSIONS

Study

3581mm x 3849mm (11'9" x 12'7")

Guest/Games Room

4324mm x 3849mm (14'2" x 12'7")

Shower Room

2152mm x 2114mm (7'1" x 6'11")