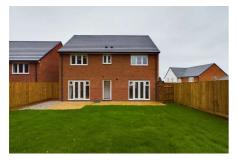

#### Showhome

These photographs are of our show home not this design.

Living Room 21'9 x 11'1

Kitchen/Dining/Family 26'2" x 12'8"

Utility Room 7'1" x 3'10"

Study 12'7" x 11'9"

Cloakroom 7'1" x 2'11"

Bedroom One 12'7" x 9'11"