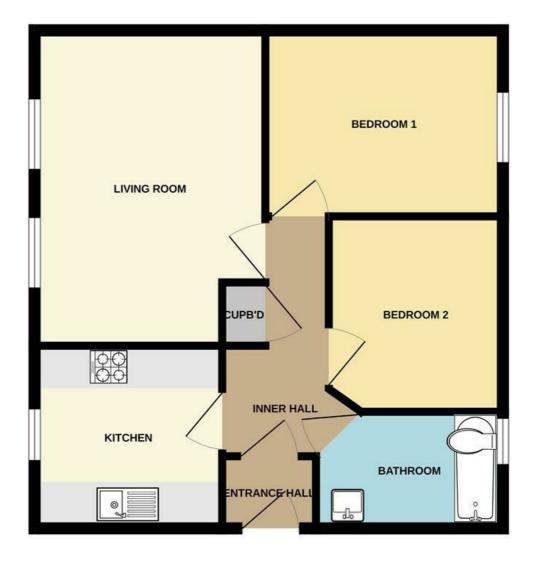

### Entrance Hallway 3'10" x 3'1"

Enter the apartment into a small hallway with the electric fuse box and space for hanging coats, ceiling light fitting. Through the door in to the hallway

#### Hallway

Spacious with doors leading off, useful storage cupboard, secure entry phone heating thermostat, radiator and ceiling light fitting

### Kitchen 9'4" x 8'7"

Galley style kitchen with front double glazed window, range of wall and base units and roll edge worktop. Built in oven and gas hob, stainless steel sink and drainer, space and plumbing for a washing machine and space for a free standing fridge freezer. Vinyl flooring and ceiling light fitting

### Lounge 15'0" x 13'5" m ( at widest point)

Spacious lounge with front aspect two double glazed windows allowing plenty of light in the room. Carpet flooring, radiator and ceiling light fitting, and TV point.

### Bedroom 1 13'1" x 8'9"

Large double room with double glazed window. Carpet flooring radiator and ceiling light fitting.

#### Bedroom 2 9'5" x 7'5"

Smaller room but still double, double glazed window, carpet flooring, ceiling light fitting and radiator

### Bathroom 8'11" x 5'1"

White three piece bathroom suite consisting of a white low level cistern WC, hand basin and bath with mains shower over, rear aspect double glazed opaque window, part-tiled walls and vinyl flooring.

### **GROUND FLOOR**