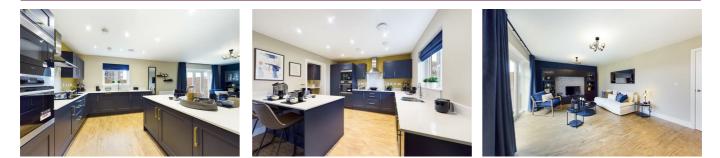

#### Showhome

Photos and virtual tour are of the show home and are not of this property type.

Kitchen/Diner 21'1 x 12'7

Family Room 14'0 x 13'7"

Utility Room 10'5 x 5'3

Study 10'11 x 9'3

Cloakroom One 5'7 x 3'7