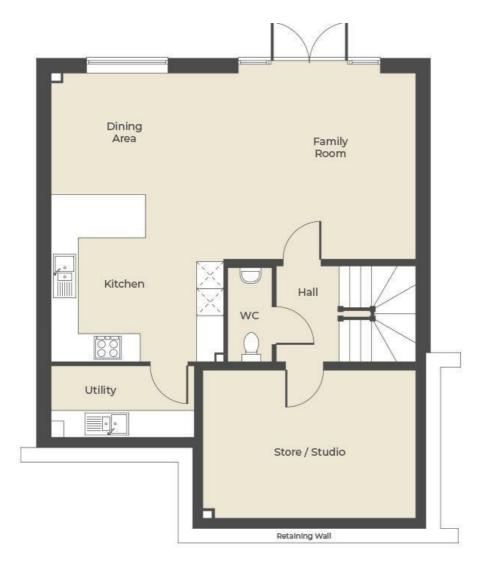

#### DIMENSIONS

Kitchen/Dining 6426mm x 3835mm (21'1" x 12'7")

Family Room 4143mm x 4275mm (13'7" x 14'0")

Utility 1591mm x 3185mm (5'3" x 10'5")

WC 2 2093mm x 985mm (6'10" x 3'3")

Studio/Store 3294mm x 4735mm (10'9" x 15'6")