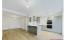

**Entrance Hallway** 

Study Room

 $\mathsf{WC}$ 

WC

Living Room 17'4 x 13'5

Stairs & Landing

Kitchen/Family/Dining Area 17'4 x 15'11

Utility Room 7'2 x 5'11

#### **DIMENSIONS**

Kitchen/Family

4850mm x 5286mm (15'11" x 17'4")

Dining Area

3508mm x 2900mm (11'5" x 9'6")

Utility

1805mm x 2191mm (5'11" x 7'2")

WC1