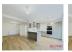

**Entrance Hallway** 

Study Room

 $\mathsf{WC}$ 

WC

Living Room 17'4 x 13'5

Stairs & Landing

Kitchen/Family/Dining Area 17'4 x 15'11

Utility Room 7'2 x 5'11

#### **DIMENSIONS**

Kitchen/Family

4850mm x 5286mm (15'11" x 17'4")

Dining Area

3508mm x 2900mm (11'5" x 9'6")

Utility

1805mm x 2191mm (5'11" x 7'2")

WC1