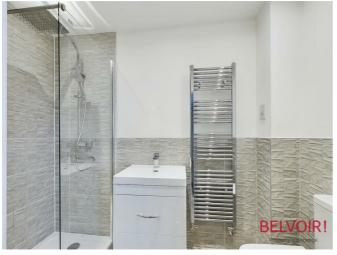

# **BELVOIR!**

Hallway

Bedroom One 13'1 x 11'8

En-Suite 8'4 x 3'11

Bedroom Two 14'0 x 8'6

Bedroom Three 10'2 x 8'6

Bathroom 10'0 x 7'3