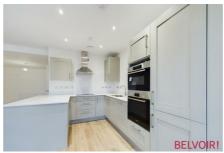

**Entrance Hallway** 

Study Room

 $\mathsf{WC}$ 

WC

Living Room 17'4 x 13'5

Stairs & Landing

Kitchen/Family/Dining Area 17'4 x 15'11

Utility Room 7'2 x 5'11

#### **DIMENSIONS**

Kitchen/Family

4850mm x 5286mm (15'11" x 17'4")

Dining Area

3508mm x 2900mm (11'5" x 9'6")

Utility

1805mm x 2191mm (5'11" x 7'2")

WC1