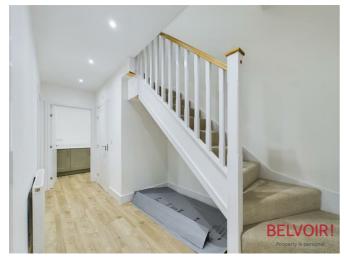

**Entrance Hallway** 

Study Room

 $\mathsf{WC}$ 

WC

Living Room 17'4 x 13'5

Stairs & Landing

Kitchen/Family/Dining Area 17'4 x 15'11

Utility Room 7'2 x 5'11