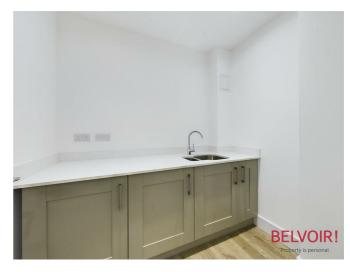

**Entrance Hallway** 

Study Room

 $\mathsf{WC}$ 

WC

Living Room 17'4 x 13'5

Stairs & Landing

Kitchen/Family/Dining Area 17'4 x 15'11

Utility Room 7'2 x 5'11

#### **DIMENSIONS**

Kitchen/Family

4850mm x 5286mm (15'11" x 17'4")

Dining Area

3508mm x 2900mm (11'5" x 9'6")

Utility

1805mm x 2191mm (5'11" x 7'2")

WC1