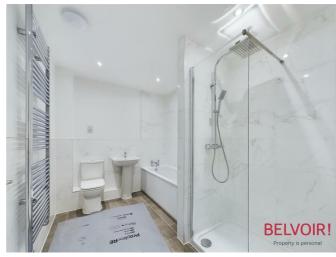

# **BELVOIR!**

Hallway

Bedroom One 13'1 x 11'8

En-Suite 8'4 x 3'11

Bedroom Two 14'0 x 8'6

Bedroom Three 10'2 x 8'6

Bathroom 10'0 x 7'3