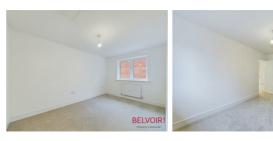

# **BELVOIR!**

Hallway

Bedroom One 13'1 x 11'8

En-Suite 8'4 x 3'11

Bedroom Two 14'0 x 8'6

Bedroom Three 10'2 x 8'6

Bathroom 10'0 x 7'3