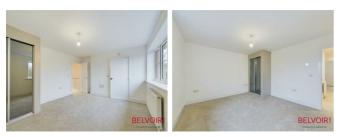

# **BELVOIR!**

Hallway

Bedroom One 13'1 x 11'8

En-Suite 8'4 x 3'11

Bedroom Two 14'0 x 8'6

Bedroom Three 10'2 x 8'6

Bathroom 10'0 x 7'3