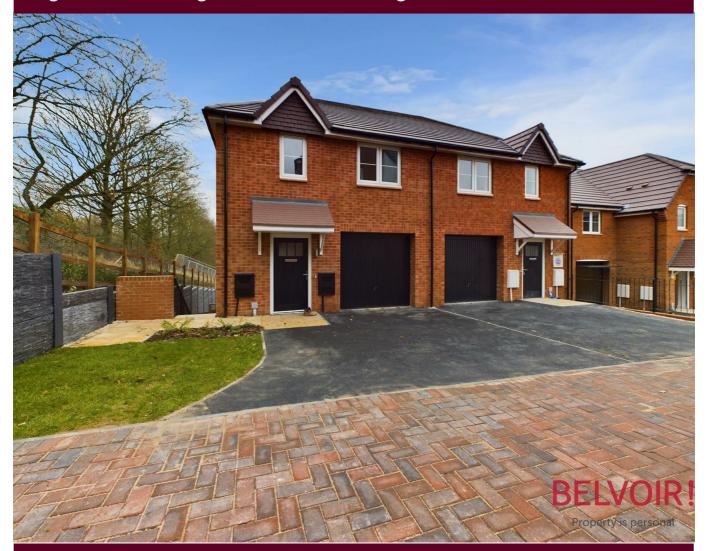

#### High Oakham Ridge, Mansfield, Nottinghamshire NG18 5AH

### £330,000 Freehold

Two storey at the front and three storey at the back is The Ramsdale which is a deceptively spacious three bedroom home with an integral garage. Off entrance hall on the upper ground floor is a cloakroom and a rear facing living room. Downstairs, on the ground floor, is a generous open plan kitchen / dining / family room with doors to the garden, a utility room and another cloakroom. On the top floor is the main bedroom with en-suite, two further bedrooms and a family bathroom with both bath and shower. Call us on 01623 427777 to arrange your site visit!