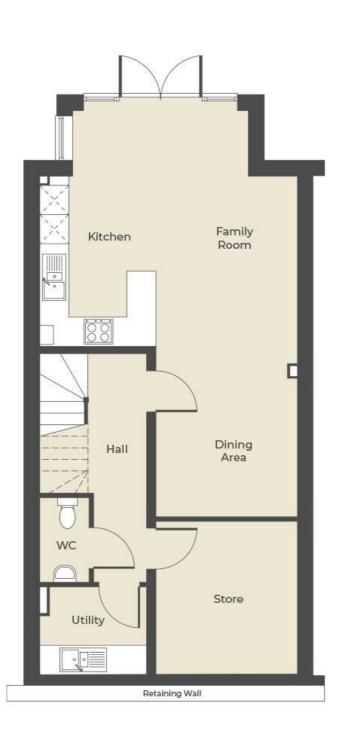

**Entrance Hallway** 

Study Room

 $\mathsf{WC}$ 

WC

Living Room 17'4 x 13'5

Stairs & Landing

Kitchen/Family/Dining Area 17'4 x 15'11

Utility Room 7'2 x 5'11

#### **DIMENSIONS**

Kitchen/Family

4850mm x 5286mm (15'11" x 17'4")

Dining Area

3508mm x 2900mm (11'5" x 9'6")

Utility

1805mm x 2191mm (5'11" x 7'2")

WC1

1800mm x 1018mm (5'11" x 3'4")

Studio/Store

3140mm x 2900mm (10'3" x 9'6")