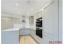

**Entrance Hallway** 

Study Room

 $\mathsf{WC}$ 

WC

Living Room 17'4 x 13'5

Stairs & Landing

Kitchen/Family/Dining Area 17'4 x 15'11

Utility Room 7'2 x 5'11

#### **DIMENSIONS**

Kitchen/Family

4850mm x 5286mm (15'11" x 17'4")

Dining Area

3508mm x 2900mm (11'5" x 9'6")

Utility

1805mm x 2191mm (5'11" x 7'2")

WC1