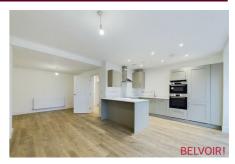

**Entrance Hallway** 

Study Room

 $\mathsf{WC}$ 

WC

Living Room 17'4 x 13'5

Stairs & Landing

Kitchen/Family/Dining Area 17'4 x 15'11

Utility Room 7'2 x 5'11

#### **DIMENSIONS**

Kitchen/Family

4850mm x 5286mm (15'11" x 17'4")

Dining Area

3508mm x 2900mm (11'5" x 9'6")

Utility

1805mm x 2191mm (5'11" x 7'2")

WC1