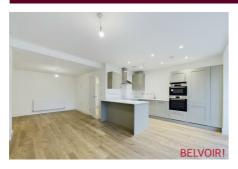

**Entrance Hallway** 

Study Room

 $\mathsf{WC}$ 

WC

Living Room 17'4 x 13'5

Stairs & Landing

Kitchen/Family/Dining Area 17'4 x 15'11

Utility Room 7'2 x 5'11

#### **DIMENSIONS**

Kitchen/Family

4850mm x 5286mm (15'11" x 17'4")

Dining Area

3508mm x 2900mm (11'5" x 9'6")

Utility

1805mm x 2191mm (5'11" x 7'2")

WC1