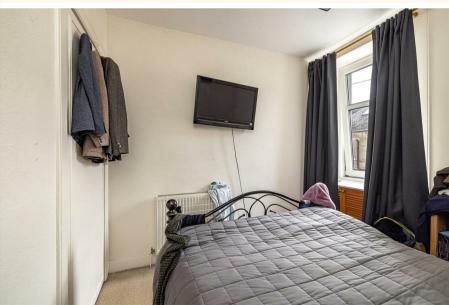

#### Internally

The property is entered via a UPVC front door into the welcoming hallway. The spacious lounge is set to the front of the property and connects through to the kitchen. The shower room and bedroom complete the first floor accommodation. A staircase leads to the second floor landing and attic bedroom.