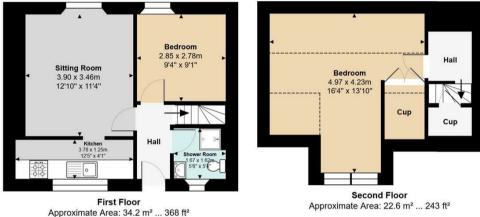

# 4 Douglas Place, Galashiels, TD1 3BT Approximate Gross Internal Floor Area: 56.8 m² ... 611 ft² (excluding areas of reduced head height)

Whilst every attempt has been made to ensure the accuracy of the floor plan contained here, measurements of doors, windows, rooms and any other items are approximate and no responsibility is taken for any error, omission or mis-statement. This plan is for illustrative purposes only and should be used as such by any prospective purchaser or tenant. The services, systems and appliances shown have not been tested and no guarantee as to their operability or efficiency can be given.