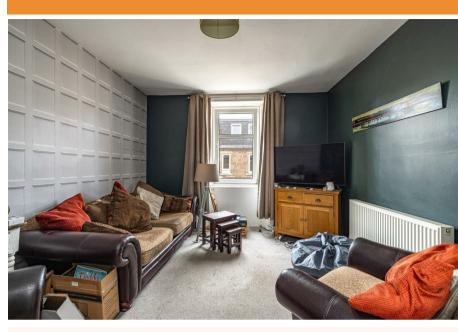

#### Internally

The property is entered via a UPVC front door into the welcoming hallway. The spacious lounge is set to the front of the property and connects through to the kitchen. The shower room and bedroom complete the first floor accommodation. A staircase leads to the second floor landing and attic bedroom.