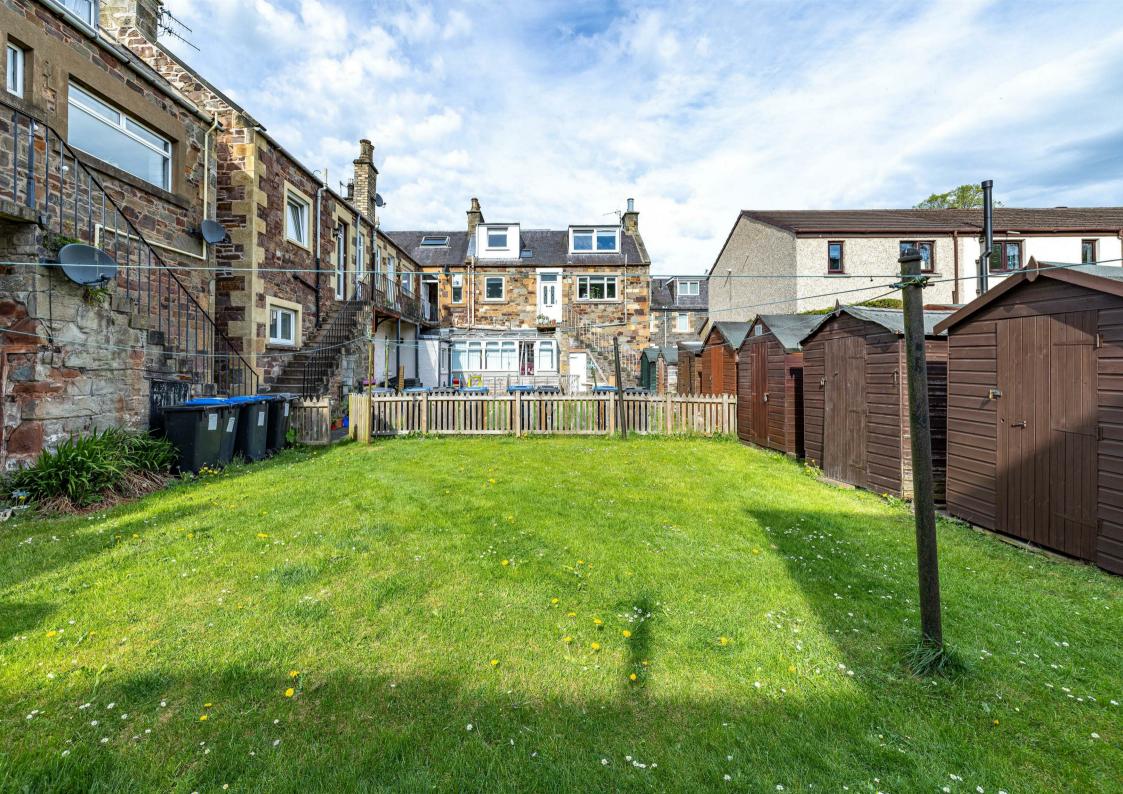

### **Externally**

There are communal gardens to the rear of the property largely laid to lawn.