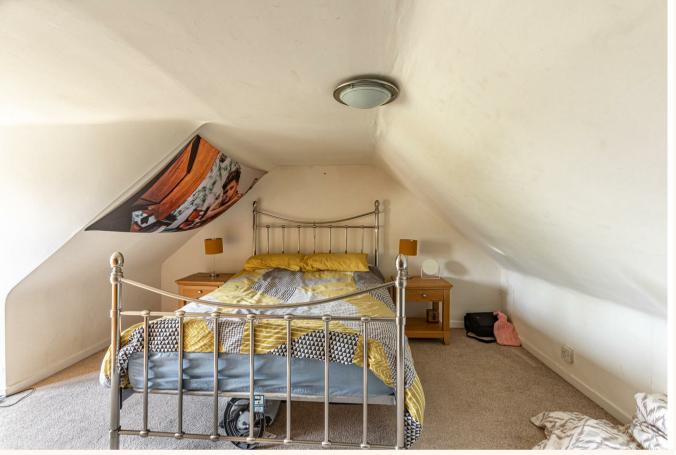

#### Internally

The property is entered via a UPVC front door into the welcoming hallway. The spacious lounge is set to the front of the property and connects through to the kitchen. The shower room and bedroom complete the first floor accommodation. A staircase leads to the second floor landing and attic bedroom.