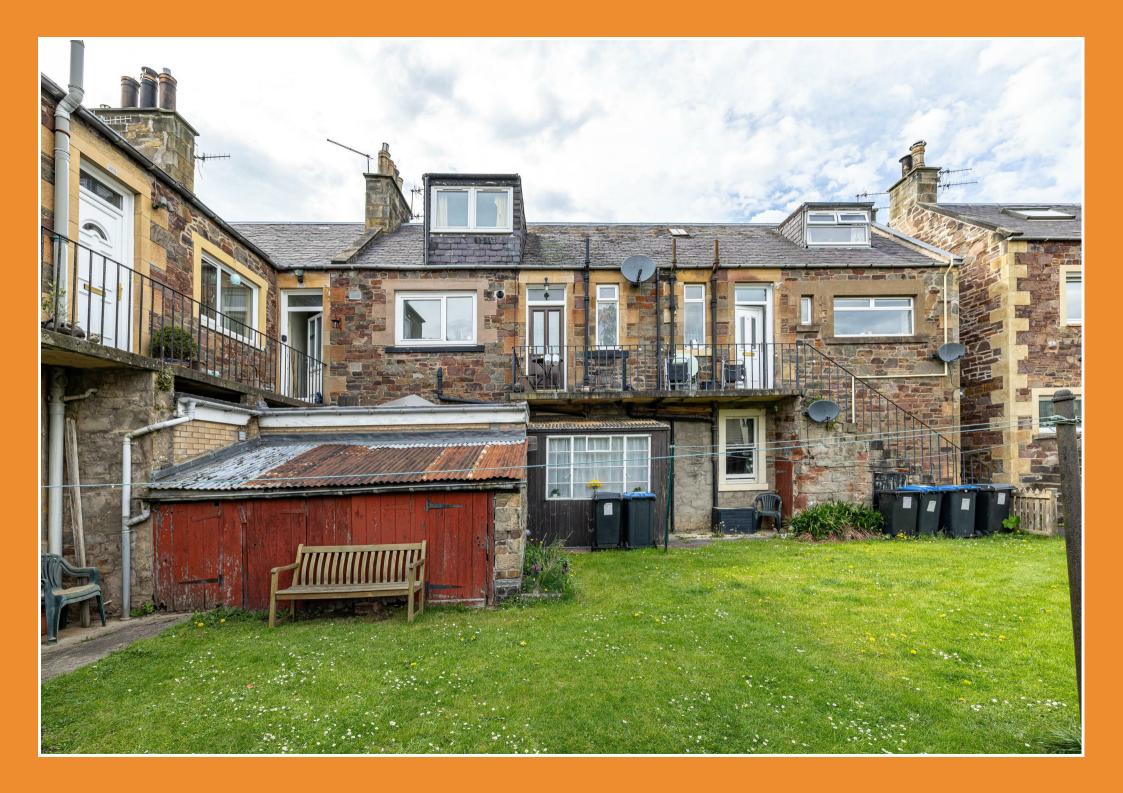

### **Externally**

There are communal gardens to the rear of the property largely laid to lawn.