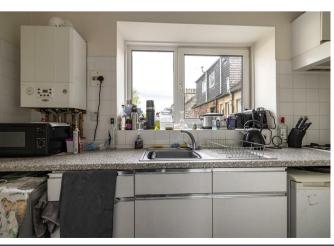

#### Kitchen

The kitchen is fitted with white base and wall cabinetry overlaid with laminated worktops incorporating a stainless-steel sink unit with mixer tap. There are freestanding appliance spaces for fridge, cooker and washing machine.