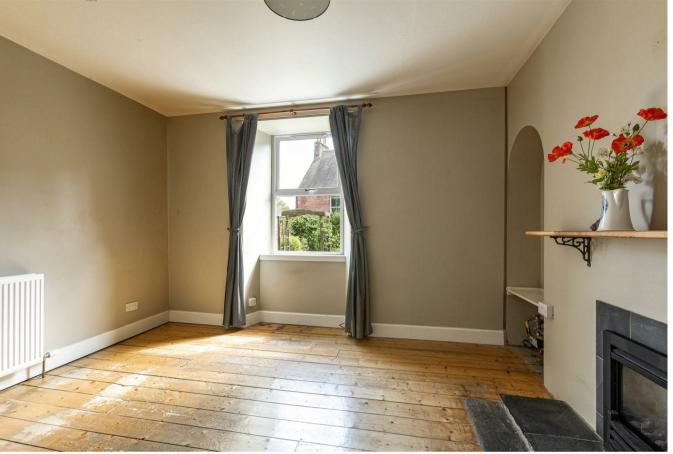

#### Internally

The property is located on the ground floor of the building and is accessed through the porch into the main hallway where you can access the kitchen, lounge, bedroom and main bathroom. The lounge benefits from a gas fire and window that faces the garden.