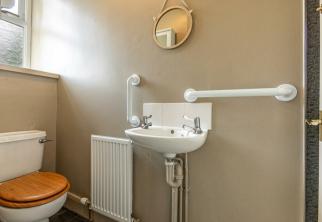

#### **Shower Room**

The shower room is fitted with a 3-piece suite including WC, wash hand basin and shower cubicle with mixer shower and laminated splashbacks.