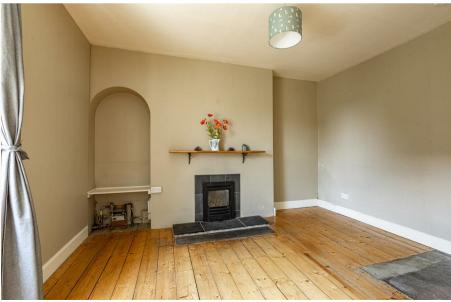

#### Internally

The property is located on the ground floor of the building and is accessed through the porch into the main hallway where you can access the kitchen, lounge, bedroom and main bathroom. The lounge benefits from a gas fire and window that faces the garden.