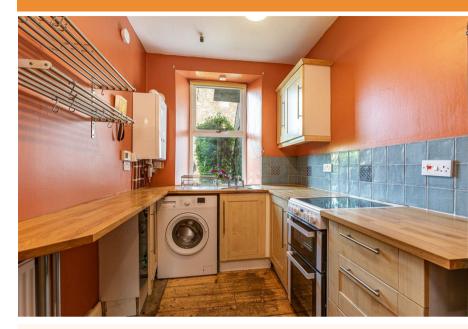

#### Kitchen

The bright kitchen is fitted with a good range of shaker style wall and base units with wood-effect worktops incorporating a stainless steel sink with mixer tap. There is also an electric oven and hob with under counter space for a washing machine. There is also space at the end of the kitchen for a freestanding fridge.