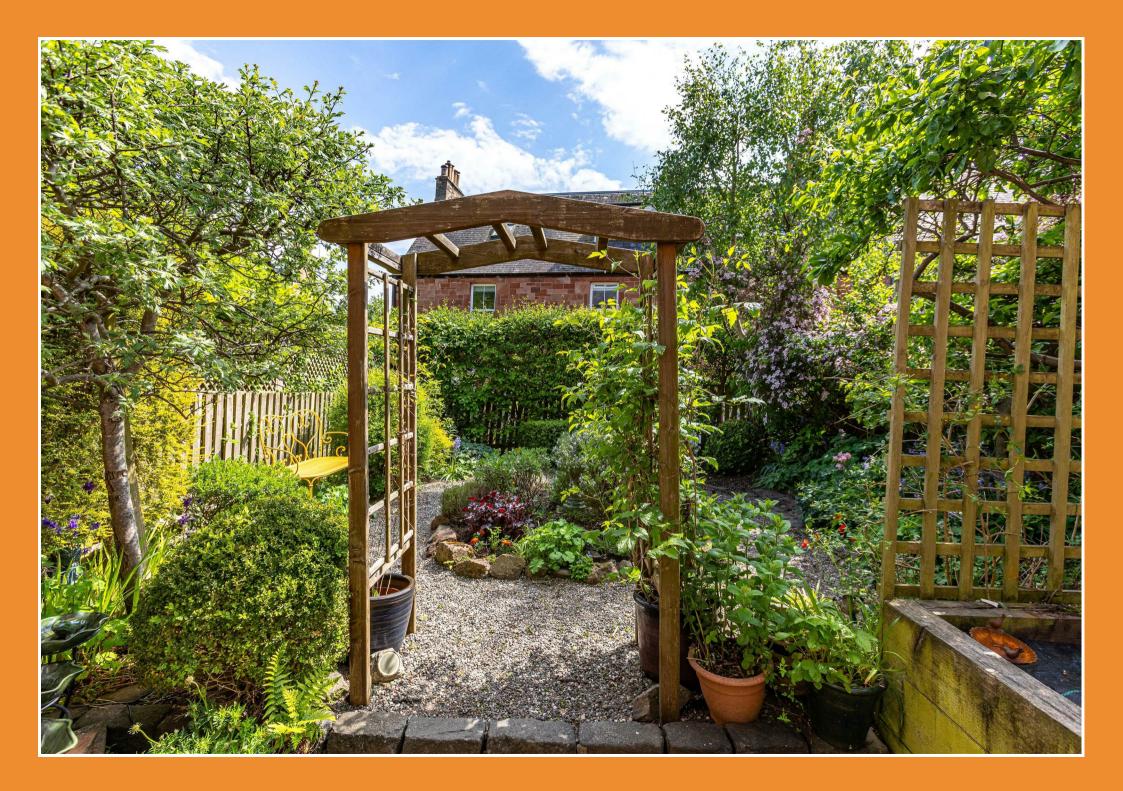

#### Externally

The property benefits from a south facing beautiful landscaped garden to the front of the property with mature shrubs and trees. There is also a easily maintained gravel area. The property also has a shed at the back of the property. There is off-street parking available to the side of the property.