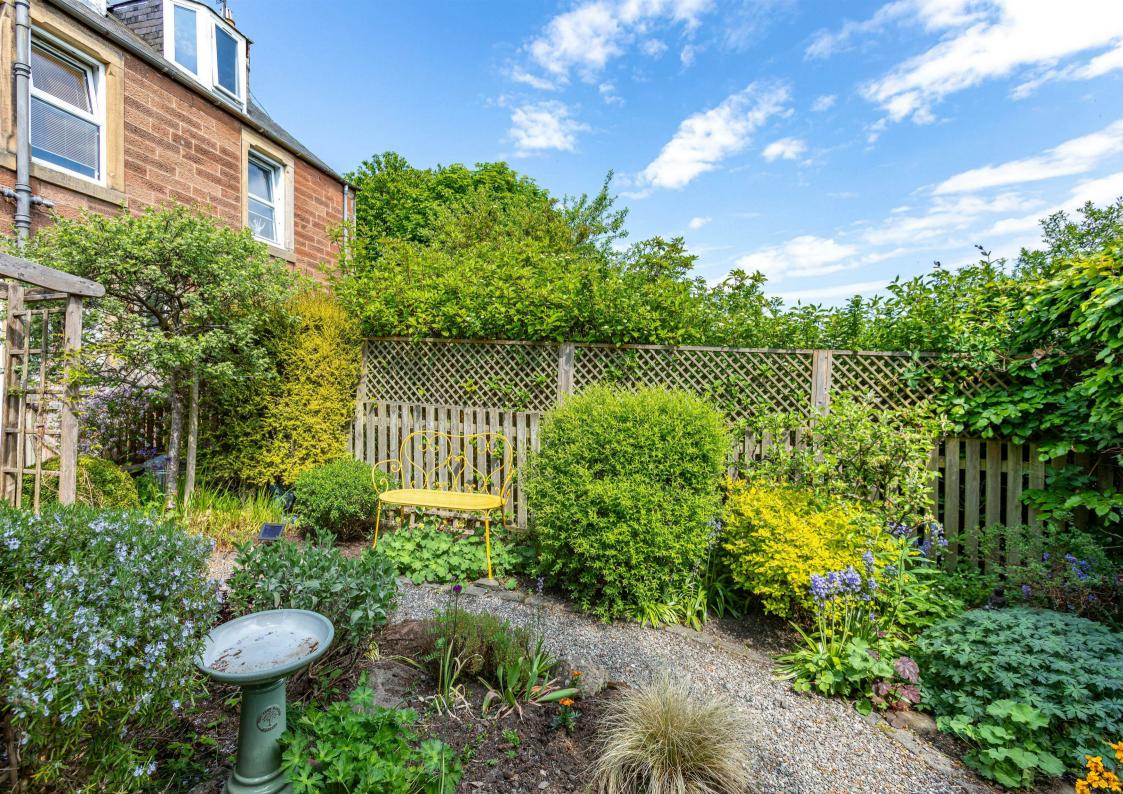

#### Externally

The property benefits from a south facing beautiful landscaped garden to the front of the property with mature shrubs and trees. There is also a easily maintained gravel area. The property also has a shed at the back of the property. There is off-street parking available to the side of the property.