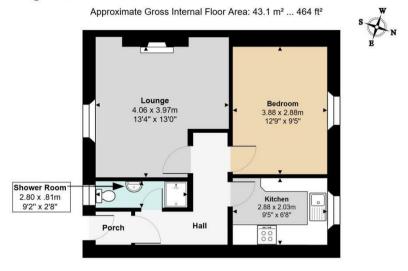

- ENTRANCE HALL - LOUNGE - KITCHEN - SHOWER ROOM - BEDROOM

#### Internally

The property is located on the ground floor of the building and is accessed through the porch into the main hallway where you can access the kitchen, lounge, bedroom and main bathroom. The lounge benefits from a gas fire and window that faces the garden.

#### Kitchen

The bright kitchen is fitted with a good range of shaker style wall and base units with wood-effect worktops incorporating a stainless steel sink with mixer tap. There is also an electric oven and hob with under counter space for a washing machine. There is also space at the end of the kitchen for a freestanding fridge.

#### **Shower Room**

The shower room is fitted with a 3-piece suite including WC, wash hand basin and shower cubicle with mixer shower and laminated splashbacks.

# 1 Ashley Cottages, Tweedside Road, Newtown St Boswells, TD6 0PE

Whilst every attempt has been made to ensure the accuracy of the floor plan contained here, measurements of doors, windows, rooms and any other items are approximate and no responsibility is taken for any error, omission or mis-statement. This plan is for illustrative purposes only and should be used as such by any prospective purchaser or tenant. The services, systems and appliances shown have not been tested and no guarantee as to their operability or efficiency can be given.