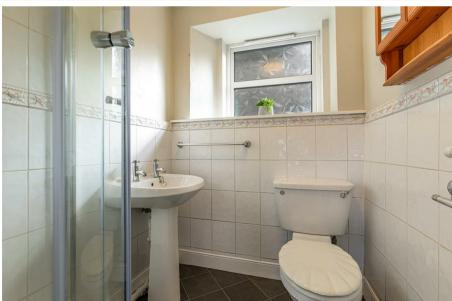

#### **Shower Room**

The shower room is fitted with a 3-piece suite including WC, pedestal wash hand basin and shower cubicle with mixer shower and tiled splashbacks.