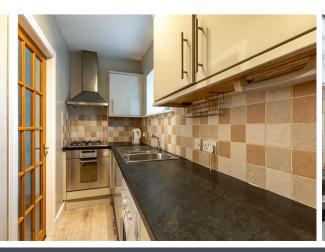

#### Kitchen

The kitchen is fitted with a range of wall and base units overlaid with laminated worktops incorporating a stainless-steel sink with mixer tap. There is an integrated electric oven and gas hob and extractor hood. There is an under-counter appliance space for a freestanding washing machine and space towards the end of the kitchen for a freestanding fridge.