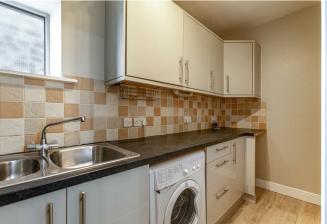

#### Kitchen

The kitchen is fitted with a range of wall and base units overlaid with laminated worktops incorporating a stainless-steel sink with mixer tap. There is an integrated electric oven and gas hob and extractor hood. There is an under-counter appliance space for a freestanding washing machine and space towards the end of the kitchen for a freestanding fridge.