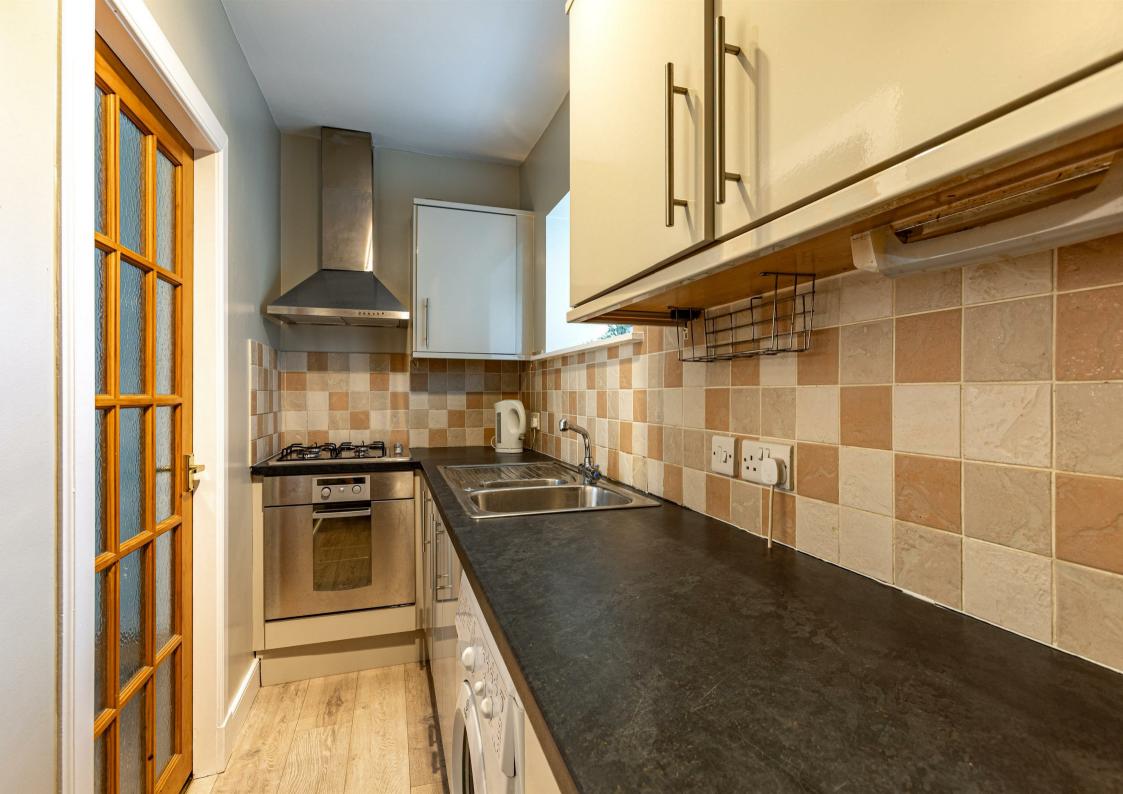

#### Kitchen

The kitchen is fitted with a range of wall and base units overlaid with laminated worktops incorporating a stainless-steel sink with mixer tap. There is an integrated electric oven and gas hob and extractor hood. There is an under-counter appliance space for a freestanding washing machine and space towards the end of the kitchen for a freestanding fridge.