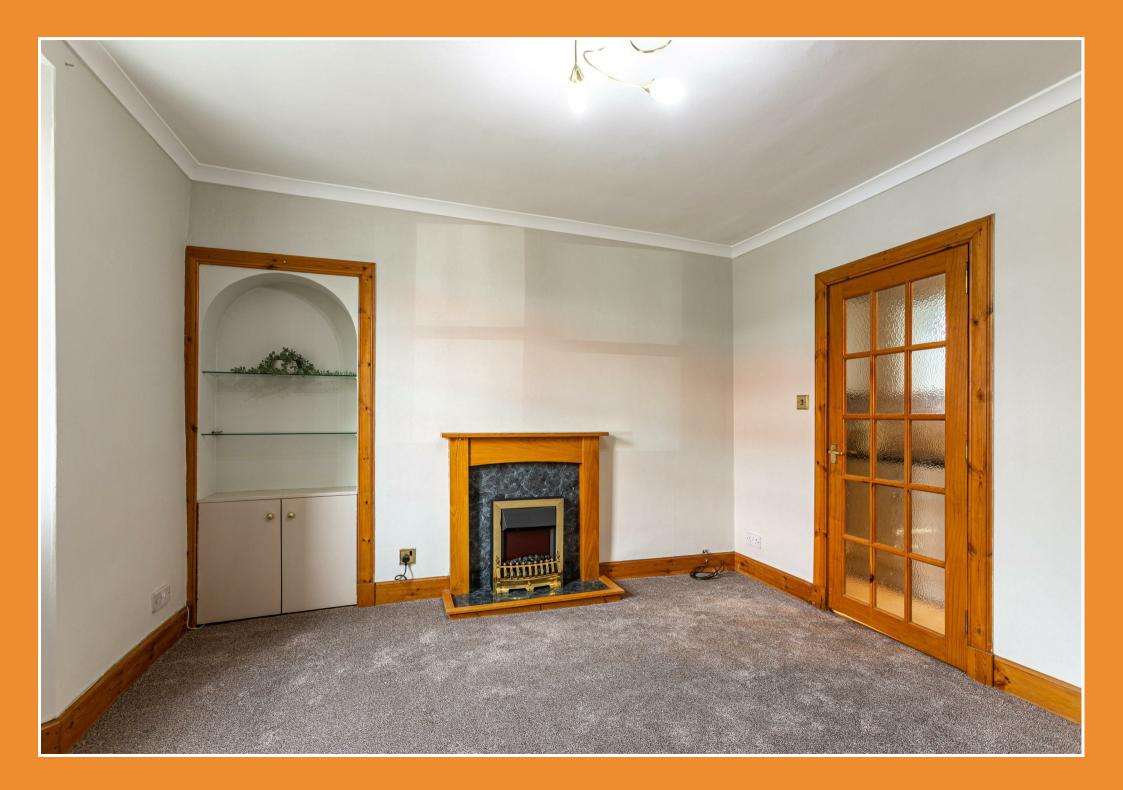

## Internally

The access to the property is via the front door in to the entrance hallway. From the hallway, you have access to the lounge, bathroom, cupboard and two bedrooms. The well-equipped kitchen is accessed via the lounge.