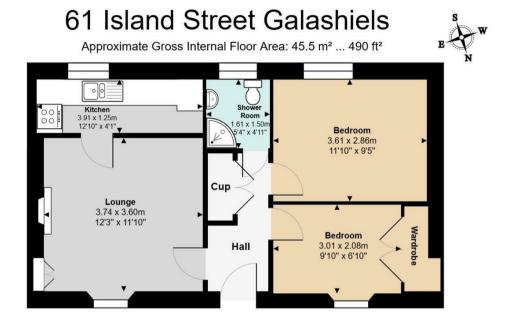

**ACCOMODATION** 

ENTRANCE HALL - LOUNGE - KITCHEN - 2 BEDROOMS - BATHROOM

## Internally

The access to the property is via the front door in to the entrance hallway. From the hallway, you have access to the lounge, bathroom, cupboard and two bedrooms. The well-equipped kitchen is accessed via the lounge.

#### Kitchen

The kitchen is fitted with a range of wall and base units overlaid with laminated worktops incorporating a stainless-steel sink with mixer tap. There is an integrated electric oven and gas hob and extractor hood. There is an under-counter appliance space for a freestanding washing machine and space towards the end of the kitchen for a freestanding fridge.

#### **Shower Room**

The shower room is fitted with a 3-piece suite including WC, pedestal wash hand basin and shower cubicle with mixer shower and tiled splashbacks.

Floor Plans Location Map

Whilst every attempt has been made to ensure the accuracy of the floor plan contained here, measurements of doors, windows, rooms and any other items are approximate and no responsibility is taken for any error, omission or mis-statement. This plan is for illustrative purposes only and should be used as such by any prospective purchaser or tenant. The services, systems and appliances shown have not been tested and no guarantee as to their operability or efficiency can be given.