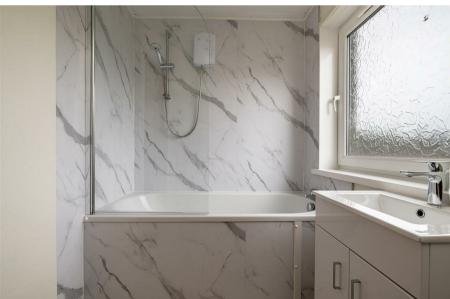

#### **Bathroom**

The Bathroom is fitted with a 3-piece suite including WC, vanity sink unit and bath with electric shower over and modern panelling.