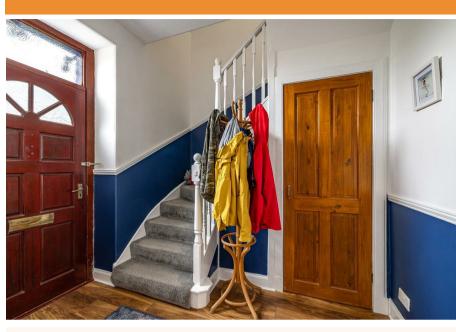

### Internally

The property is accessed via an external staircase at the rear of the building. From the hallway there is access to the kitchen and spacious lounge with useful office nook, while upstairs there are two double bedrooms and a modern bathroom