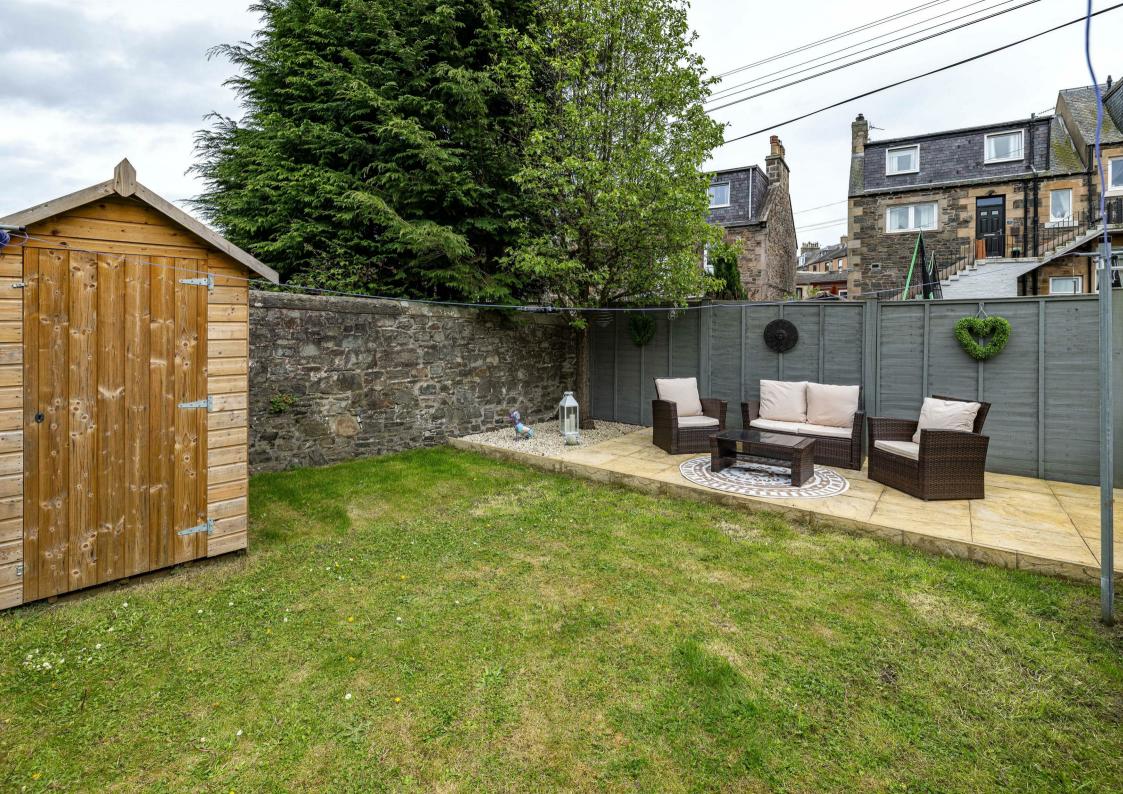

## Externally

There is an area of private garden ground to the rear of the property, laid to lawn and decking, creating a wonderful space for relaxing or entertaining. There is a timber shed and brick-built store offering useful storage.