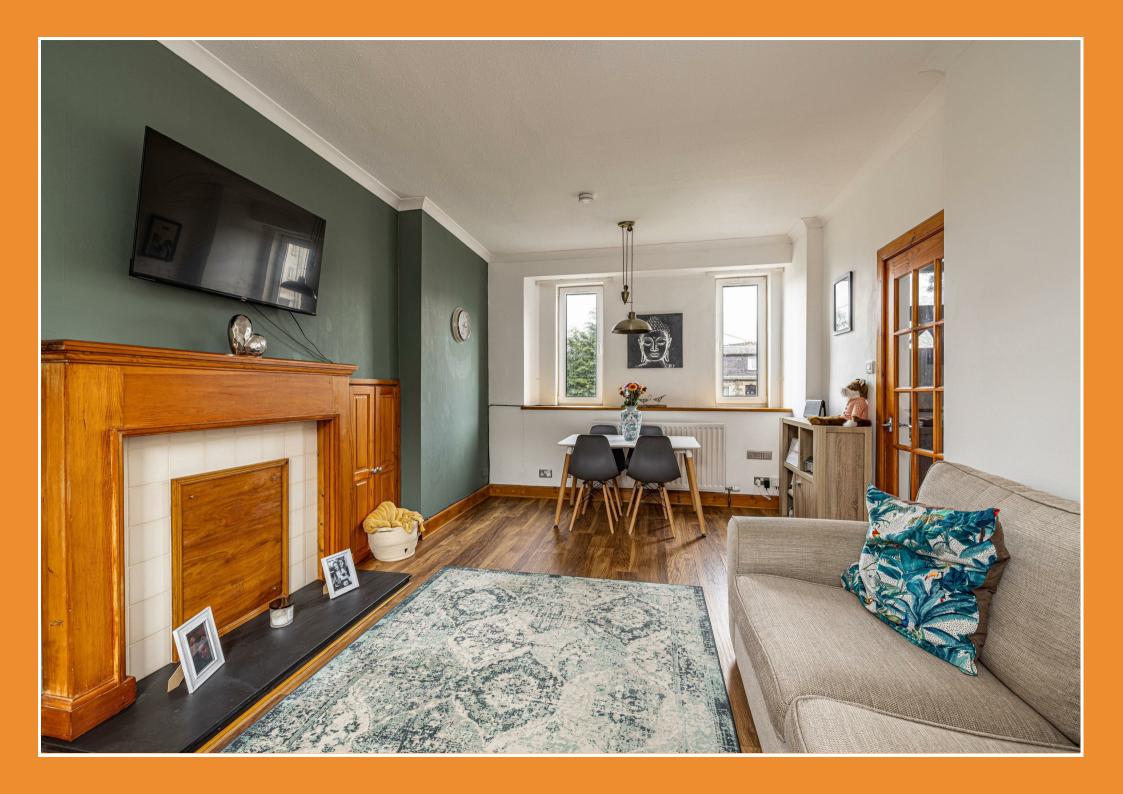

### Internally

The property is accessed via an external staircase at the rear of the building. From the hallway there is access to the kitchen and spacious lounge with useful office nook, while upstairs there are two double bedrooms and a modern bathroom