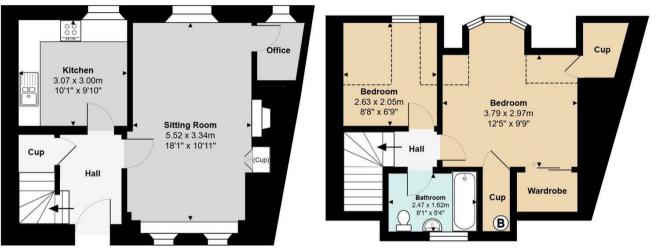

**ACCOMMODATION** 

ENTRANCE HALL - LOUNGE - KITCHEN - 2 BEDROOMS - BATHROOM -

### Internally

The property is accessed via an external staircase at the rear of the building. From the hallway there is access to the kitchen and spacious lounge with useful office nook, while upstairs there are two double bedrooms and a modern bathroom

#### Kitchen

The kitchen is fitted with a range of wall and base units overlaid with laminated worktops incorporating a stainlesssteel sink with mixer tap. There is an integrated electric oven, gas hob and extractor hood, and dishwasher, with spaces for a washing machine and tall fridge freezer.

#### **Bathroom**

The Bathroom is fitted with a 3-piece suite including WC, vanity sink unit and bath with electric shower over and modern panelling.

## 70 Victoria Street Galashiels TD1 1HJ

Approximate Gross Internal Floor Area: 78.7 m<sup>2</sup> ... 847 ft<sup>2</sup> (excluding areas of reduced head height)

Whilst every attempt has been made to ensure the accuracy of the floor plan contained here, measurements of doors, windows, rooms and any other items are approximate and no responsibility is taken for any error, omission or mis-statement. This plan is for illustrative purposes only and should be used as such by any prospective purchaser or tenant. The services, systems and appliances shown have not been tested and no guarantee as to their operability or efficiency can be given.