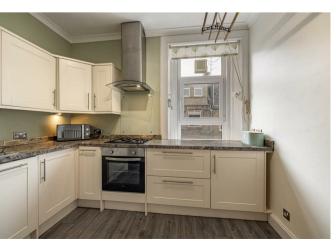

#### Kitchen

The kitchen is fitted with a range of wall and base units overlaid with laminated worktops incorporating a stainlesssteel sink with mixer tap. There is an integrated electric oven, gas hob and extractor hood, and dishwasher, with spaces for a washing machine and tall fridge freezer.