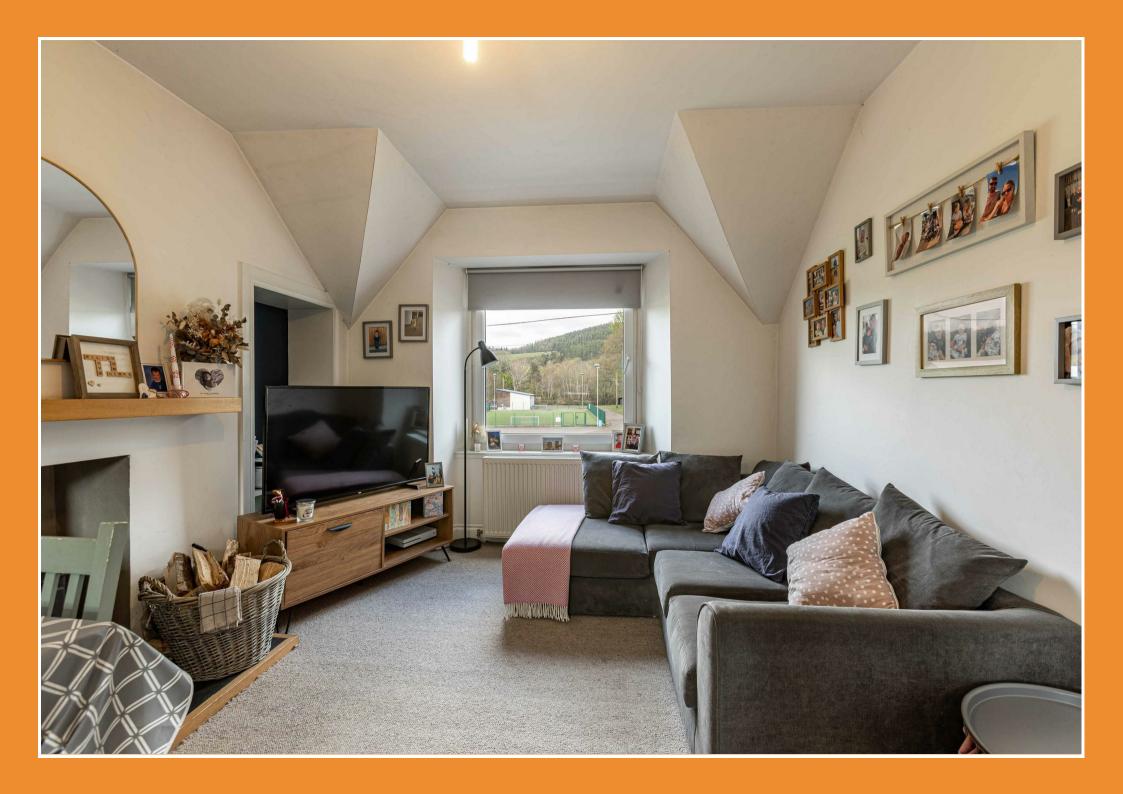

### Internally

The property is accessed at the rear of the property via a staircase. From the Hallway there is access to the lounge/kitchen with large windows as well as a spacious double bedroom, bathroom and large hallway cupboard.