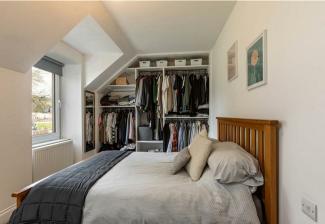

### Internally

The property is accessed at the rear of the property via a staircase. From the Hallway there is access to the lounge/kitchen with large windows as well as a spacious double bedroom, bathroom and large hallway cupboard.