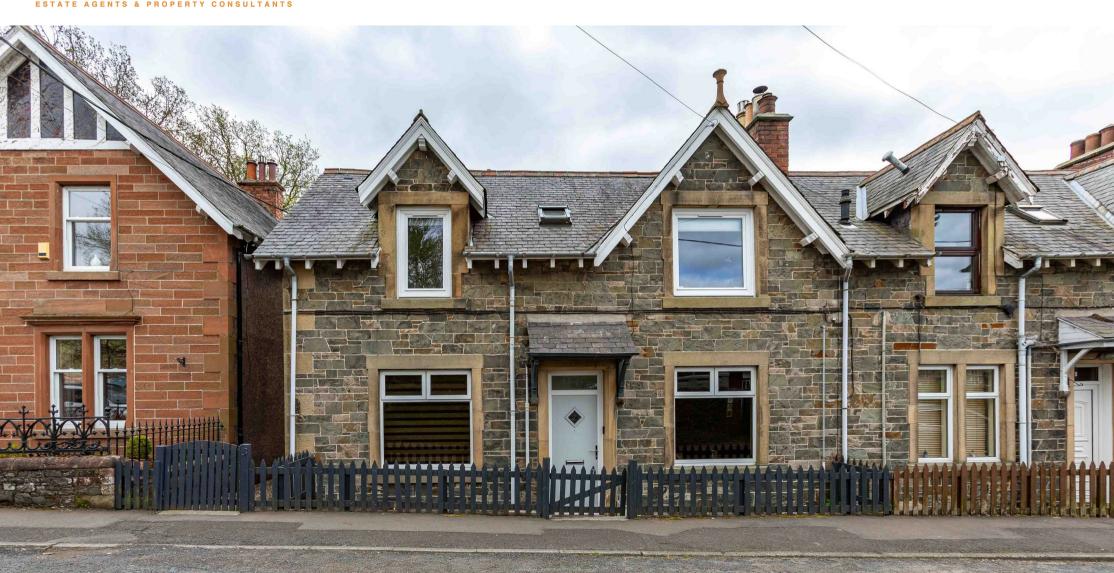

## 3 Ettrickhaugh Road Selkirk, TD7 5AX

- First Floor Apartment
- · Close to town centre
- · Double Glazing
- Investment Potential

- Modern Fixtures & Fittings
- Modern Gas Central Heating
- Ideal First-Time Buy
- Riverside Walks Nearby

3 Ettrickhaugh Road is an immaculately presented one bedroom first floor apartment in Selkirk located just a stone's throw from peaceful riverside walks and the beautiful Victoria Park, which is also home to the Selkirk Leisure Centre. A wide range of local amenities and facilities are within easy reach within Selkirk town centre just a short walk away. The property presented is an ideal opportunity for a first time buyer or investor looking for a turnkey property.