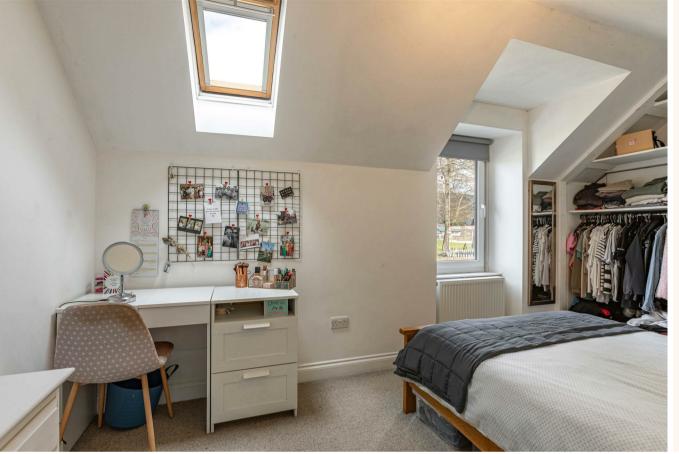

### Internally

The property is accessed at the rear of the property via a staircase. From the Hallway there is access to the lounge/kitchen with large windows as well as a spacious double bedroom, bathroom and large hallway cupboard.