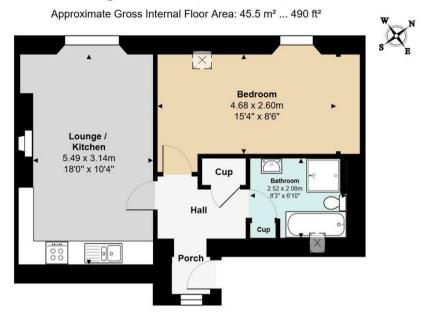

## **ACOMMODATION**

- VESTEBULE - LOUNGE/KITCHEN - BATHROOM - BEDROOM -

### Internally

The property is accessed at the rear of the property via a staircase. From the Hallway there is access to the lounge/kitchen with large windows as well as a spacious double bedroom, bathroom and large hallway cupboard.

#### Kitchen

The kitchen is well equipped with base units with laminated worktops and stainless stell sink with mixer tap. There is an integrated electric oven, gas hob with an extractor hood, integrated washing machine and space at the side of the kitchen for a freestanding fridge freezer. On the other side, there is a tall pantry cupboard which makes an excellent storage space. The kitchen also has a lovely tiled splashback.

#### Bathroom

The bathroom is fitted with a 4-piece suite including WC, pedestal basin and separate shower cubicle and separate bath with tiled splashback. The bathroom benefits from a Velux window and clever built in storage as you enter the bathroom.

# 3 Ettrickhaugh Road, Selkirk, TD7 5AX

Whilst every attempt has been made to ensure the accuracy of the floor plan contained here, measurements of doors, windows, rooms and any other items are approximate and no responsibility is taken for any error, omission or mis-statement. This plan is for illustrative purposes only and should be used as such by any prospective purchaser or tenant. The services, systems and appliances shown have not been tested and no quarantee as to their operability or efficiency can be given.