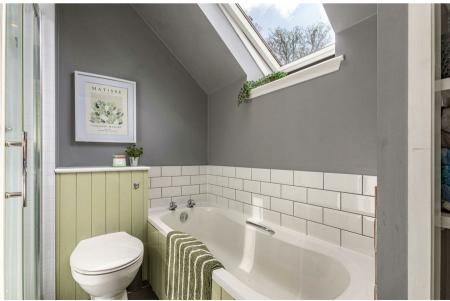

#### Bathroom

The bathroom is fitted with a 4-piece suite including WC, pedestal basin and separate shower cubicle and separate bath with tiled splashback. The bathroom benefits from a Velux window and clever built in storage as you enter the bathroom.