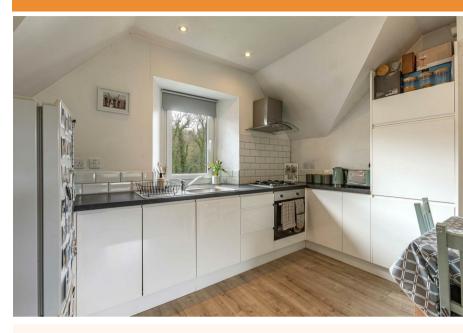

#### Kitchen

The kitchen is well equipped with base units with laminated worktops and stainless stell sink with mixer tap. There is an integrated electric oven, gas hob with an extractor hood, integrated washing machine and space at the side of the kitchen for a freestanding fridge freezer. On the other side, there is a tall pantry cupboard which makes an excellent storage space. The kitchen also has a lovely tiled splashback.