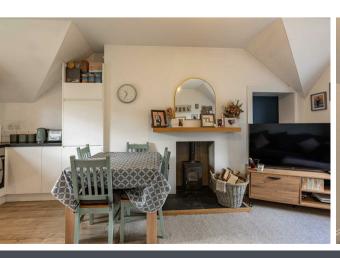

#### Kitchen

The kitchen is well equipped with base units with laminated worktops and stainless stell sink with mixer tap. There is an integrated electric oven, gas hob with an extractor hood, integrated washing machine and space at the side of the kitchen for a freestanding fridge freezer. On the other side, there is a tall pantry cupboard which makes an excellent storage space. The kitchen also has a lovely tiled splashback.