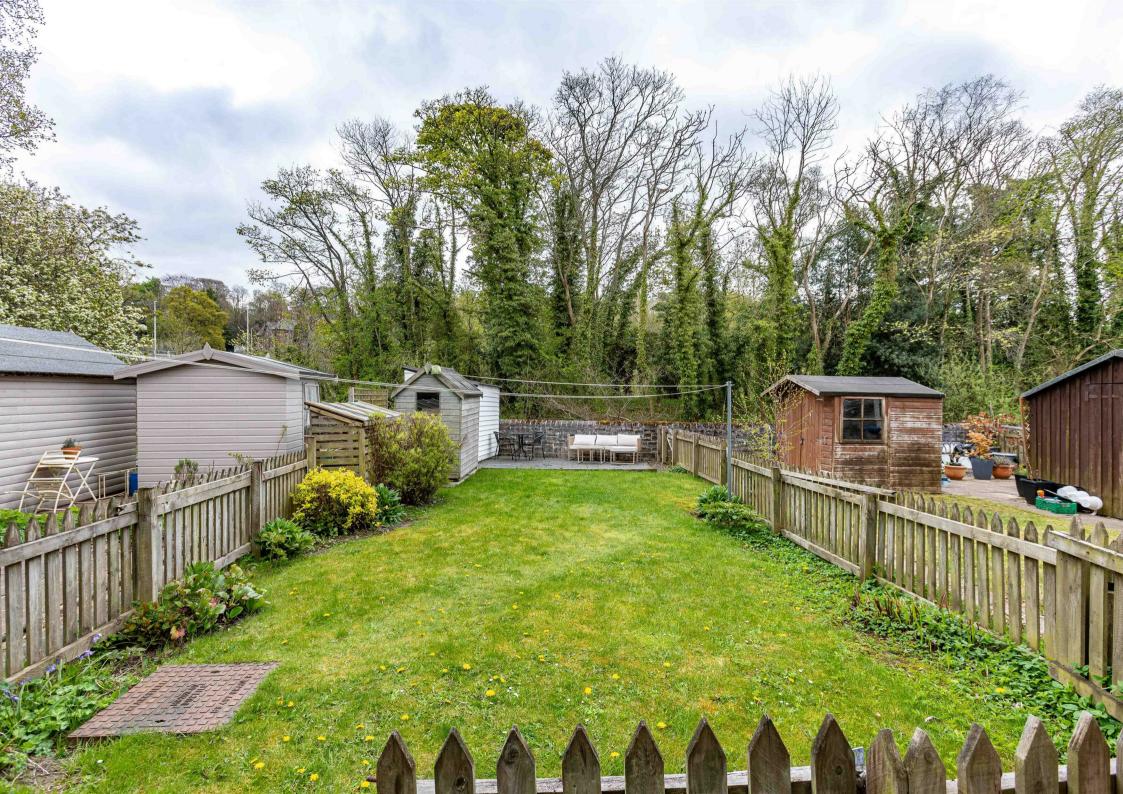

## Externally

There is an area of private garden grounds to the rear of the property, primarily laid to lawn with an attractive patio and handy timber shed.