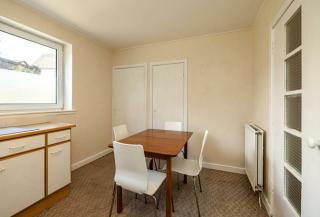

## Kitchen

The Kitchen is fitted with a range of wall and base units overlaid with laminated worktops incorporating a stainless-steel sink with mixer tap. Integrated appliances include an electric oven and gas hob, and there is ample space for a table and chairs. There is a useful larder and a cupboard housing the boiler and connection for a washing machine.