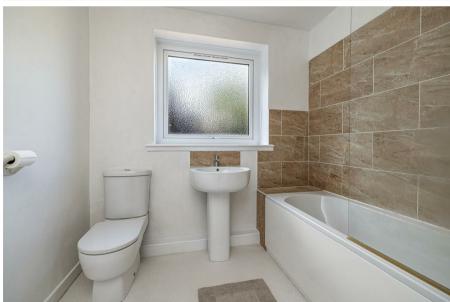

#### Bathroom

The Bathroom is fitted with a modern 3-piece suite including WC, pedestal basin and panel bath with shower over and tiled splashbacks.