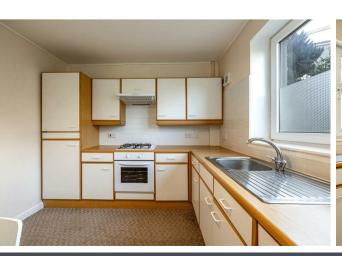

## Kitchen

The Kitchen is fitted with a range of wall and base units overlaid with laminated worktops incorporating a stainless-steel sink with mixer tap. Integrated appliances include an electric oven and gas hob, and there is ample space for a table and chairs. There is a useful larder and a cupboard housing the boiler and connection for a washing machine.