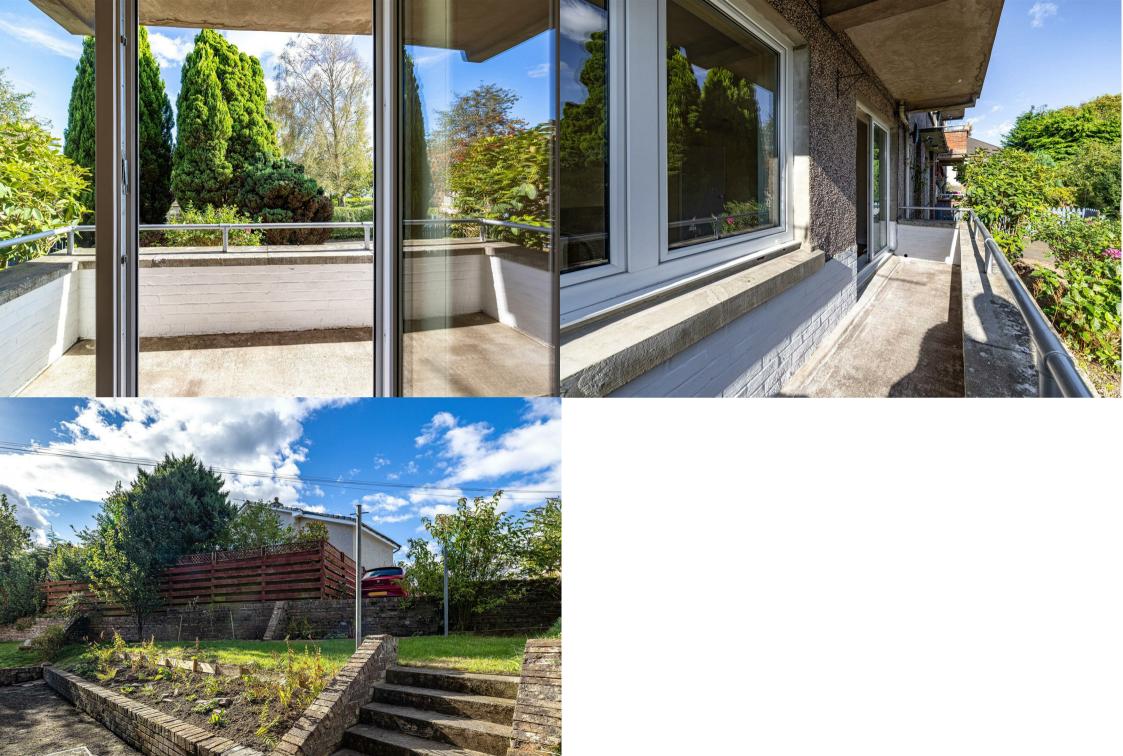

We are delighted to offer this ground floor apartment set in a quiet cul-de-sac opposite Victoria Park, a sought-after position a short distance from the centre of Galashiels. The property offers bright, spacious accommodation and benefits from an attractive balcony, gas central heating, double glazing, private garden to the front and rear, garage and parking space.

# Externally

There is a private garden area to the front, which is set with mature shrubs, trees and lawn, and also a private rear garden which has been newly planted with well stocked flower beds.

There is a large storage cupboard adjacent in the communal hallway plus a single garage with a parking place in front.

( PROPHOTO

Balcony