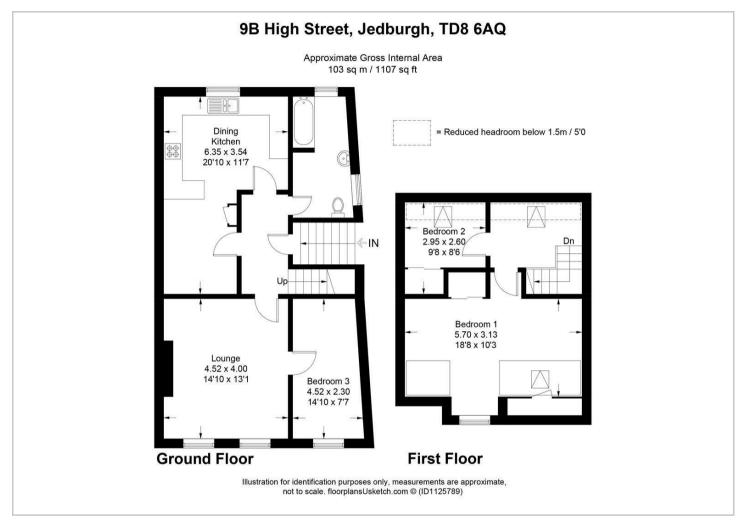

### **ACCOMMODATION**

- ENTRANCE HALL - LOUNGE - DINING KITCHEN - 3 BEDROOMS - BATHROOM -

#### Internally

This well-presented property offers three well-proportioned bedrooms, a bright lounge with attractive fireplace, dining kitchen and modern bathroom. The property benefits from gas central heating and has been recently refurbished with new fixtures and fittings, redecoration and floor coverings.

#### Kitchen

The kitchen has ample space for a table and is fitted with a range of wall and base units with wood effect worktops and a stainless steel sink. There is an integrated electric hob, electric oven and extractor hood, with spaces for a freestanding washing machine and fridge/freezer.

#### **Bathroom**

The bathroom is fitted with a modern 3-piece suite including WC, vanity wash hand basin and bath with shower over, as well as a heated towel rail.