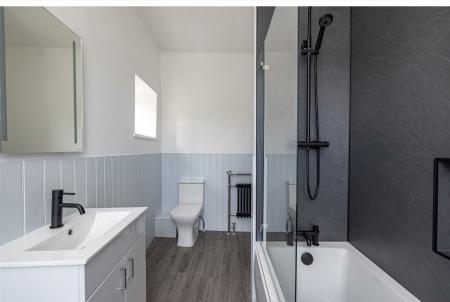

#### **Bathroom**

The bathroom is fitted with a modern 3-piece suite including WC, vanity wash hand basin and bath with shower over, as well as a heated towel rail.