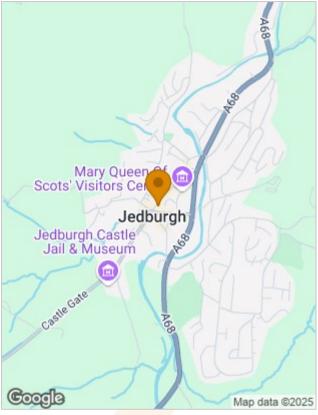

#### Location

Jedburgh has a good range of local amenities including a Co-op supermarket, a range of independent retail shops, cafes, bars and restaurants. There is also a swimming pool, play park and many local tourist attractions including Jedburgh Abbey, Jedburgh Castle Jail and Mary Queen of Scots' Visitor Centre. There are regular bus services connecting Jedburgh with the other major Border towns as well as connections southward towards Newcastle.