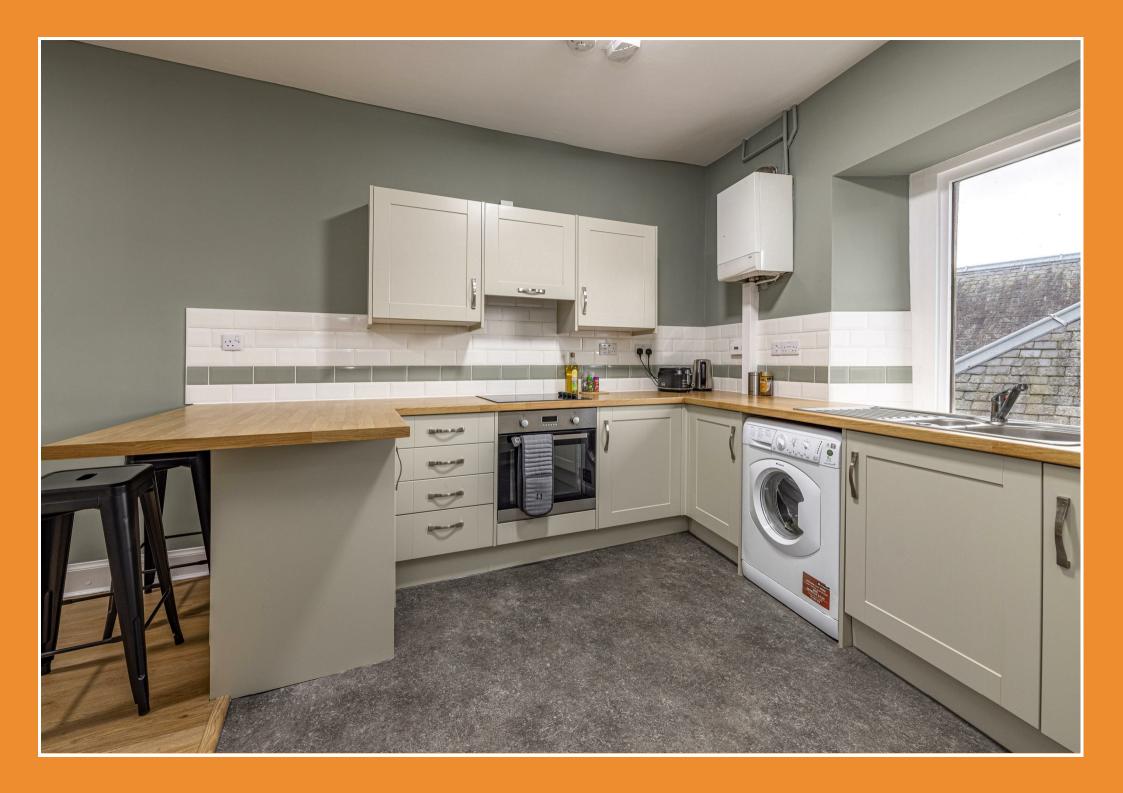

#### Kitchen

The kitchen has ample space for a table and is fitted with a range of wall and base units with wood effect worktops and a stainless steel sink. There is an integrated electric hob, electric oven and extractor hood, with spaces for a freestanding washing machine and fridge/freezer.