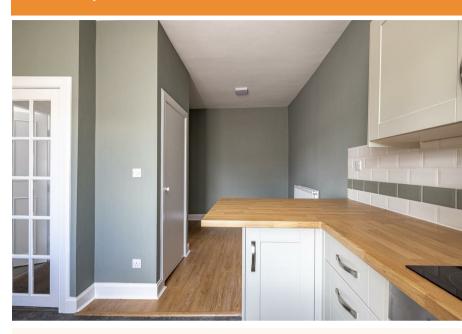

#### Kitchen

The kitchen has ample space for a table and is fitted with a range of wall and base units with wood effect worktops and a stainless steel sink. There is an integrated electric hob, electric oven and extractor hood, with spaces for a freestanding washing machine and fridge/freezer.