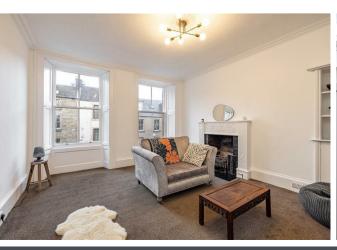

#### Internally

This well-presented property offers three well-proportioned bedrooms, a bright lounge with attractive fireplace, dining kitchen and modern bathroom. The property benefits from gas central heating and has been recently refurbished with new fixtures and fittings, redecoration and floor coverings.