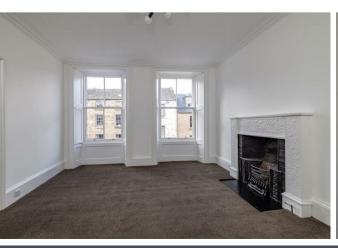

### Internally

This well-presented property offers three well-proportioned bedrooms, a bright lounge with attractive fireplace, dining kitchen and modern bathroom. The property benefits from gas central heating and has been recently refurbished with new fixtures and fittings, redecoration and floor coverings.