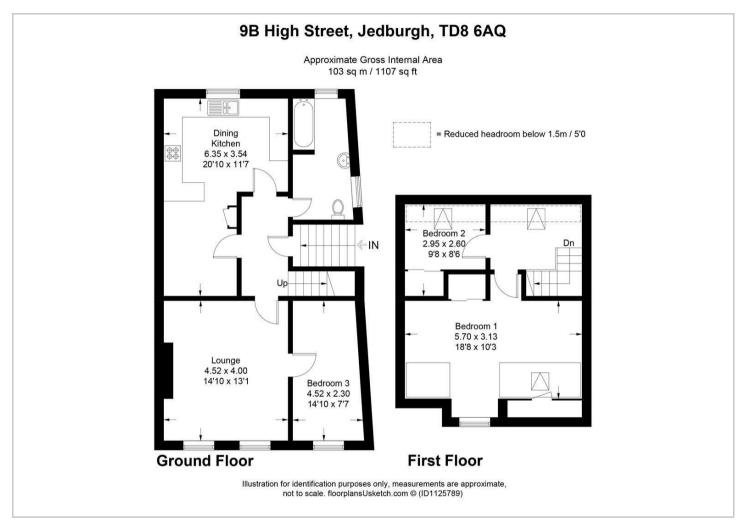

## **ACCOMMODATION**

- ENTRANCE HALL - LOUNGE - DINING KITCHEN - 3 BEDROOMS - BATHROOM -

### Internally

This well-presented property offers three well-proportioned bedrooms, a bright lounge with attractive fireplace, dining kitchen and modern bathroom. The property benefits from gas central heating and has been recently refurbished with new fixtures and fittings, redecoration and floor coverings.

#### Kitchen

The kitchen has ample space for a table and is fitted with a range of wall and base units with wood effect worktops and a stainless steel sink. There is an integrated electric hob, electric oven and extractor hood, with spaces for a freestanding washing machine and fridge/freezer.

## **Bathroom**

The bathroom is fitted with a modern 3-piece suite including WC, vanity wash hand basin and bath with shower over, as well as a heated towel rail.