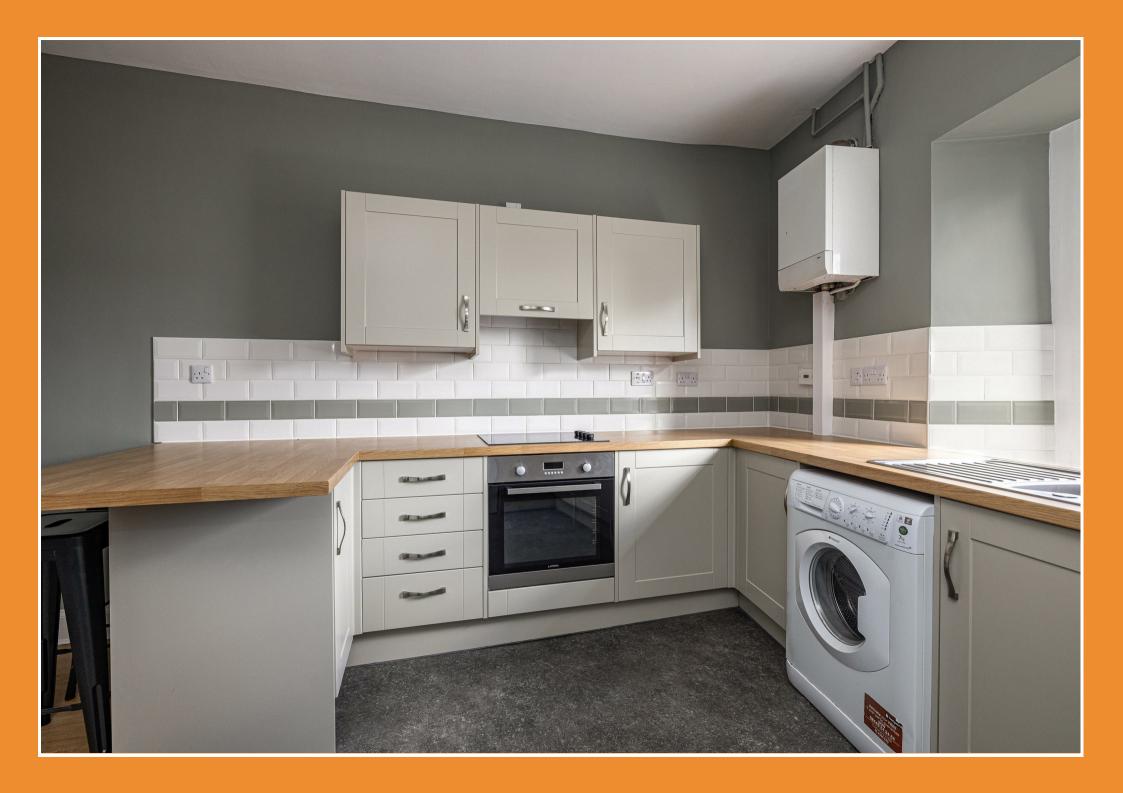

#### Kitchen

The kitchen has ample space for a table and is fitted with a range of wall and base units with wood effect worktops and a stainless steel sink. There is an integrated electric hob, electric oven and extractor hood, with spaces for a freestanding washing machine and fridge/freezer.