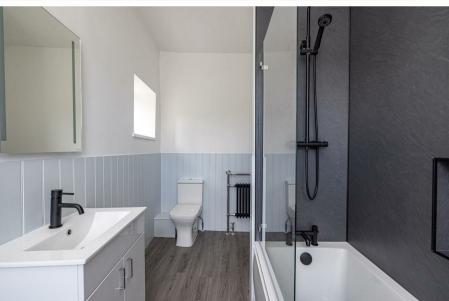

### Internally

This well-presented property offers three well-proportioned bedrooms, a bright lounge with attractive fireplace, dining kitchen and modern bathroom. The property benefits from gas central heating and has been recently refurbished with new fixtures and fittings, redecoration and floor coverings.

## **Bathroom**

The bathroom is fitted with a modern 3-piece suite including WC, vanity wash hand basin and bath with shower over, as well as a heated towel rail.