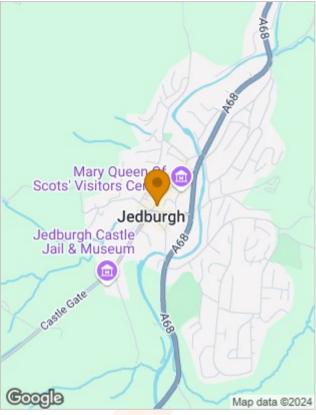

#### Location

Jedburgh has a good range of local amenities including a Co-op supermarket, a range of independent retail shops, cafes, bars and restaurants. There is also a swimming pool, play park and many local tourist attractions including Jedburgh Abbey, Jedburgh Castle Jail and Mary Queen of Scots' Visitor Centre. There are regular bus services connecting Jedburgh with the other major Border towns as well as connections southward towards Newcastle.