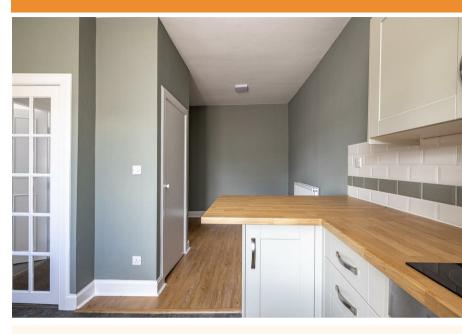

### Internally

This well-presented property offers three well-proportioned bedrooms, a bright lounge with attractive fireplace, dining kitchen and modern bathroom. The property benefits from gas central heating and has been recently refurbished with new fixtures and fittings, redecoration and floor coverings.

#### Kitchen

The kitchen has ample space for a table and is fitted with a range of wall and base units with wood effect worktops and a stainless steel sink. There is an integrated electric hob, electric oven and extractor hood, with spaces for a freestanding washing machine and fridge/freezer.