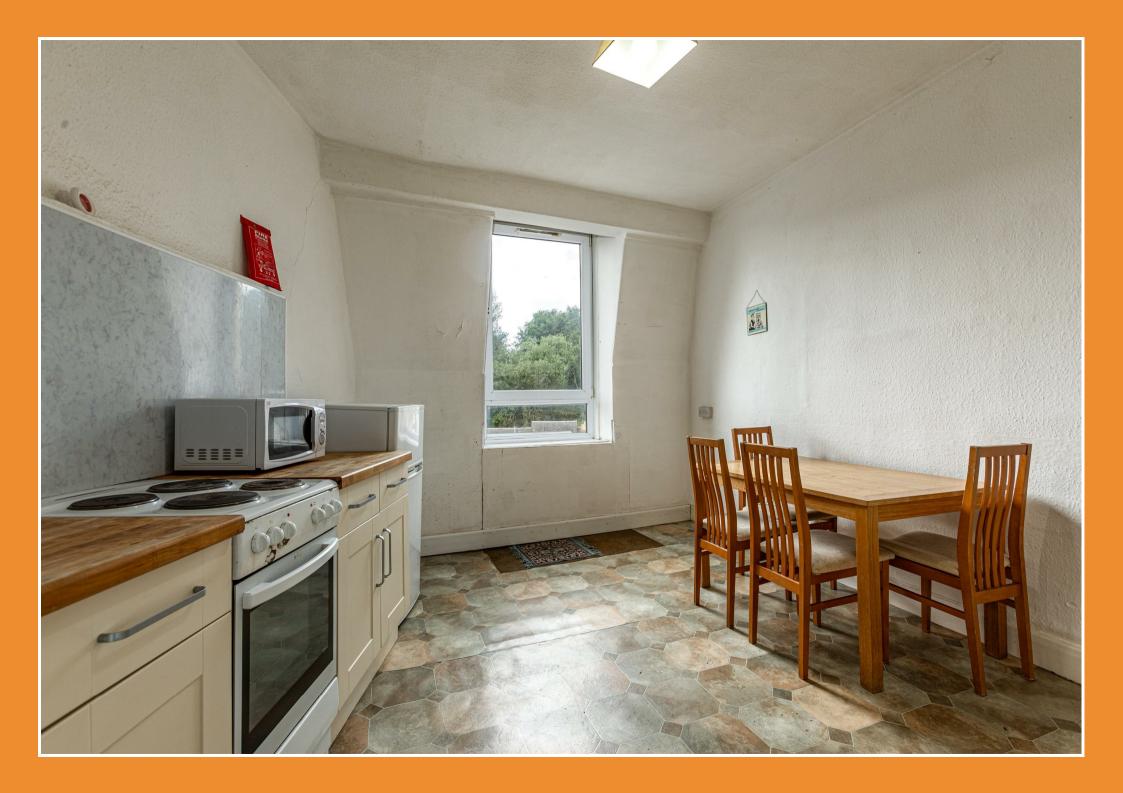

#### Kitchen

The kitchen has space for a table and is fitted with a range of wall and base units overlaid with wooden worktops incorporating a stainless-steel sink. There are free standing appliance spaces for a cooker, fridge and washing machine.