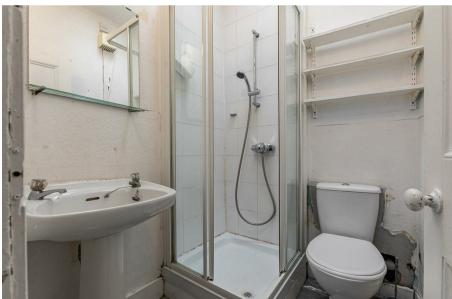

#### **Shower Room**

The shower room is fitted with a 3-piece suite including WC, pedestal wash hand basin and shower cubicle with electric shower.