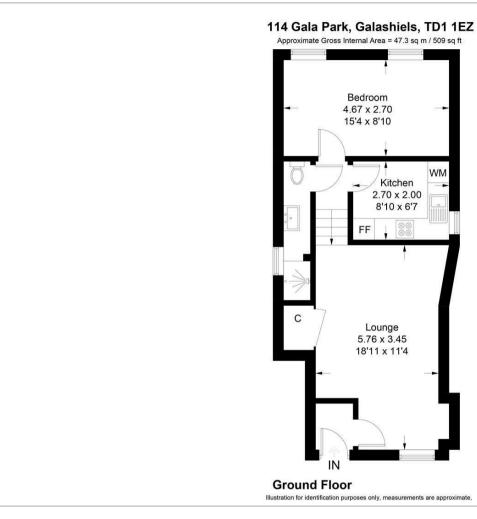

- ENTRANCE VESTIBULE - LOUNGE - INNER HALLWAY - BEDROOM - KITCHEN - SHOWER ROOM -

### Internally

The property is entered via a timber front door into the entrance vestibule, which follows through to the well-proportioned lounge which benefits from a large storage cupboard and has space for a small dining table. A small flight of steps takes you down to the inner hallway, providing access to the generous double bedroom, shower room and kitchen. The property is found in immaculate condition throughout with modern fixtures and fittings.

#### Kitchen

The Kitchen is fitted with a range of modern white gloss wall and base units overlaid with white stone-effect worktops incorporating a stainless-steel sink with mixer tap. Integrated appliances include an electric oven, hob and extractor hood. There are free-standing appliance spaces for a washing machine and fridge-freezer. Stylish splashbacks and vinyl flooring complete the look.

#### **Shower Room**

The Shower Room is fitted with a modern 3-piece suite including WC, vanity cloakroom basin and shower enclosure fitted with modern electric shower and laminated splashbacks.

#### **Outbuildings**

The is a brick-built store within the communal garden grounds accessed via a timber door.

Floor Plans Location Map