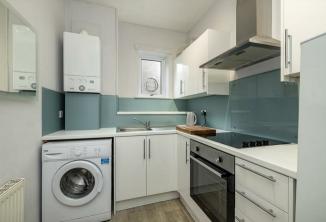

#### Kitchen

The Kitchen is fitted with a range of modern white gloss wall and base units overlaid with white stone-effect worktops incorporating a stainless-steel sink with mixer tap. Integrated appliances include an electric oven, hob and extractor hood. There are free-standing appliance spaces for a washing machine and fridge-freezer. Stylish splashbacks and vinyl flooring complete the look.