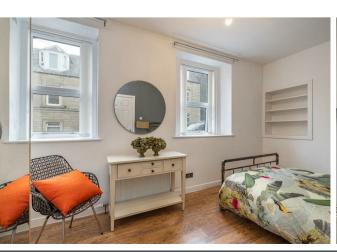

### Internally

The property is entered via a timber front door into the entrance vestibule, which follows through to the well-proportioned lounge which benefits from a large storage cupboard and has space for a small dining table. A small flight of steps takes you down to the inner hallway, providing access to the generous double bedroom, shower room and kitchen. The property is found in immaculate condition throughout with modern fixtures and fittings.