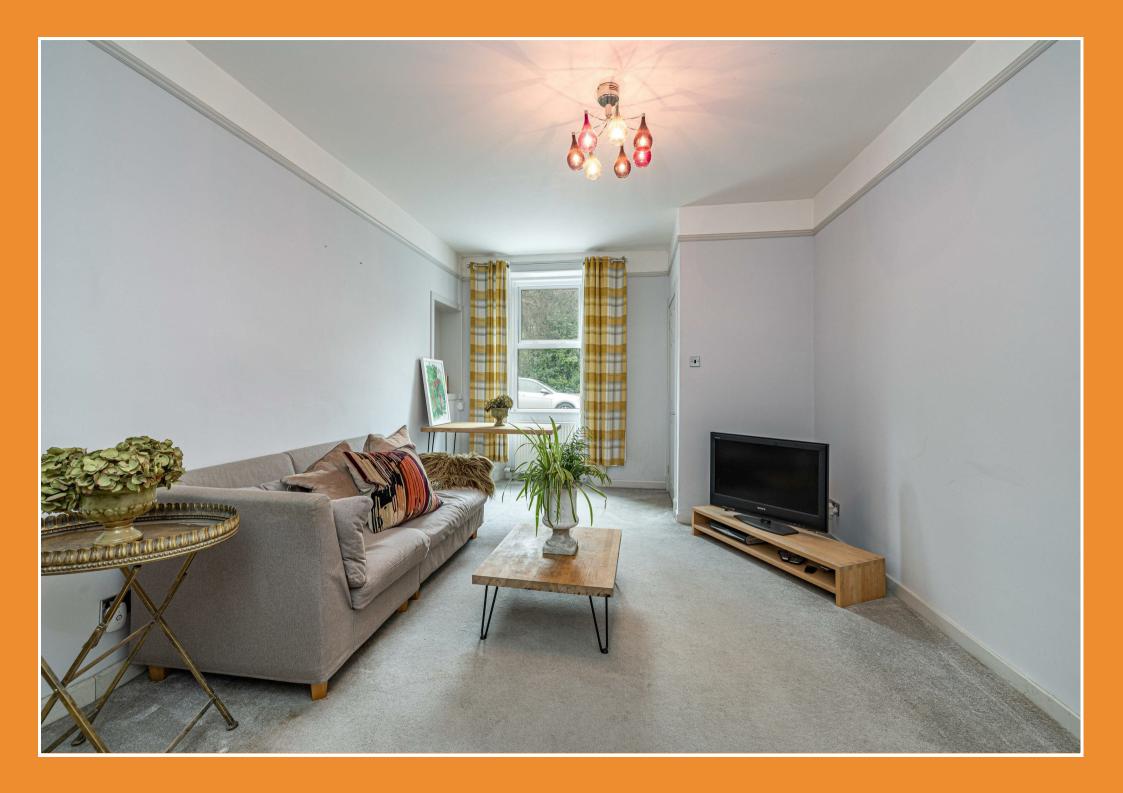

### Internally

The property is entered via a timber front door into the entrance vestibule, which follows through to the well-proportioned lounge which benefits from a large storage cupboard and has space for a small dining table. A small flight of steps takes you down to the inner hallway, providing access to the generous double bedroom, shower room and kitchen. The property is found in immaculate condition throughout with modern fixtures and fittings.