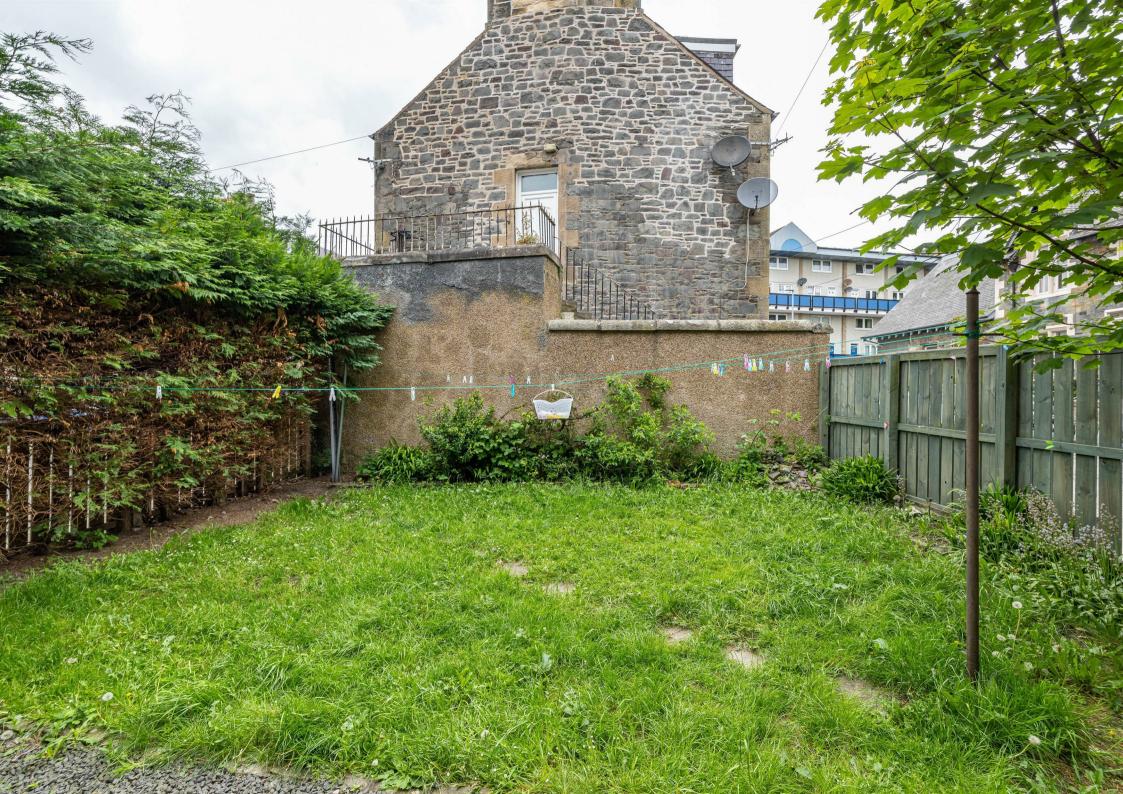

#### Externally

There is a communal garden to the side of the property bounded by tall privacy fencing and laid to a mixture of paving and grass. The garden is believed to be shared with two other properties, and provides a great outdoor entertaining space.

#### **Outbuildings**

The is a brick-built store within the communal garden grounds accessed via a timber door.