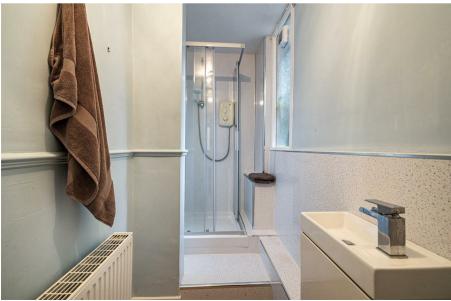

#### **Shower Room**

The Shower Room is fitted with a modern 3-piece suite including WC, vanity cloakroom basin and shower enclosure fitted with modern electric shower and laminated splashbacks.