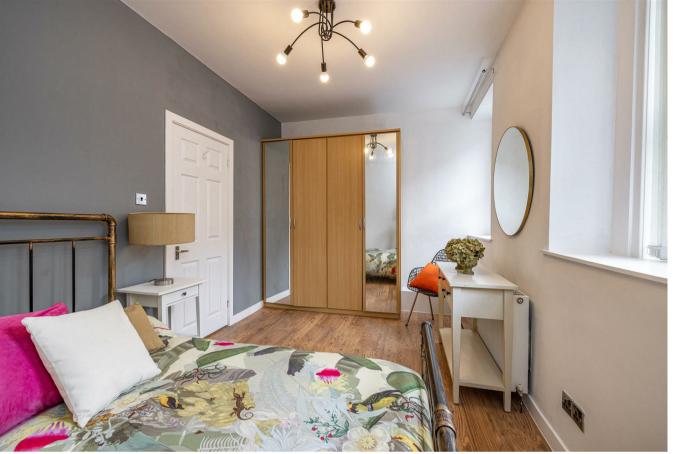

### Internally

The property is entered via a timber front door into the entrance vestibule, which follows through to the well-proportioned lounge which benefits from a large storage cupboard and has space for a small dining table. A small flight of steps takes you down to the inner hallway, providing access to the generous double bedroom, shower room and kitchen. The property is found in immaculate condition throughout with modern fixtures and fittings.