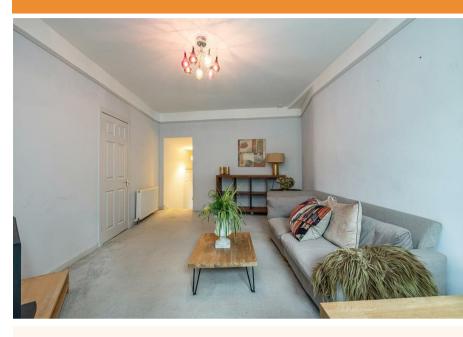

### Internally

The property is entered via a timber front door into the entrance vestibule, which follows through to the well-proportioned lounge which benefits from a large storage cupboard and has space for a small dining table. A small flight of steps takes you down to the inner hallway, providing access to the generous double bedroom, shower room and kitchen. The property is found in immaculate condition throughout with modern fixtures and fittings.