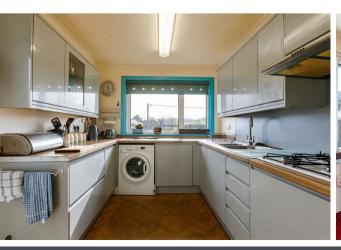

#### Kitchen

The kitchen is fitted with a range of fitted wall and base units overlaid with laminated worktops incorporating a stainless-steel sink, electric oven, 4-burner gas hob and extractor hood. There is space for a free-standing washing machine and tall fridge/freezer. There is an external door leading to the side of the property.