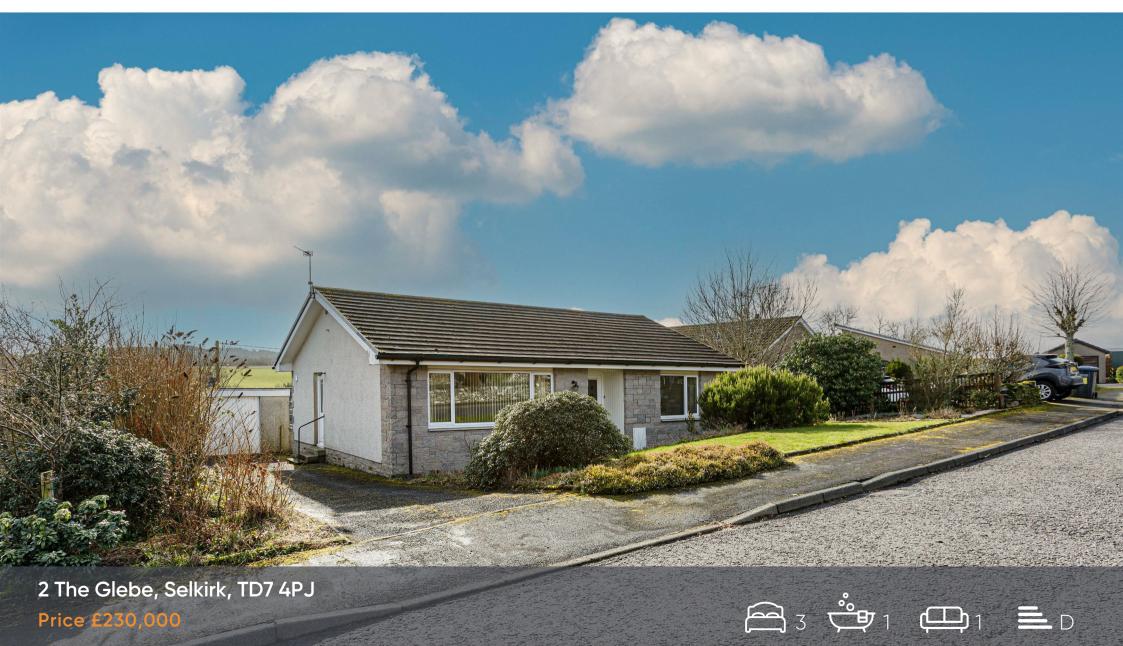

# 2 The Glebe, Ashikirk Selkirk, TD7 4PJ

- Detached Bungalow
- Quiet Semi-Rural Location
- Private Garden
- Large Driveway

- · 3 Bedrooms
- 5 Miles From Selkirk
- Detached Garage
- Photovoltaic Panels

# £15,000 BELOW HOME REPORT VALUATION

We are delighted to offer this attractive 3 bedroom detached bungalow set in a peaceful semi-rural position within Ashkirk, around 5 miles south of Selkirk. The property benefits from double glazing, electric heating, private gardens and a detached garage with further driveway parking.

# Price £230,000