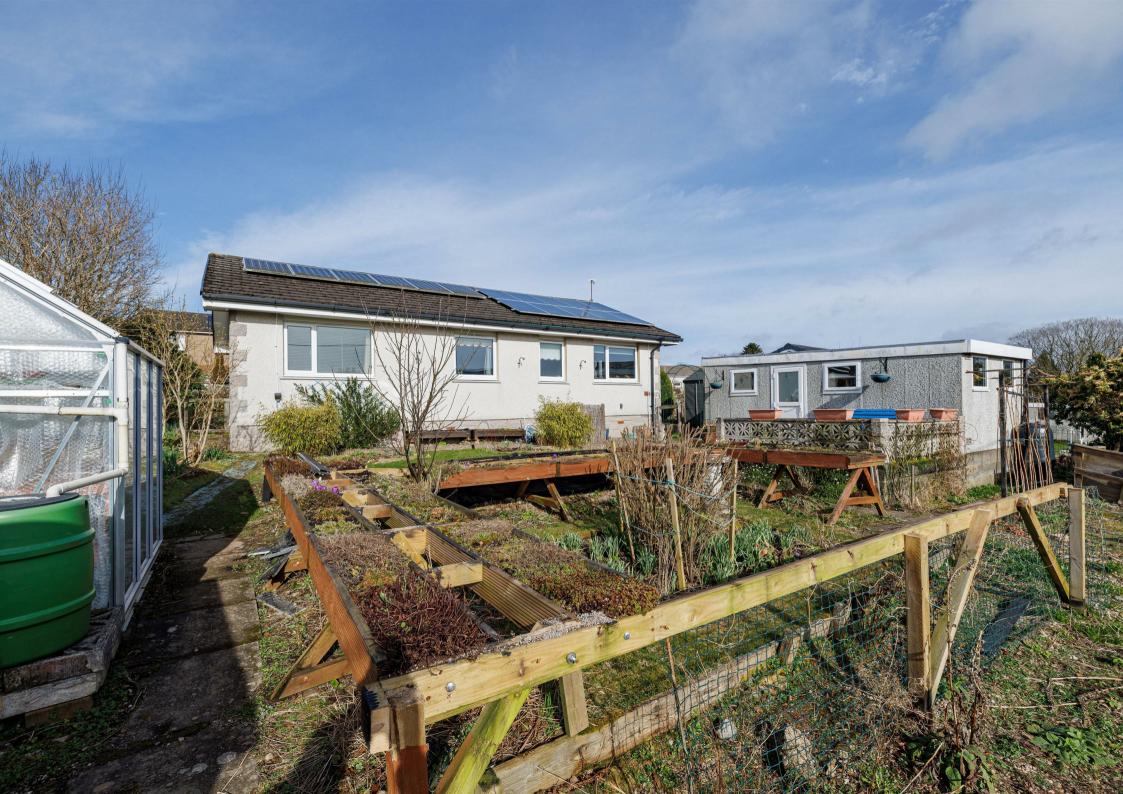

# Externally

There are private garden grounds surrounding the property a feature areas of lawn, paving and well-stocked, mature beds. There are attractive raised beds, a timber shed a greenhouse. There is a large driveway to the side of the property which provide parking for several cars in tandem.

# Outbuildings

There is a detached garage with light and power.