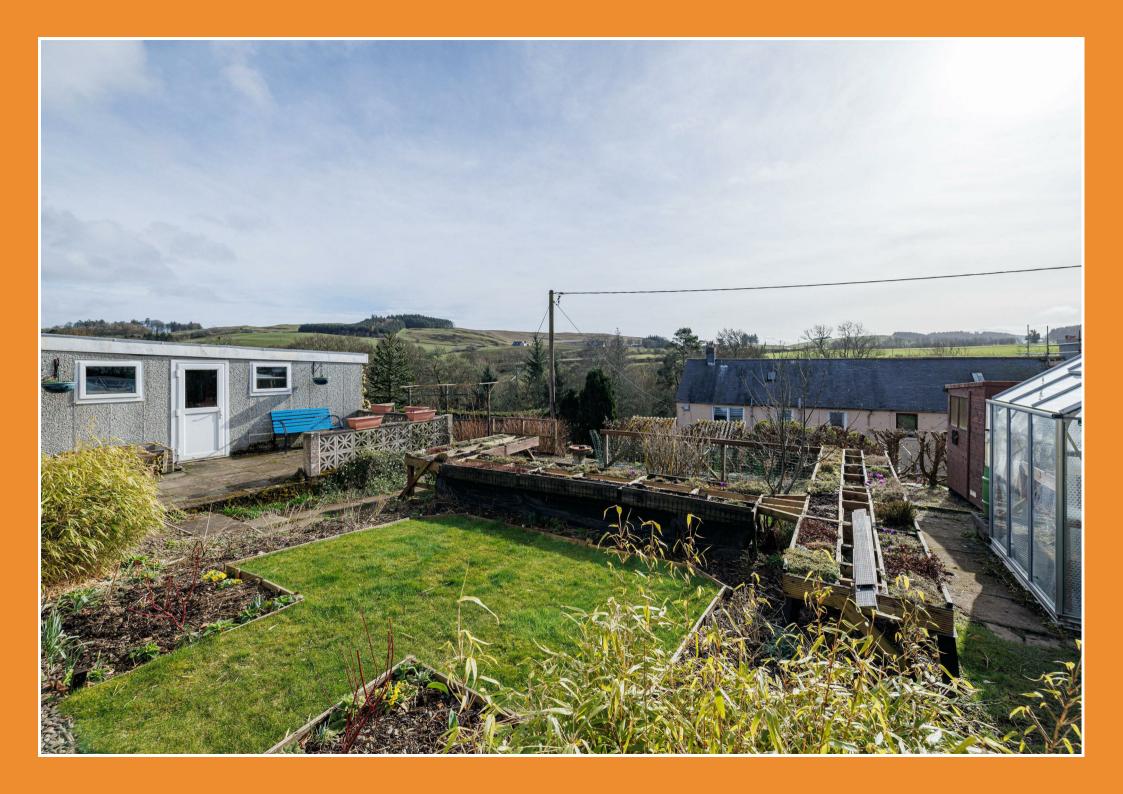

# Externally

There are private garden grounds surrounding the property a feature areas of lawn, paving and well-stocked, mature beds. There are attractive raised beds, a timber shed a greenhouse. There is a large driveway to the side of the property which provide parking for several cars in tandem.

# Outbuildings

There is a detached garage with light and power.