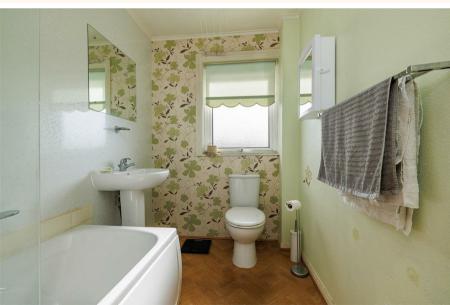

#### Bathroom

The bathroom is fitted with a 3-piece suite including WC, pedestal basin and panelled bath with electric shower over.