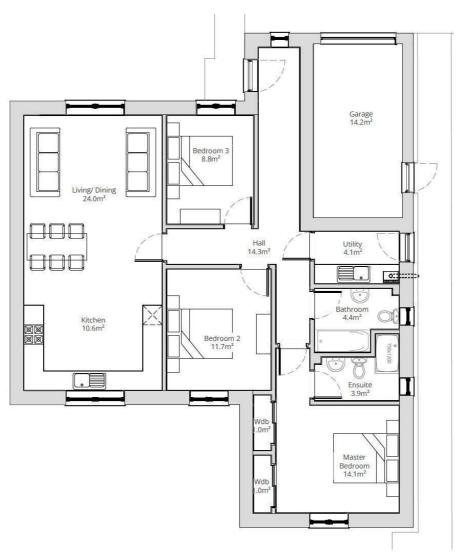

### Floor Plan

THE ETTRICK

ACCOMMODATION

 $Entrance \ Hallway, Open \ Plan \ Kitchen/Dining/Family \ Room, \ Utility \ Room, \ Bath \ Room, \ \underline{Master Bedroom} \ with \ Ensuite \ Shower \ Room \ and \ 2 \ Further \ Double \ Bedrooms$ 