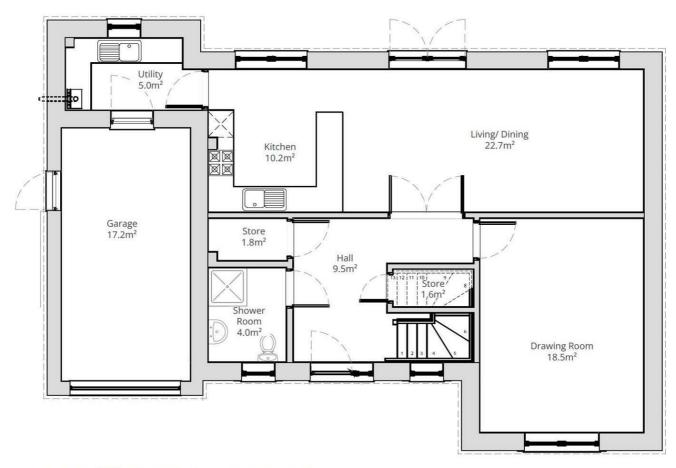

GROUND FLOOR PLAN

ACCOMMODATION

Entrance Hallway, Open Plan Kitchen/Dining/Family Room, Drawing Room, Utility Room, Downstairs Shower Room, Master Bedroom with Ensuite Shower Room, 3 Further Double Bedrooms, Family Bathroom.