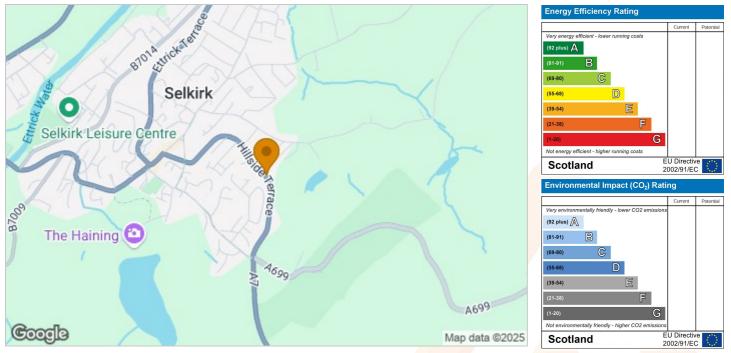

## Area Map

## Energy Efficiency Graph

These particulars, whilst believed to be accurate are set out as a general outline only for guidance and do not constitute any part of an offer or contract. Intending purchasers should not rely on them as statements of representation of fact, but must satisfy themselves by inspection or otherwise as to their accuracy. No person in this firms employment has the authority to make or give any representation or warranty in respect of the property.

## Location

The Royal and Ancient burgh of Selkirk is a historic market town in the Central Borders. beautifully situated on the banks of the Ettrick Water. Positioned around six miles from railway stations in both Galashiels or Tweedbank, both providing a regular train service to Edinburgh with free parking at Tweedbank. Selkirk enjoys excellent access to Edinburgh and other Border towns via the A7 and is well served by public transport. There are excellent leisure facilities which include a nine-hole golf course, swimming pool and fitness centre, as well as a good range of local shopping amenities, several hotels and pubs. Local tourist attractions include Bowhill House and Country Park, Halliwell's House, The Haining Arts and Crafts Centre and nearby St. Mary's Loch. For the sporting enthusiast there is a variety of outdoor pursuits in the area including fishing on the Rivers Ettrick, Yarrow and Tweed, golf, hill walking and a selection of field sports. Local schooling is excellent with secondary schooling at Selkirk High.