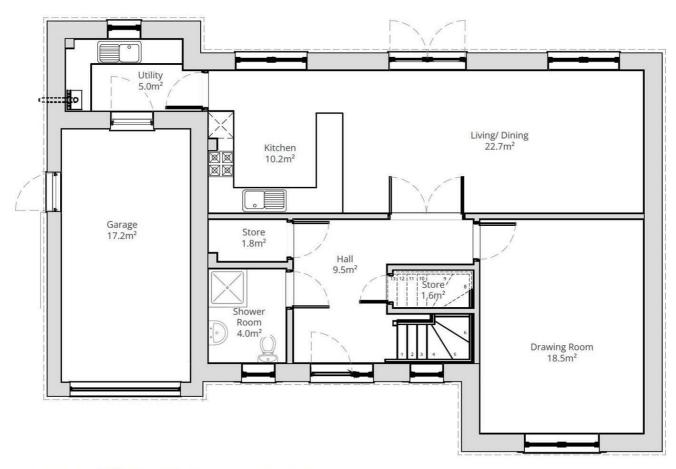

ACCOMMODATION

Entrance Hallway, Open Plan Kitchen/Dining/Family Room, Drawing Room, Utility Room, Downstairs Shower Room, Master Bedroom with Ensuite Shower Room, 3 Further Double Bedrooms, Family Bathroom.

GROUND FLOOR PLAN