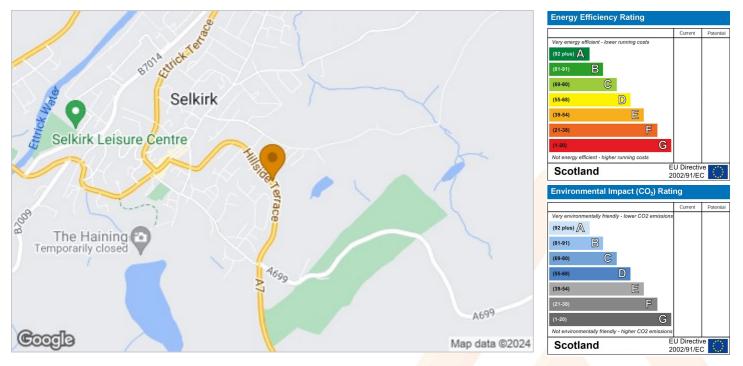

## Location

The Royal and Ancient burgh of Selkirk is a historic market town in the Central Borders. beautifully situated on the banks of the Ettrick Water. Positioned around six miles from railway stations in both Galashiels or Tweedbank, both providing a regular train service to Edinburgh with free parking at Tweedbank. Selkirk enjoys excellent access to Edinburgh and other Border towns via the A7 and is well served by public transport. There are excellent leisure facilities which include a nine-hole golf course, swimming pool and fitness centre, as well as a good range of local shopping amenities, several hotels and pubs. Local tourist attractions include Bowhill House and Country Park, Halliwell's House, The Haining Arts and Crafts Centre and nearby St. Mary's Loch. For the sporting enthusiast there is a variety of outdoor pursuits in the area including fishing on the Rivers Ettrick, Yarrow and Tweed, golf, hill walking and a selection of field sports. Local schooling is excellent with secondary schooling at Selkirk High.

## Area Map

## **Energy Efficiency Graph**

These particulars, whilst believed to be accurate are set out as a general outline only for guidance and do not constitute any part of an offer or contract. Intending purchasers should not rely on them as statements of representation of fact, but must satisfy themselves by inspection or otherwise as to their accuracy. No person in this firms employment has the authority to make or give any representation or warranty in respect of the property.