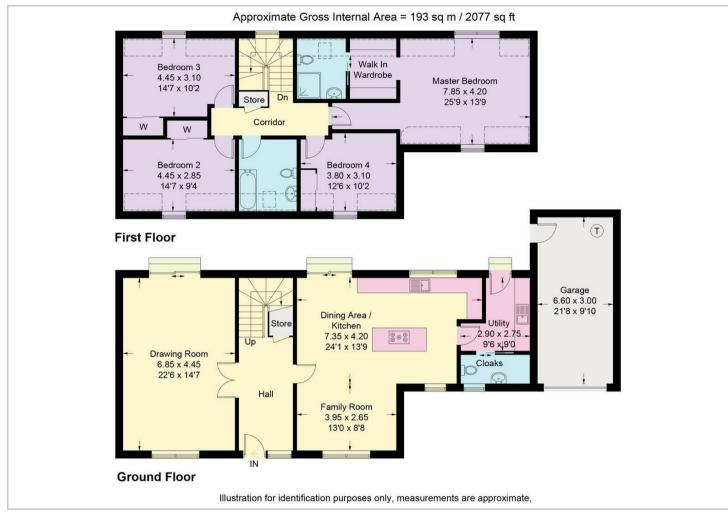

# Ettrick Ettrickhaugh, Road

- Exclusive New Build Development
- 193 Sa.M. / 2077 Sa. Ft.
- Garage and Driveway Parking
- · Large Open Plan Kitchen/Living Space · 4 Bedrooms (Master Ensuite)
- Generous Level Plot

#### **ACCOMMODATION**

Entrance Hall, Open Plan Kitchen/Dining/Family Room, Drawing Room, Utility, Cloakroom, Master Bedroom with Ensuite Bathroom, 3 Further Double Bedrooms, Family Bathroom.

Floor Plans Location Map