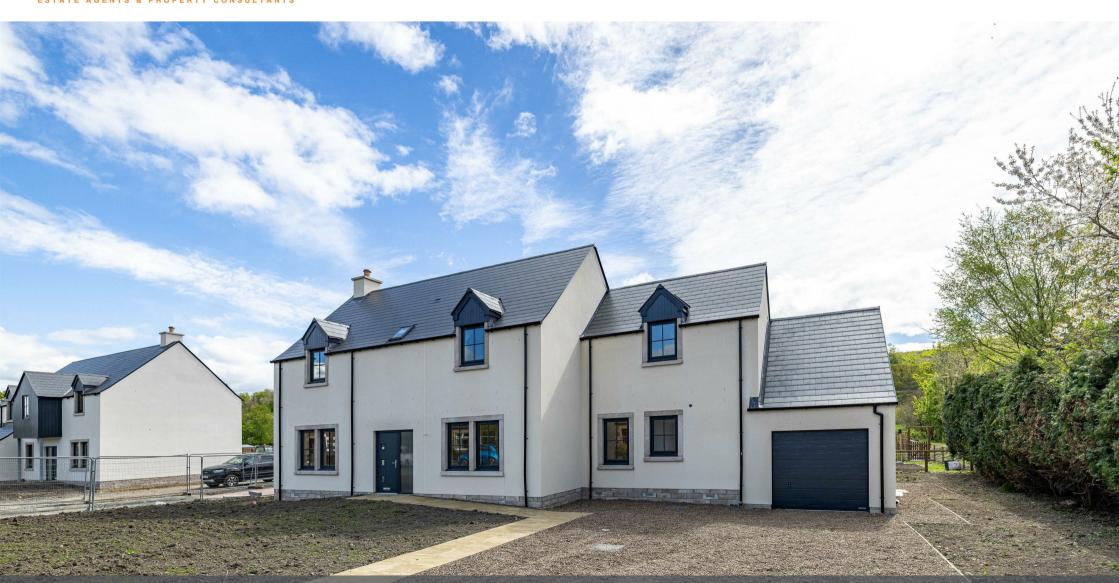

# Ettrick Ettrickhaugh, Road

- Exclusive New Build Development
- 193 Sa.M. / 2077 Sa. Ft.
- Garage and Driveway Parking
- · Large Open Plan Kitchen/Living Space · 4 Bedrooms (Master Ensuite)
- Generous Level Plot

- · Large 4 Bedroom Detached Home
- High Specification
- Stunning Edge of Town Location

### CONTRACTOR DISCOUNT AVAILABLE FOR FARLY SETTLEMENT

An exclusive development of brand new executive homes in a picturesque setting on the edge of the popular town of Selkirk. This exciting development by J S Crawford Builders provides a unique opportunity to purchase a detached home in a highly sought after area, well-placed for easy access to the many amenities of the town, while taking full advantage of the stunning countryside on your doorstep.

#### **EXTERNALLY**

The property set in generous private gardens with a private driveway to the front providing off-street parking and access to the garage.

\*Please note that photos are CGI and representational of the development. Council Tax Banding and EPC ratings will be determined upon completion of each property.