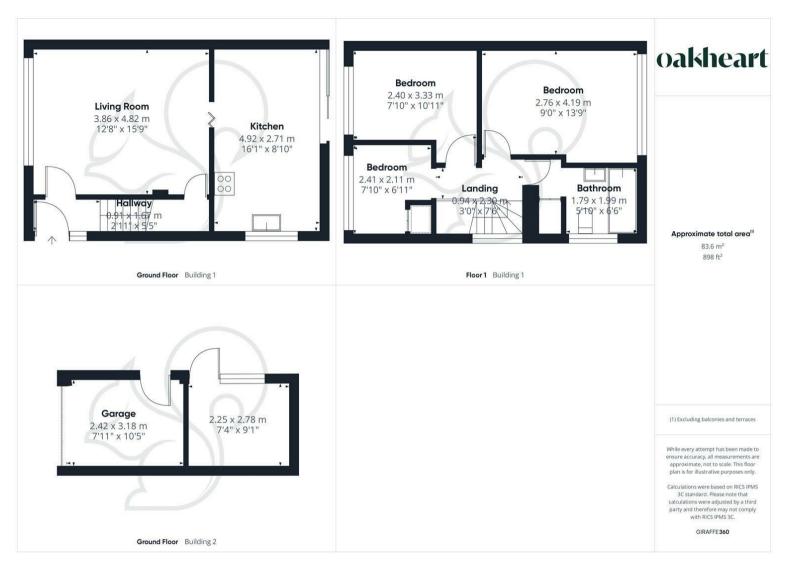

## Guide Price £325.000 - £350.000

Nestled in the charming area of Eight Ash Green, Colchester, this delightful semi-detached house offers a perfect blend of comfort and convenience. Spanning an impressive 898 square feet, the property features three well-proportioned bedrooms, making it an ideal home for families or those seeking extra space.

The property boasts a well-appointed bathroom, catering to the needs of modern living. The kitchen area, while not specified, is likely to be functional and well-suited for culinary enthusiasts.

One of the standout features of this home is the ample parking available for up to three vehicles. This added convenience is sure to appeal to those with multiple cars or visitors. A garage is also ideal for storage and the rear has been converted into a bar / Office Space.