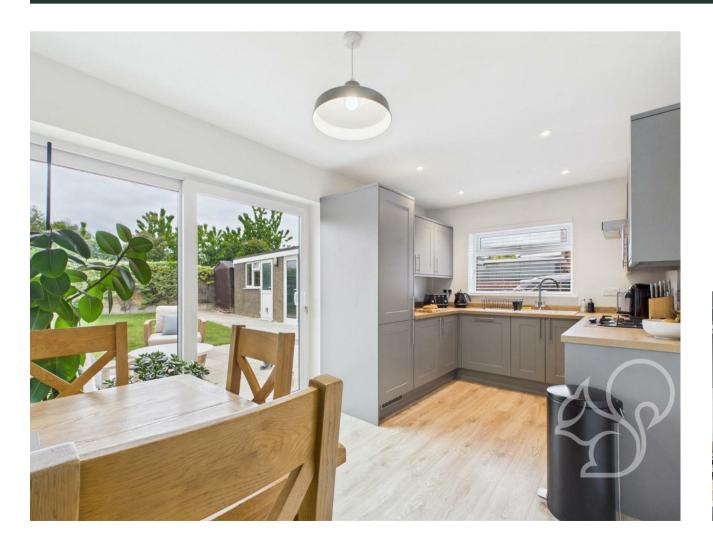

The property boasts a well-appointed bathroom, catering to the needs of modern living. The kitchen area, while not specified, is likely to be functional and well-suited for culinary enthusiasts.

One of the standout features of this home is the ample parking available for up to three vehicles. This added convenience is sure to appeal to those with multiple cars or visitors. A garage is also ideal for storage and the rear has been converted into a bar / Office Space.