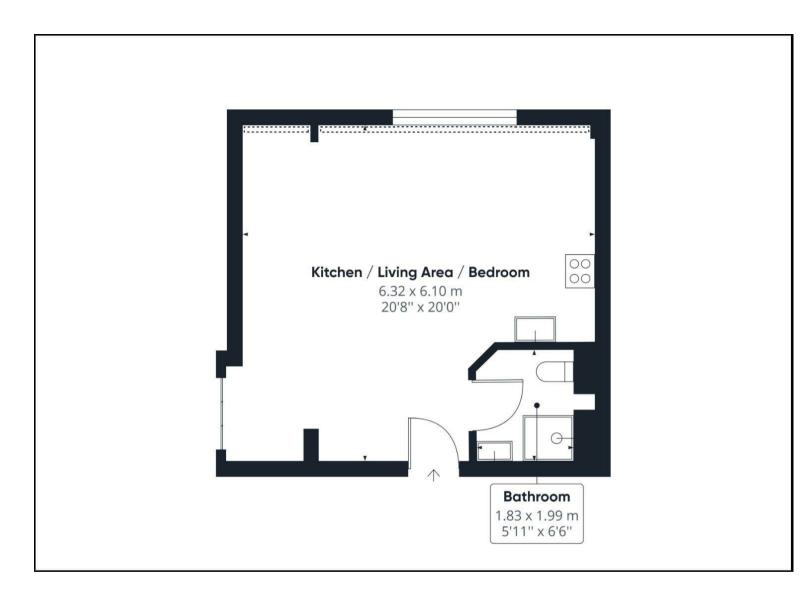

Castle Park, boasting the cities history and character, perfect for weekend strolls and days out.

The accommodation comprises of contemporary style open plan living, with the kitchen fitted to a high specification and offering some integrated appliances.