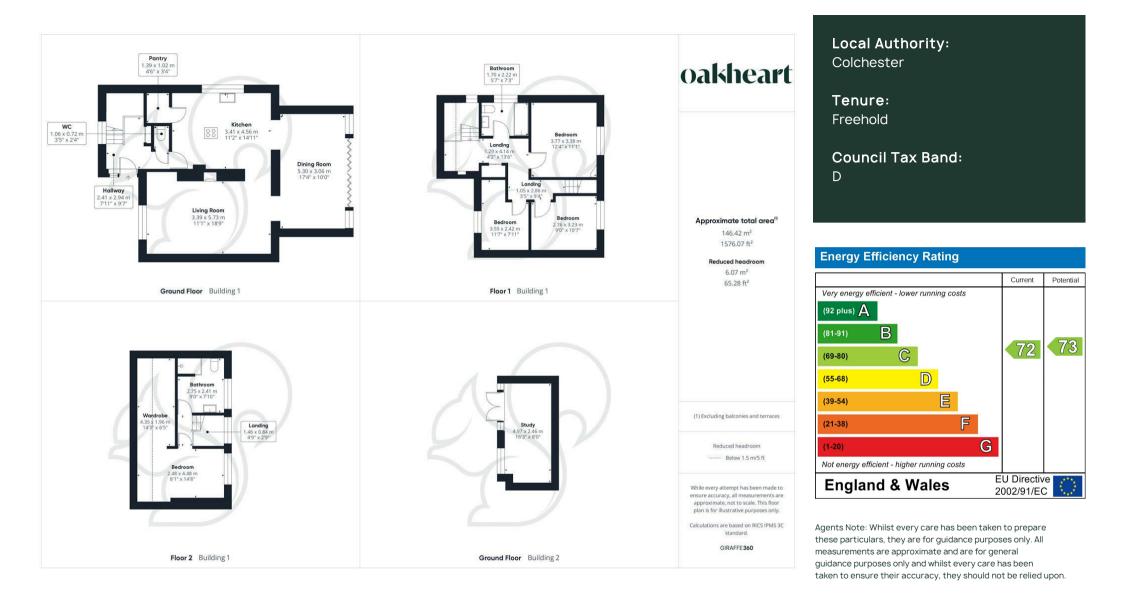

## £570,000

Offers In Excess Of Hubert Road, Lexden

TFD

~

Located on the highly sought-after Hubert Road in the prestigious Lexden area of Colchester, this immaculately presented and substantially extended four-bedroom, two-bathroom semi-detached home offers outstanding accommodation across three floors. Blending period charm with high-end modern finishes, the property has been thoughtfully enhanced to meet the demands of contemporary family life, boasting an impressive kitchen with a central island, an open-plan dining extension, a luxurious principal bedroom suite via loft conversion, and a newly built, fully powered garden studio.