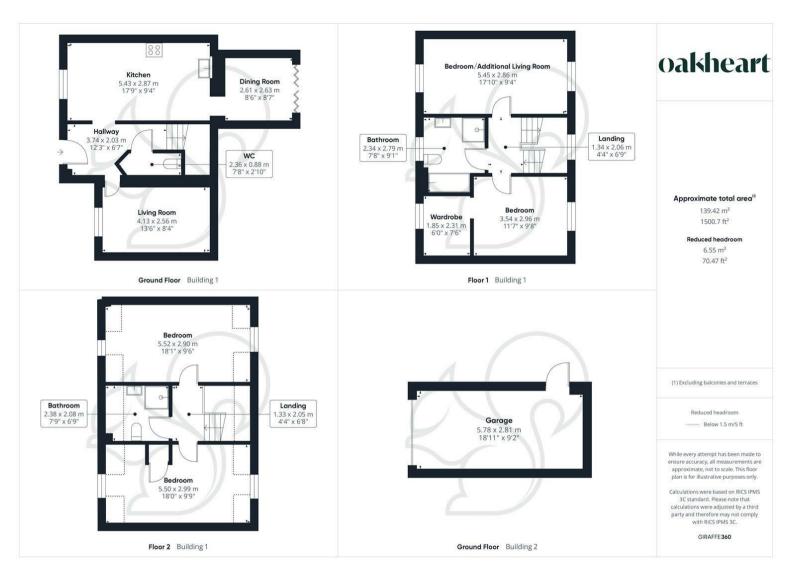

Guide Price: £400,000 - £425,000.

Nestled within the ever-popular Solus development in South Colchester, this impressive and substantially extended four-bedroom, two-bathroom townhouse offers contemporary family living with a wealth of modern features. Ideally situated within easy reach of high-performing primary and secondary schools,

local amenities, and excellent transport links, this stunning home provides a perfect balance of space, style, and convenience.

Boasting a thoughtfully designed layout over three floors, this property has been significantly improved and extended to create a bright, spacious, and highly versatile living environment, ideal for growing families and those who love to entertain.