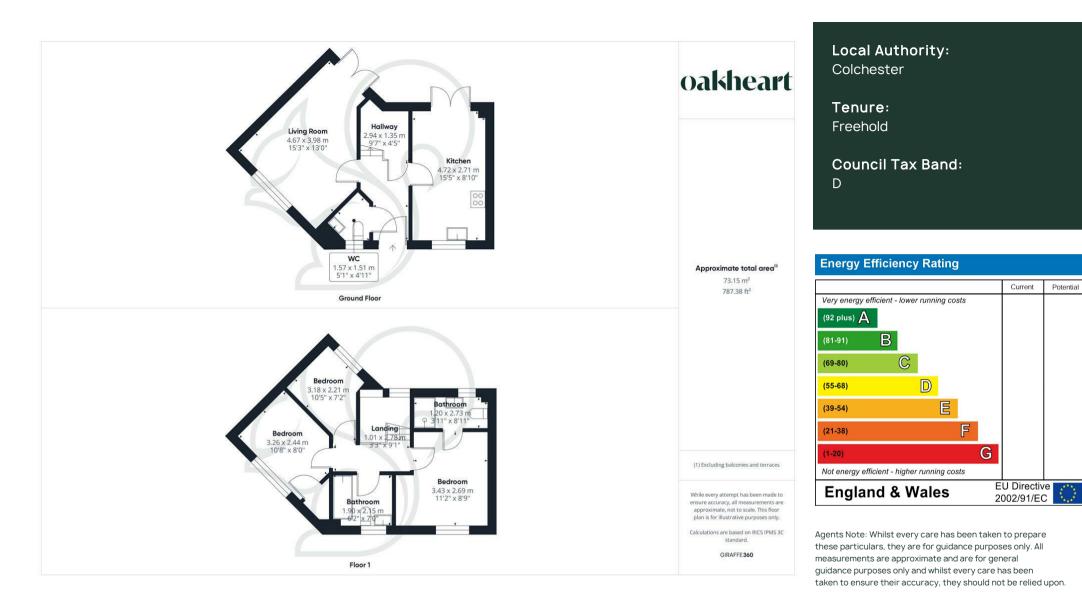

ample worktop and cupboard space, integrated appliances, and patio doors opening onto the garden.

Upstairs, the principal bedroom is well proportioned with an ensuite shower room. The second is a double bedroom with wardrobe, while the third single bedroom is versatile, suitable as a child's room, home office, or guest space. The family bathroom is thoughtfully designed with a WC, wash basin, and a bath with an overhead shower.

The enclosed rear garden combines patio and lawn, offering a private space for relaxation or outdoor activities. Side access to the driveway provides off-road parking for multiple cars. This spacious and well-appointed home is perfect for families or professionals seeking excellent transport links, outstanding amenities, and a welcoming community.

















Oakheart Colchester 01206 803 308 colchester@oakheart.co.uk 2b Cotman Road, Colchester, Essex, CO3 4QJ

## oakheart