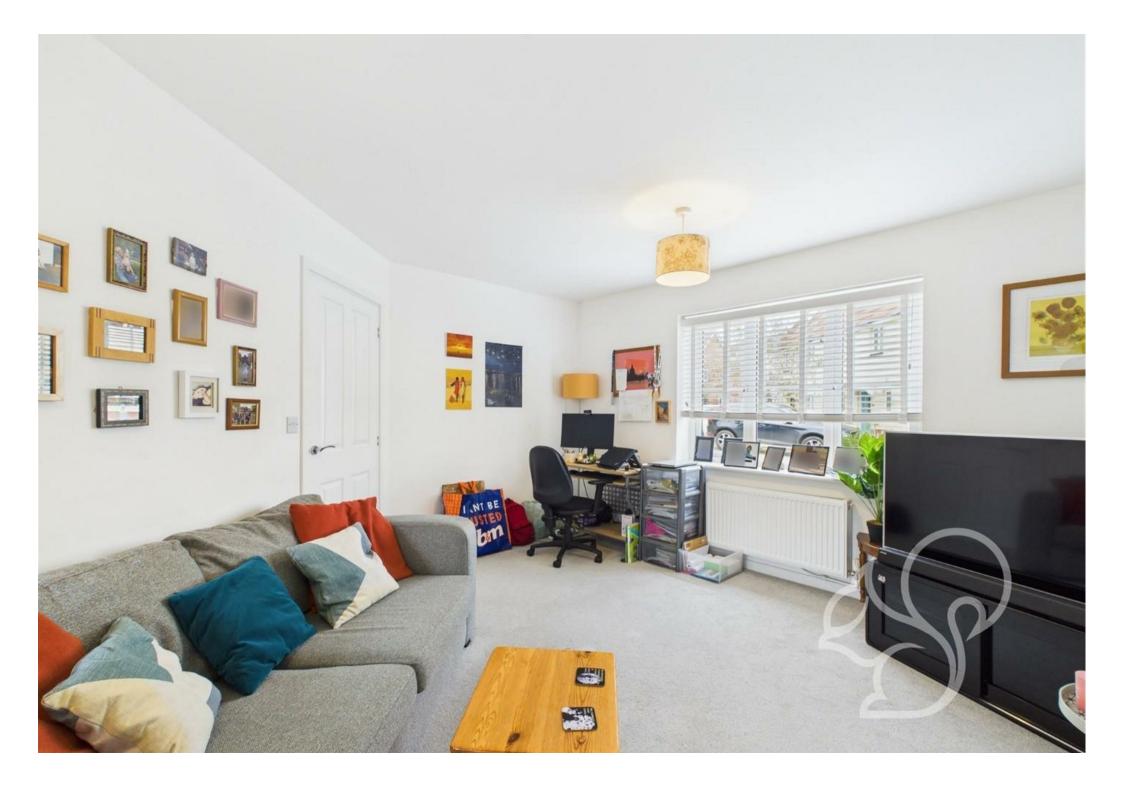

Upstairs, the principal bedroom is well proportioned with an ensuite shower room. The second is a double bedroom with wardrobe, while the third single bedroom is versatile, suitable as a child's room, home office, or guest space. The family bathroom is thoughtfully designed with a WC, wash basin, and a bath with an overhead shower.