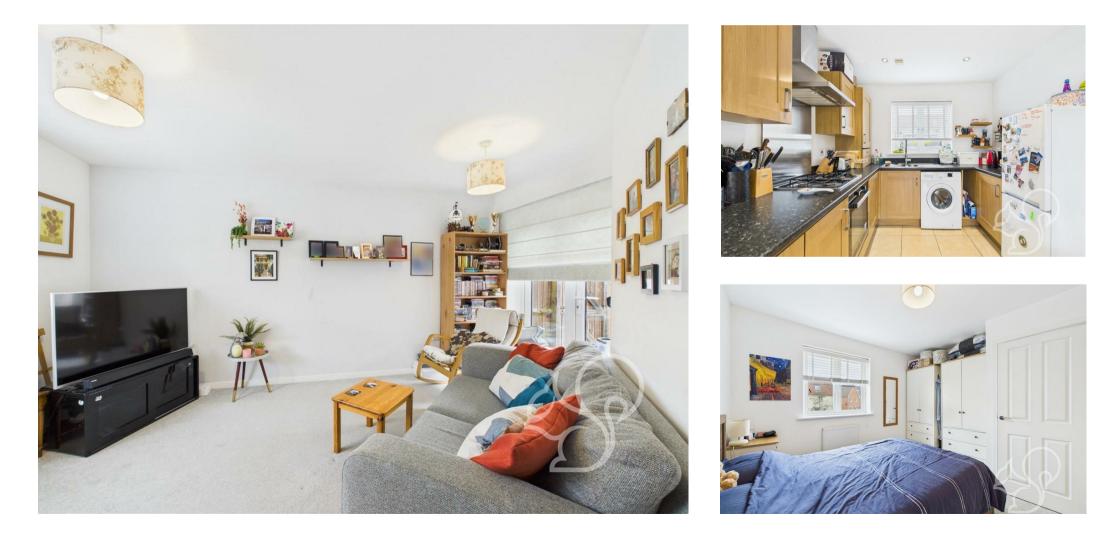

Upon entering, the warm entrance hall features a WC to the left.

The spacious lounge is bright and airy, with patio doors leading out to the rear garden. A large under-stairs storage cupboard adds practicality. The expansive kitchen diner is perfect for entertaining, boasting ample worktop and cupboard space, integrated appliances, and patio doors opening onto the garden.

Upstairs, the principal bedroom is well proportioned with an ensuite shower room. The second is a double bedroom with wardrobe, while the third single bedroom is versatile, suitable as a child's room, home office, or guest space. The family bathroom is thoughtfully designed with a WC, wash basin, and a bath with an overhead shower.