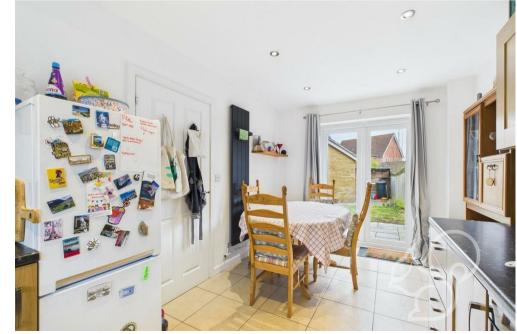

Upon entering, the warm entrance hall features a WC to the left.

The spacious lounge is bright and airy, with patio doors leading out to the rear garden. A large under-stairs storage cupboard adds practicality. The expansive kitchen diner is perfect for entertaining, boasting ample worktop and cupboard space, integrated appliances, and patio doors opening onto the garden.