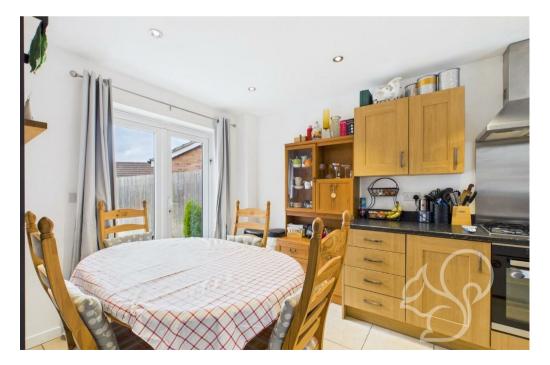

Upon entering, the warm entrance hall features a WC to the left.

The spacious lounge is bright and airy, with patio doors leading out to the rear garden. A large under-stairs storage cupboard adds practicality. The expansive kitchen diner is perfect for entertaining, boasting ample worktop and cupboard space, integrated appliances, and patio doors opening onto the garden.