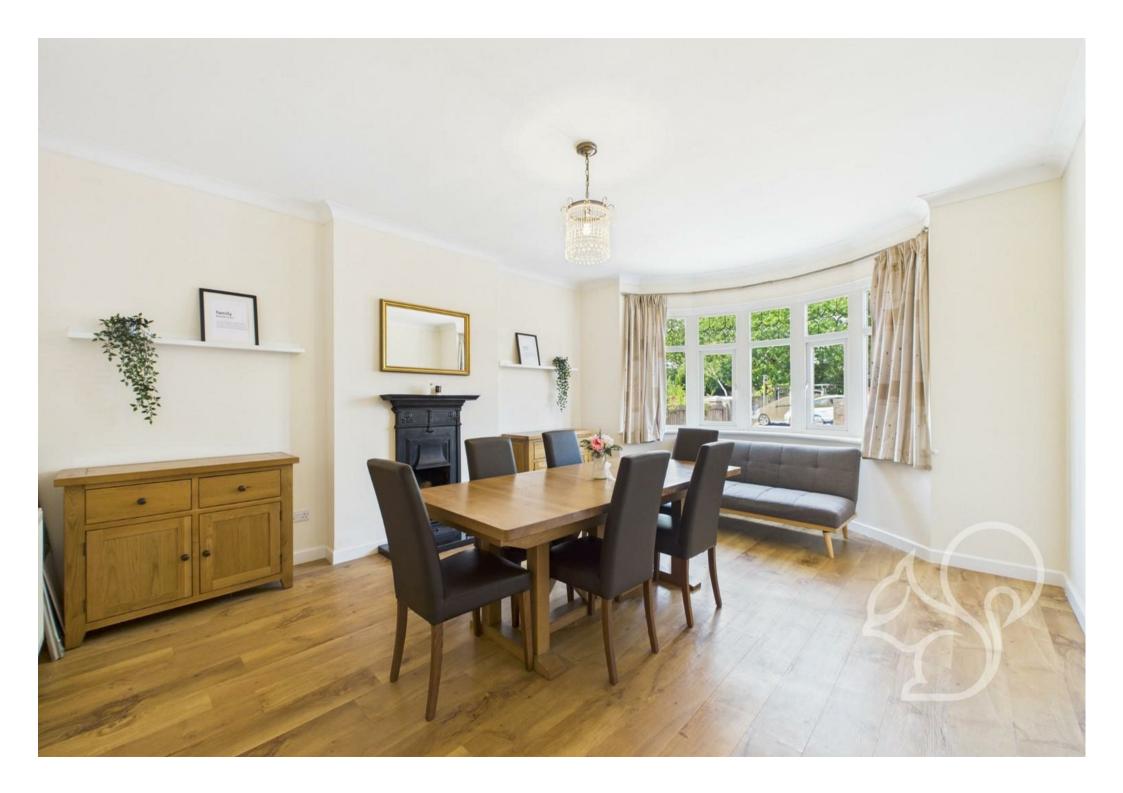

Upon entering, you are welcomed by a large and inviting entrance hall, which leads to a convenient ground floor W/C, a practical office space, a bright and spacious living room featuring patio doors that open onto the rear garden, and a separate, elegant dining room boasting a bay window that fills the space with natural light. The