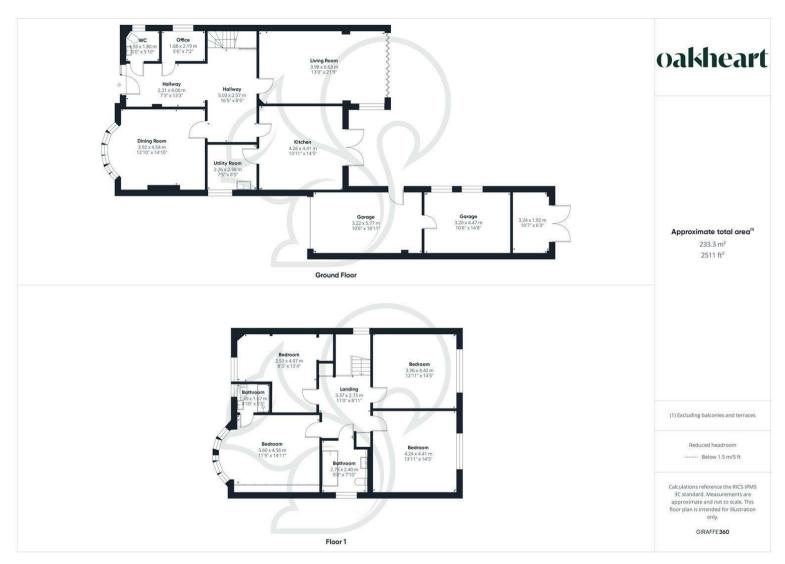

Upon entering, you are welcomed by a large and inviting entrance hall, which leads to a convenient ground floor W/C, a practical office space, a bright and spacious living room featuring patio doors that open onto the rear garden, and a separate, elegant dining room boasting a bay window that fills the space with natural light. The

well-appointed kitchen is complemented by a separate utility room, ensuring functionality and convenience for family living.

Ascend the stairs to the first floor landing, which provides access to all four generously proportioned bedrooms. The principal bedroom benefits from its own en-suite facility, while the family bathroom serves the remaining bedrooms, offering modern comfort for the whole household.

The property's outdoor space is a true highlight: the large rear garden enjoys direct access to the Boadicea Way Playground, making

it perfect for families and outdoor entertaining. The double-length garage has been thoughtfully converted, with half now serving as a gym and the rear transformed into a stylish bar area—ideal for relaxation and recreation.