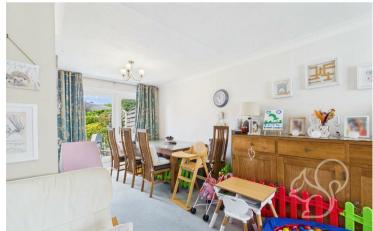

The heart of the home is a generously proportioned living room and dining area, creating the perfect space for relaxing and entertaining. A door leads through to the well-appointed kitchen at the rear, which benefits from direct access to the rear garden—ideal for indooroutdoor living.