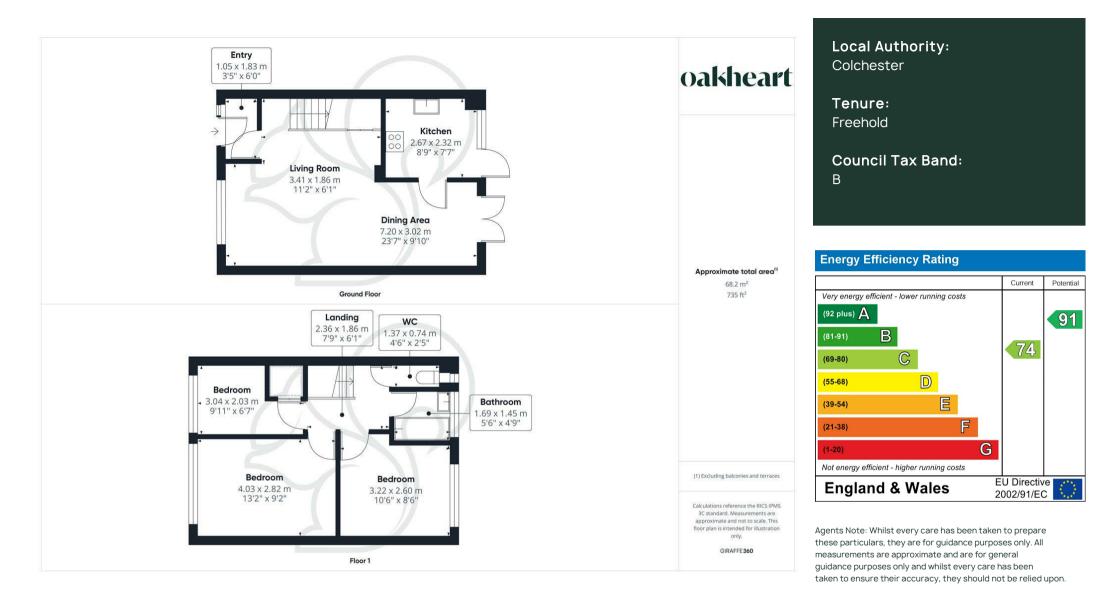

The heart of the home is a generously proportioned living room and dining area, creating the perfect space for relaxing and entertaining. A door leads through to the well-appointed kitchen at the rear, which benefits from direct access to the rear garden—ideal for indooroutdoor living.

Stairs rise from the living room to the first floor landing, where you'll find access to all three bedrooms. The third bedroom is a single room, offering flexibility for use as a home office or child's room. The bathroom and separate toilet provide convenience and practicality for busy households.

Outside, the rear garden is mainly laid to lawn, providing a lowmaintenance outdoor space for families to enjoy. Further enhancing the property's appeal is a block-built garage with parking in front, ensuring secure vehicle storage. On-street parking is also available, adding to the convenience for residents and visitors alike.