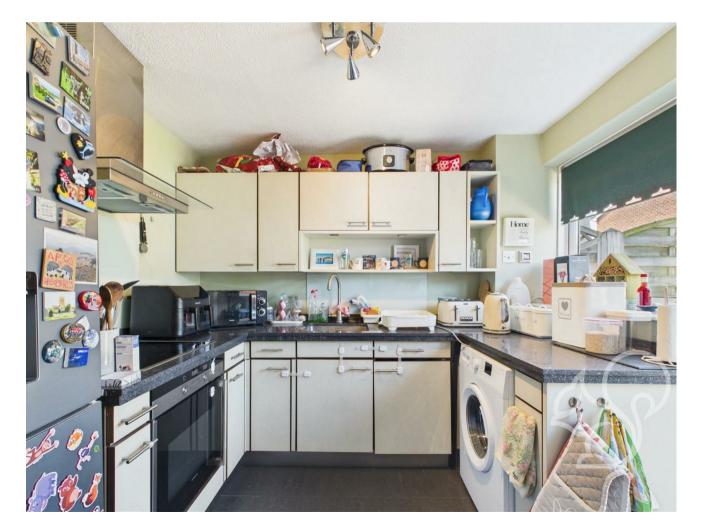

The heart of the home is a generously proportioned living room and dining area, creating the perfect space for relaxing and entertaining. A door leads through to the well-appointed kitchen at the rear, which benefits from direct access to the rear garden—ideal for indooroutdoor living.