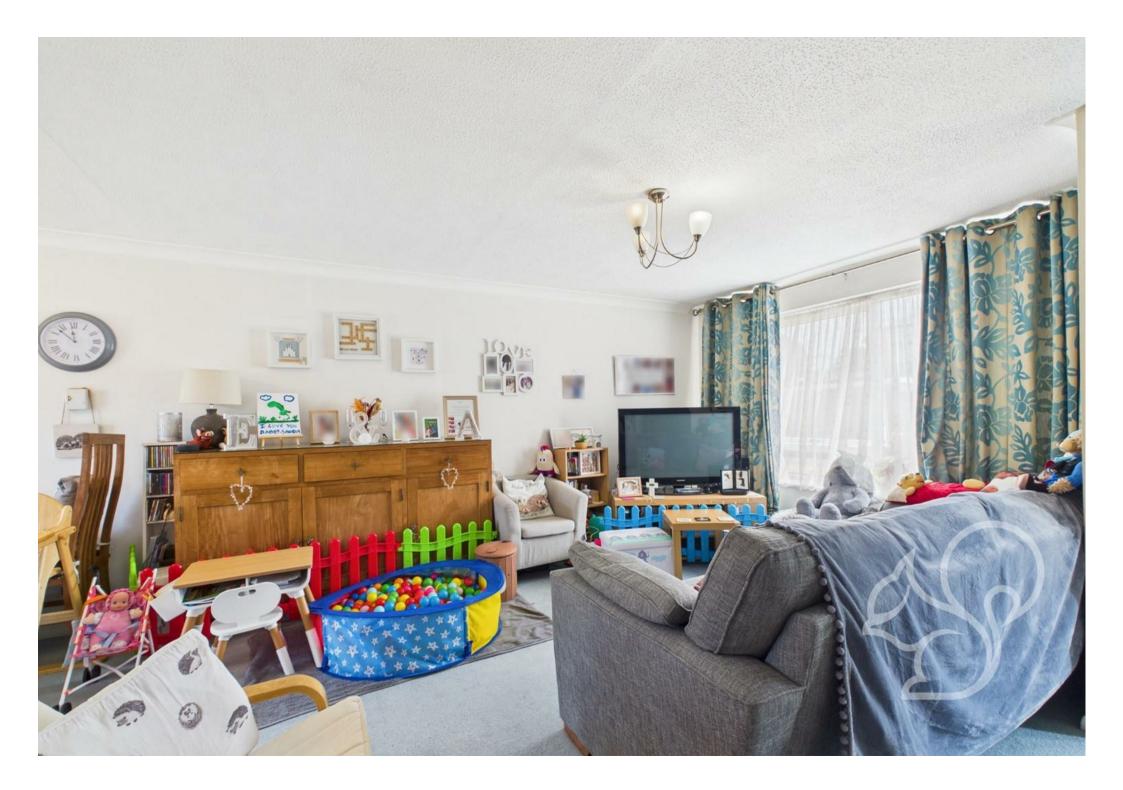

The heart of the home is a generously proportioned living room and dining area, creating the perfect space for relaxing and entertaining. A door leads through to the well-appointed kitchen at the rear, which benefits from direct access to the rear garden—ideal for indooroutdoor living.