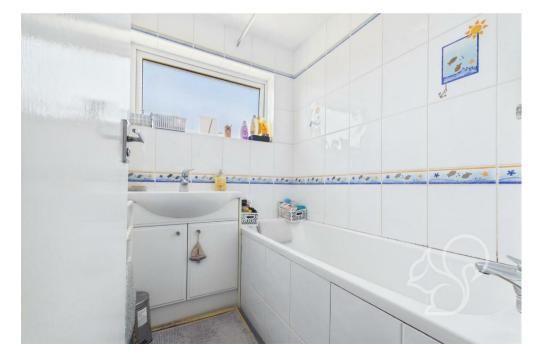

Stairs rise from the living room to the first floor landing, where you'll find access to all three bedrooms. The third bedroom is a single room, offering flexibility for use as a home office or child's room. The bathroom and separate toilet provide convenience and practicality for busy households.