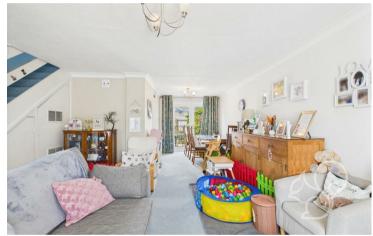

The heart of the home is a generously proportioned living room and dining area, creating the perfect space for relaxing and entertaining. A door leads through to the well-appointed kitchen at the rear, which benefits from direct access to the rear garden—ideal for indooroutdoor living.