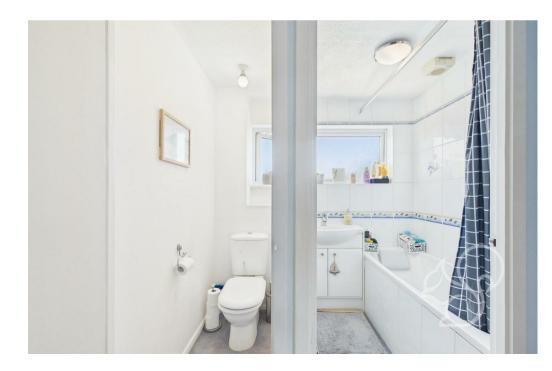

Stairs rise from the living room to the first floor landing, where you'll find access to all three bedrooms. The third bedroom is a single room, offering flexibility for use as a home office or child's room. The bathroom and separate toilet provide convenience and practicality for busy households.