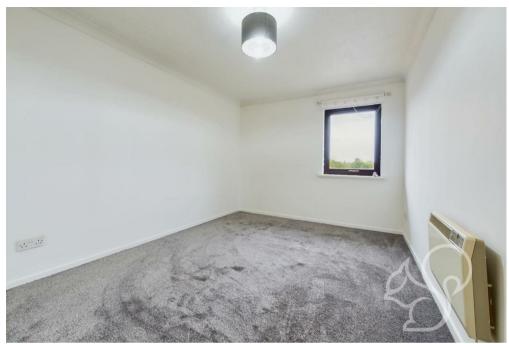

Well presented throughout, the accommodation comprises of a large and open plan lounge/diner. The three-piece bathroom suite provides a bath with a shower unit. A generous master bedroom provides a built-in wardrobe with sliding doors. The property has recently undergone a full re-paint and new flooring fitted throughout.