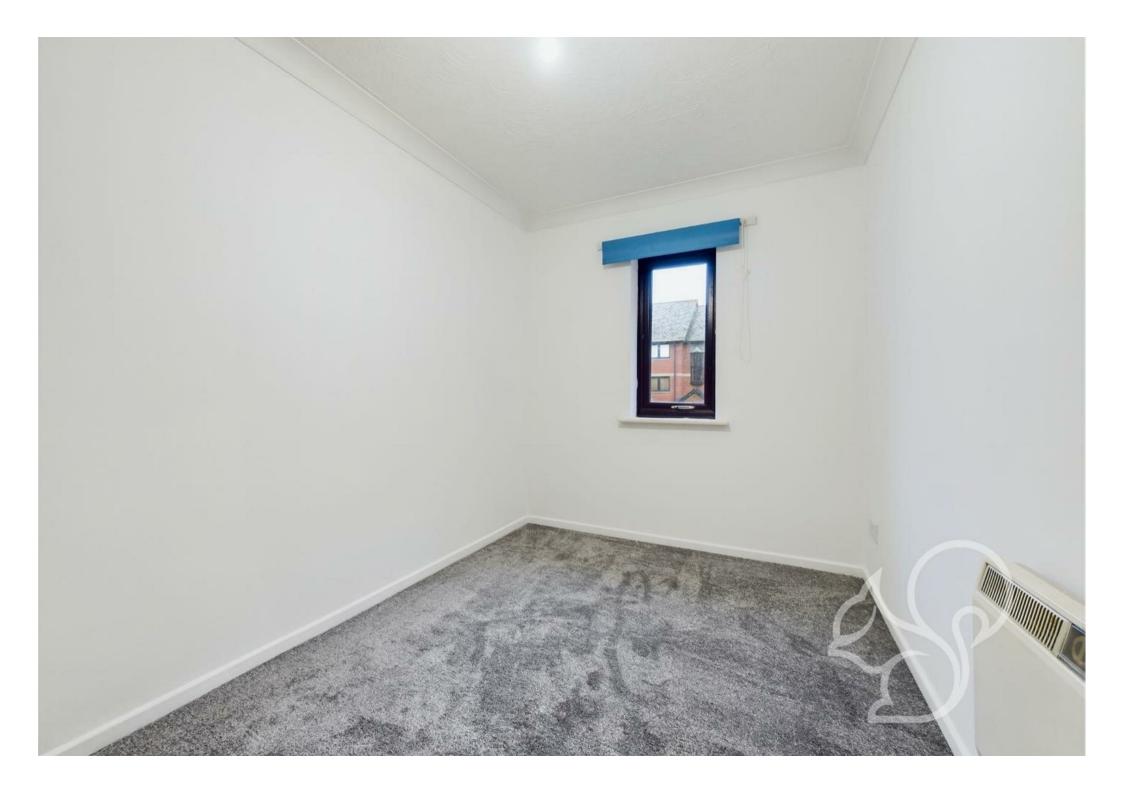

Well presented throughout, the accommodation comprises of a large and open plan lounge/diner. The three-piece bathroom suite provides a bath with a shower unit. A generous master bedroom provides a built-in wardrobe with sliding doors. The property has recently undergone a full re-paint and new flooring fitted throughout.