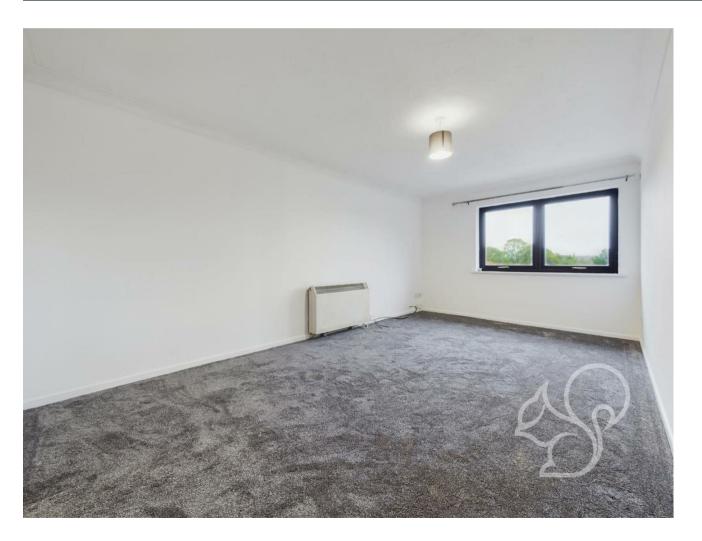

Well presented throughout, the accommodation comprises of a large and open plan lounge/diner. The three-piece bathroom suite provides a bath with a shower unit. A generous master bedroom provides a built-in wardrobe with sliding doors. The property has recently undergone a full re-paint and new flooring fitted throughout.