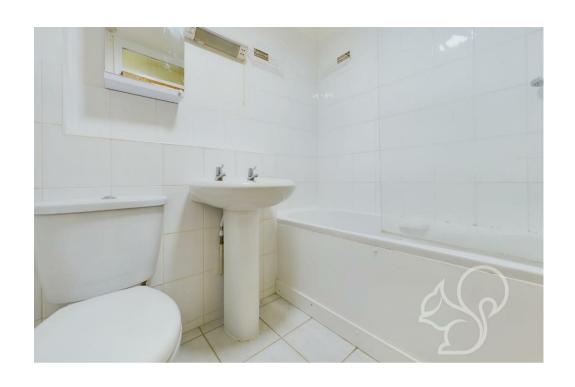

Well presented throughout, the accommodation comprises of a large and open plan lounge/diner. The three-piece bathroom suite provides a bath with a shower unit. A generous master bedroom provides a built-in wardrobe with sliding doors. The property has recently undergone a full re-paint and new flooring fitted throughout.