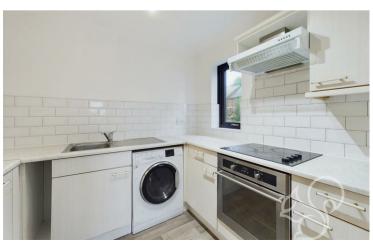

Well presented throughout, the accommodation comprises of a large and open plan lounge/diner. The three-piece bathroom suite provides a bath with a shower unit. A generous master bedroom provides a built-in wardrobe with sliding doors. The property has recently undergone a full re-paint and new flooring fitted throughout.