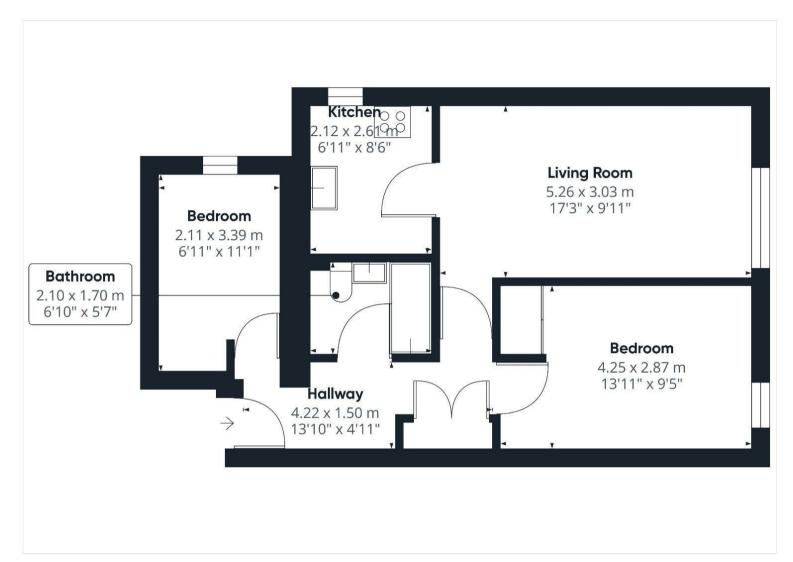

Well presented throughout, the accommodation comprises of a large and open plan lounge/diner. The three-piece bathroom suite provides a bath with a shower unit. A generous master bedroom provides a built-in wardrobe with sliding doors. The property has recently undergone a full re-paint and new flooring fitted throughout.