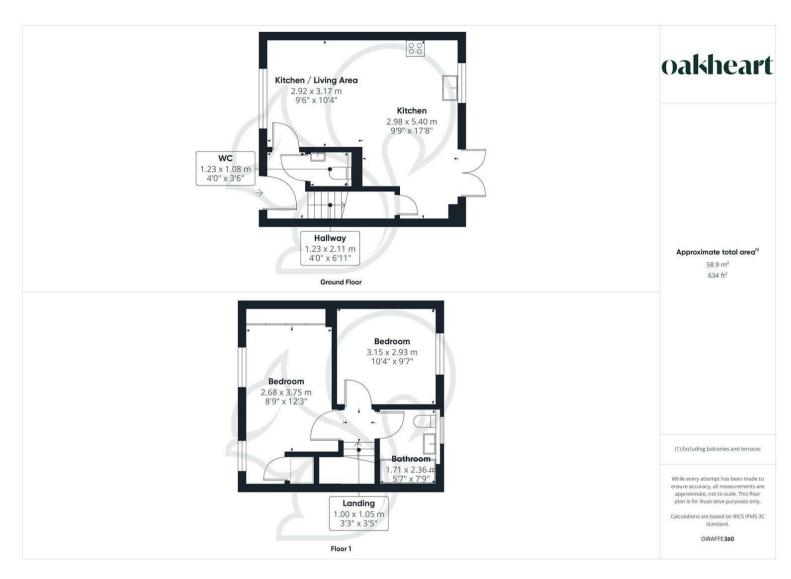

## Guide Price £300.000 - £325.000

Discover this charming two-bedroom, semi-detached house nestled in the desirable North Wharf Close in Rowhedge, Colchester, an ideal opportunity for first-time buyers or those seeking a more manageable home without compromising on comfort and style. As you step inside, you're welcomed by a spacious open-plan lounge, dining, and kitchen area, thoughtfully designed to create a warm and inviting atmosphere for both relaxation and entertaining. Large windows flood the space with natural light, enhancing the sense of openness and highlighting the modern finishes. The kitchen is well-appointed with ample storage, generous worktop space, and integrated appliances, ensuring seamless meal preparation and a delightful culinary experience.

The property boasts two generously sized bedrooms, each providing a comfortable space for rest and privacy. These rooms are versatile, perfect for a growing family, accommodating guests, or creating a dedicated home office space. The contemporary family bathroom features modern fixtures and fittings, offering both convenience and a touch of luxury.