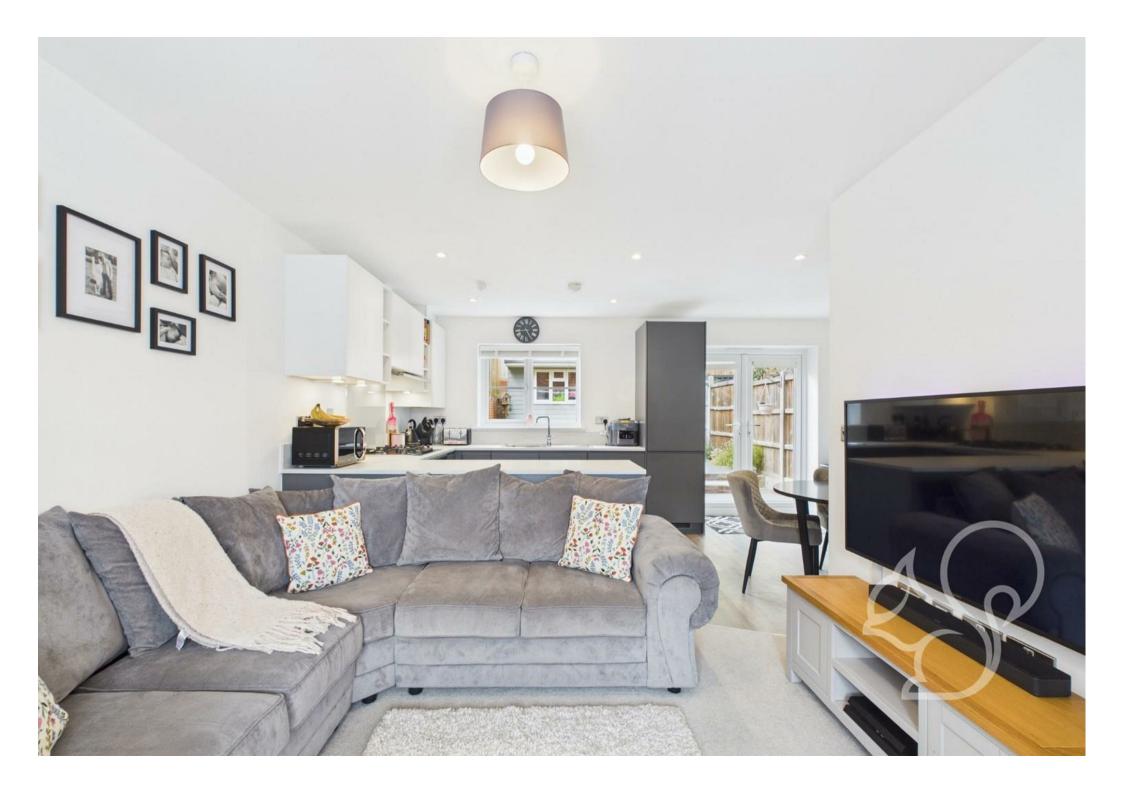

## Guide Price £300.000 - £325.000

Discover this charming two-bedroom, semi-detached house nestled in the desirable North Wharf Close in Rowhedge, Colchester, an ideal opportunity for first-time buyers or those seeking a more manageable home without compromising on comfort and style. As you step inside, you're welcomed by a spacious open-plan lounge, dining, and kitchen area, thoughtfully designed to create a warm and inviting atmosphere for both relaxation and entertaining. Large windows flood the space with natural light, enhancing the sense of openness and highlighting the modern finishes. The kitchen is well-appointed with ample storage, generous worktop space, and integrated appliances, ensuring seamless meal preparation and a delightful culinary experience.