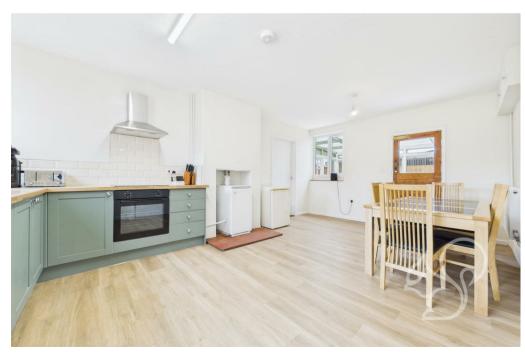

Shared amenities include two modern bathrooms, a comfortable communal living room, and a fully fitted kitchen complete with white goods. Every detail has been designed for convenience and practicality, while still retaining the character of the original building.