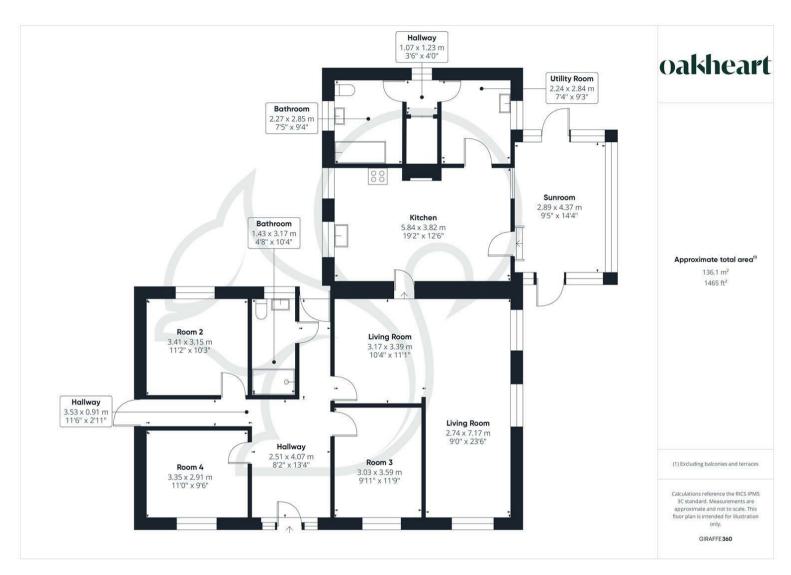

Welcome to Priory Hall Farm, a beautifully converted barn offering a unique blend of rustic charm and modern comfort, located in the desirable village of Boxted.

This thoughtfully renovated property features three brand-new, self-contained return rooms, perfect for individual living. The home benefits from communal hallways that maintain the open and spacious feel of the original barn structure.

Shared amenities include two modern bathrooms, a comfortable communal living room, and a fully fitted kitchen complete with white goods. Every detail has been designed for convenience and practicality, while still retaining the character of the original building.

Externally, the property boasts two private gardens—ideal for relaxing or entertaining—along with a charming sunroom that offers a peaceful retreat with views of the surrounding

countryside. The rent is inclusive of the utility bills.