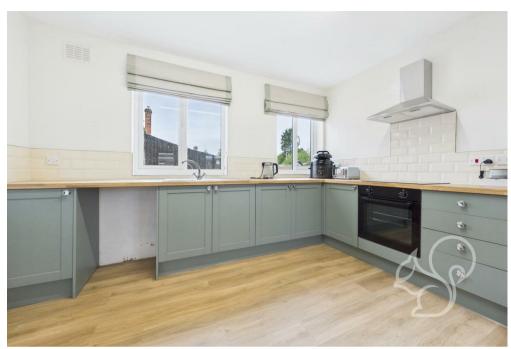

Shared amenities include two modern bathrooms, a comfortable communal living room, and a fully fitted kitchen complete with white goods. Every detail has been designed for convenience and practicality, while still retaining the character of the original building.