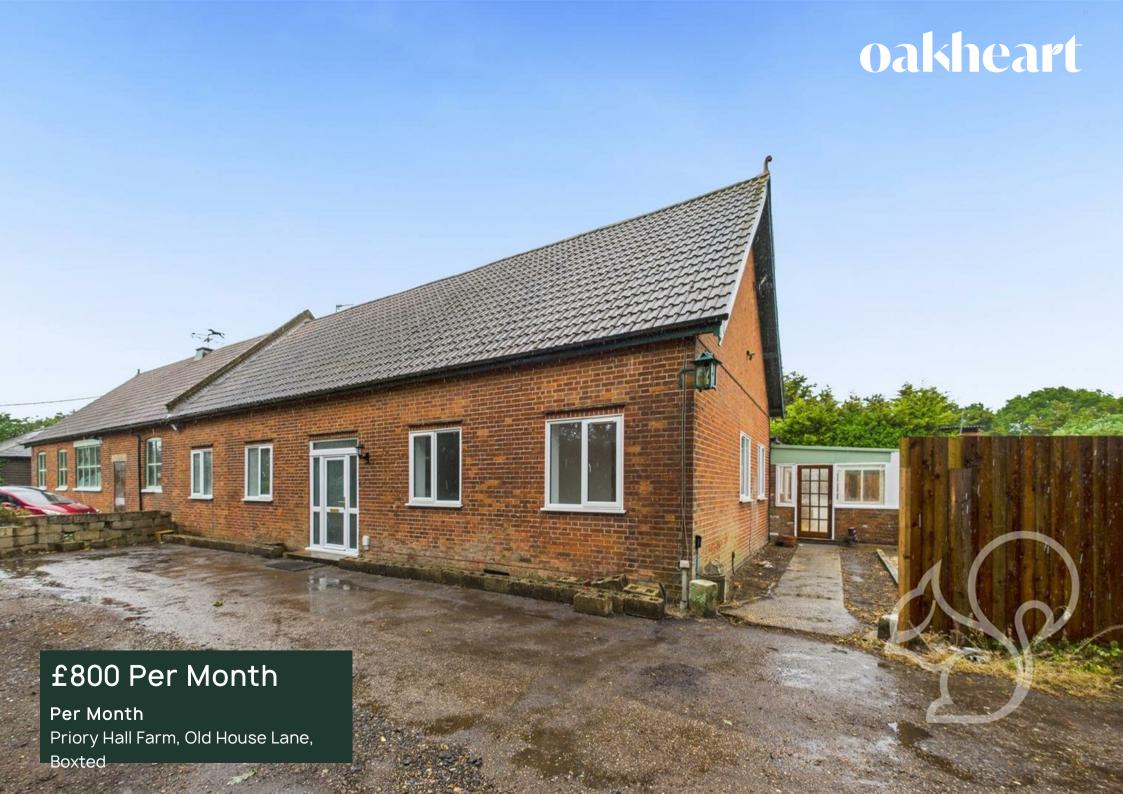

Welcome to Priory Hall Farm, a beautifully converted barn offering a unique blend of rustic charm and modern comfort, located in the desirable village of Boxted.

This thoughtfully renovated property features three brand-new, self-contained return rooms, perfect for individual living. The home benefits from communal hallways that maintain the open and spacious feel of the original barn structure.

\*Allocated parking for one vehicle\*

Set in the tranquil surroundings of Boxted, Priory Hall Farm combines the best of country living with easy access to local amenities.

Call the Oakheart lettings team for further information.