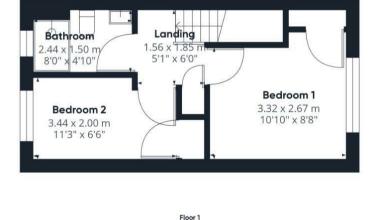

The accommodation comprises of a good sized living room, modern fitted kitchen featuring some

appliances, two double bedrooms and a stylish fitted shower room. Externally there is an enclosed rear garden, garden room with power and off street parking.