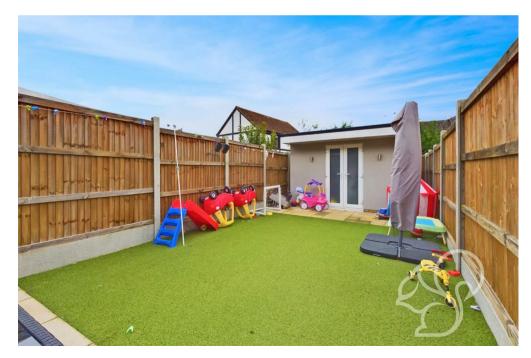

The accommodation comprises of a good sized living room, modern fitted kitchen featuring some

appliances, two double bedrooms and a stylish fitted shower room. Externally there is an enclosed rear garden, garden room with power and off street parking.