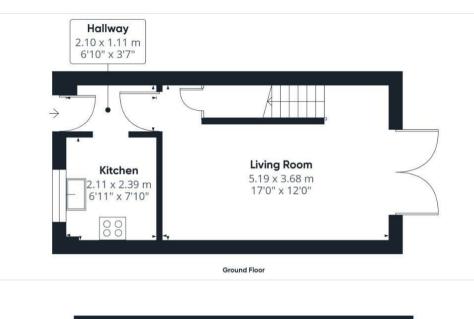

The accommodation comprises of a good sized living room, modern fitted kitchen featuring some

appliances, two double bedrooms and a stylish fitted shower room. Externally there is an enclosed rear garden, garden room with power and off street parking.