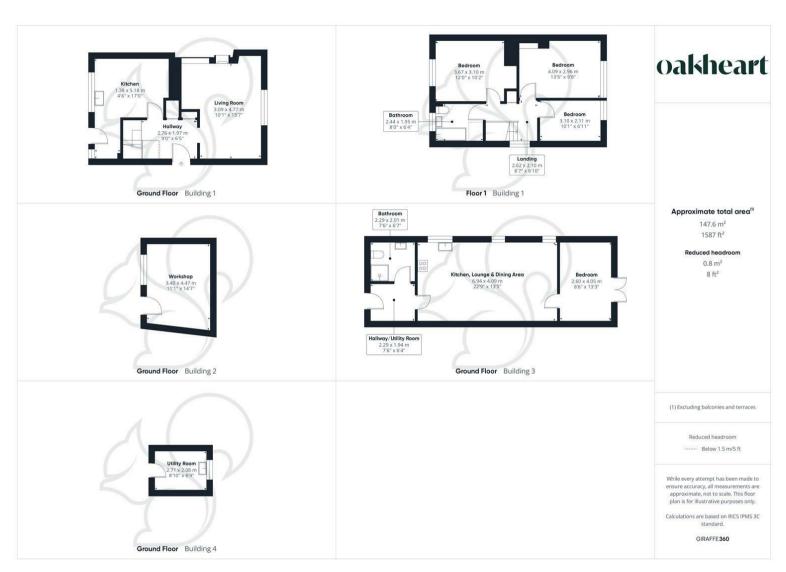

Set on a quiet and sought-after residential road within easy reach of Colchester City Centre, an extended semi-detached home offers a rare and highly flexible living arrangement. Boasting a detached, fully self-contained annexe and a generous private garden, the property is perfectly suited to growing families, multi-generational households, home business owners, or investors seeking strong rental potential.