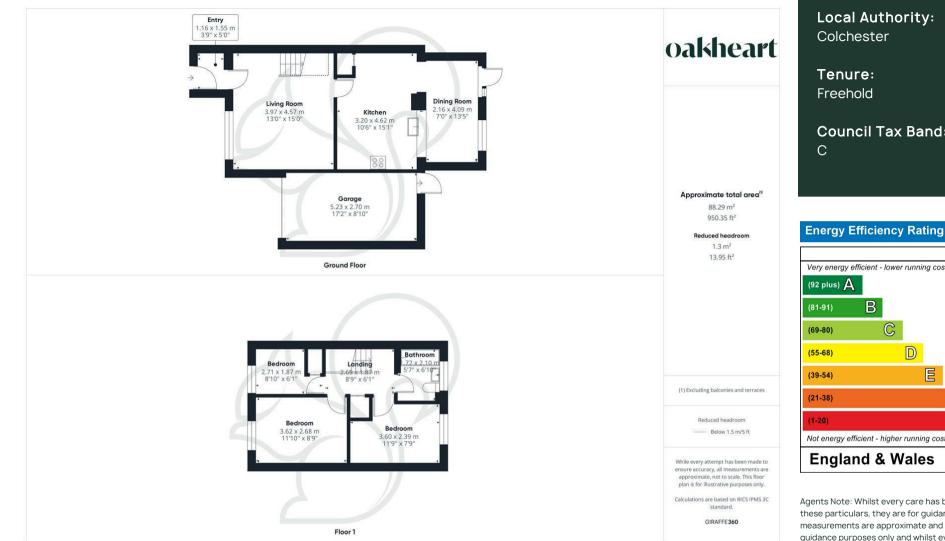

Upstairs, stairs rise from the lounge to a central landing that gives access to all three bedrooms. The principal and second bedrooms are both generous doubles, while the third bedroom is ideal as a single room or home office. A contemporary family bathroom completes the first floor. Externally, the property boasts a beautifully landscaped rear garden with rear access to the garage, offering secure storage or parking. To the front, there is off-road parking and further access to the garage. The location is particularly convenient, with nearby shops, schools, and regular bus routes into Colchester town centre. The area is also close to the University of Essex, local parks, and countryside walks, making it ideal for families and professionals alike. With its modern finish, flexible living spaces, and excellent location, this home is perfect for those looking to settle in a vibrant and well-connected part of Colchester.

Council Tax Band:

Agents Note: Whilst every care has been taken to prepare these particulars, they are for guidance purposes only. All measurements are approximate and are for general guidance purposes only and whilst every care has been taken to ensure their accuracy, they should not be relied upon.