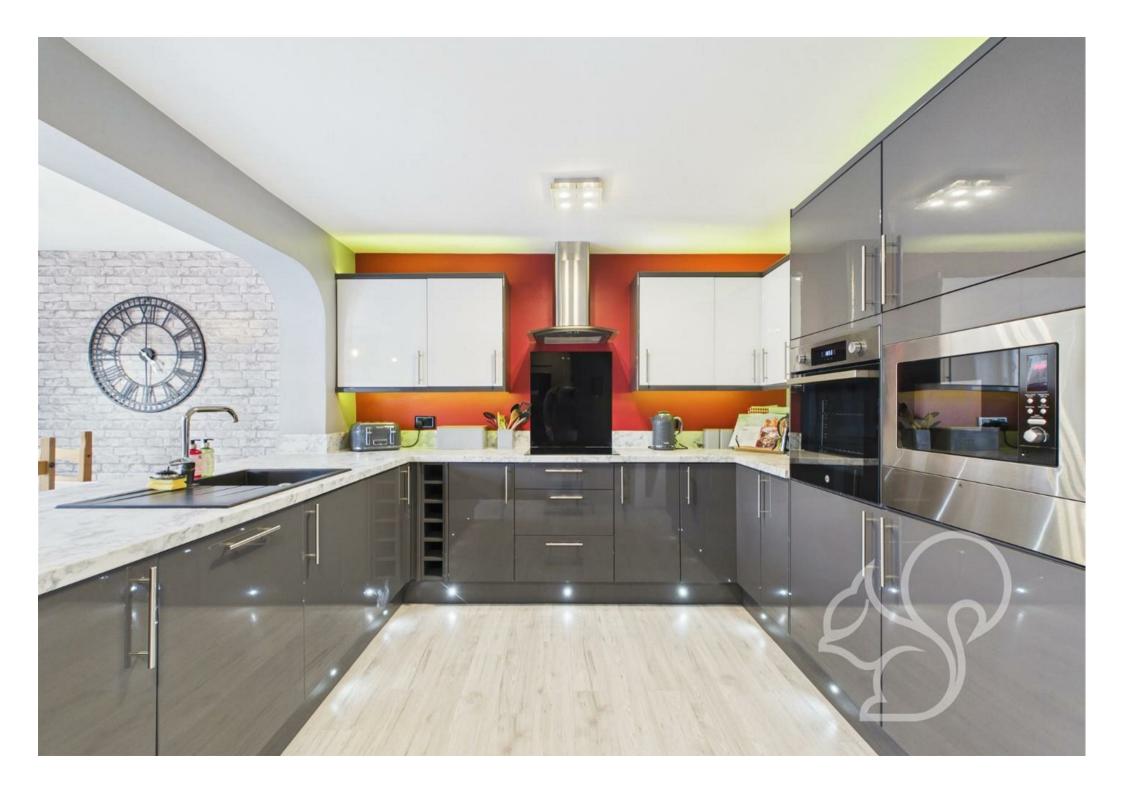

## £315,000

Offers In Excess Of Holt Drive, Colchester En ale

This well-presented three-bedroom semi-detached home is ideally located to the south of Colchester in the popular CO2 area, offering excellent access to local amenities, schools, and transport links. The property opens with an inviting entrance porch leading into a bright and spacious lounge, perfect for relaxing or entertaining. The modern kitchen is finished to a high standard and flows seamlessly into the extended dining room, creating a versatile space for family meals and gatherings. From the dining room, doors open directly onto the landscaped rear garden, providing a wonderful setting for outdoor entertaining and relaxation.