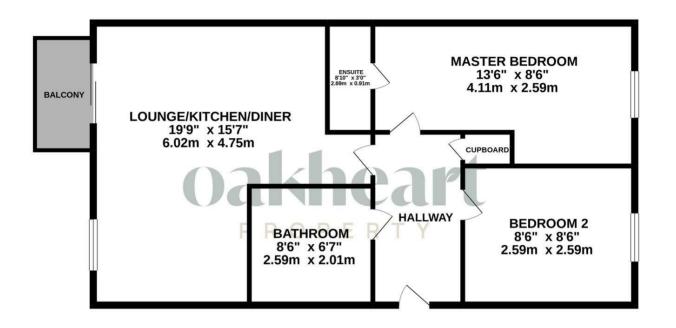

The property is accessed via a secure communal entrance with convenient lift access to the first floor. Step inside your private entrance to a welcoming hallway, which flows into the spacious open-plan kitchen/living area. The kitchen is fully equipped with integrated appliances, including a dishwasher, washer/dryer, and fridge/freezer.

There are two well-proportioned bedrooms. The master bedroom features its own en suite shower room, while the second bedroom offers flexibility as a comfortable single or a cosy double. A modern family bathroom completes the interior.

Additional benefits include an allocated parking space, a private balcony, and the added convenience of visitor parking.

## **GROUND FLOOR**

Whist every attempt has been made to ensure the accuracy of the floorplan contained here, measurements of doors, windows, rooms and any other tiens are approximate and not responsibility is taken for any error, omission or mis-statement. This plain is for illustrative purposes only and should be used as such by any prospective purchaser. The services, systems and appliances shown have not been tested and no guarantee as to their operability or efficiency can be given.