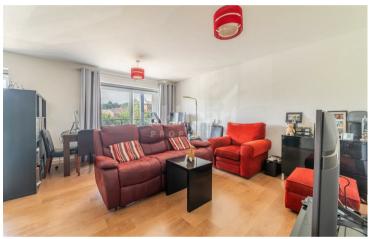

Discover this stylish and contemporary two-bedroom apartment, ideally situated on the first floor and just moments from Colchester's mainline station.

Designed for modern living, the apartment boasts an open-plan layout that seamlessly connects the kitchen and lounge areas, leading out to a private balcony—perfect for relaxing or entertaining.

The property is accessed via a secure communal entrance with convenient lift access to the first floor. Step inside your private entrance to a welcoming hallway, which flows into the spacious open-plan kitchen/living area. The kitchen is fully equipped with integrated appliances, including a dishwasher, washer/dryer, and fridge/freezer.