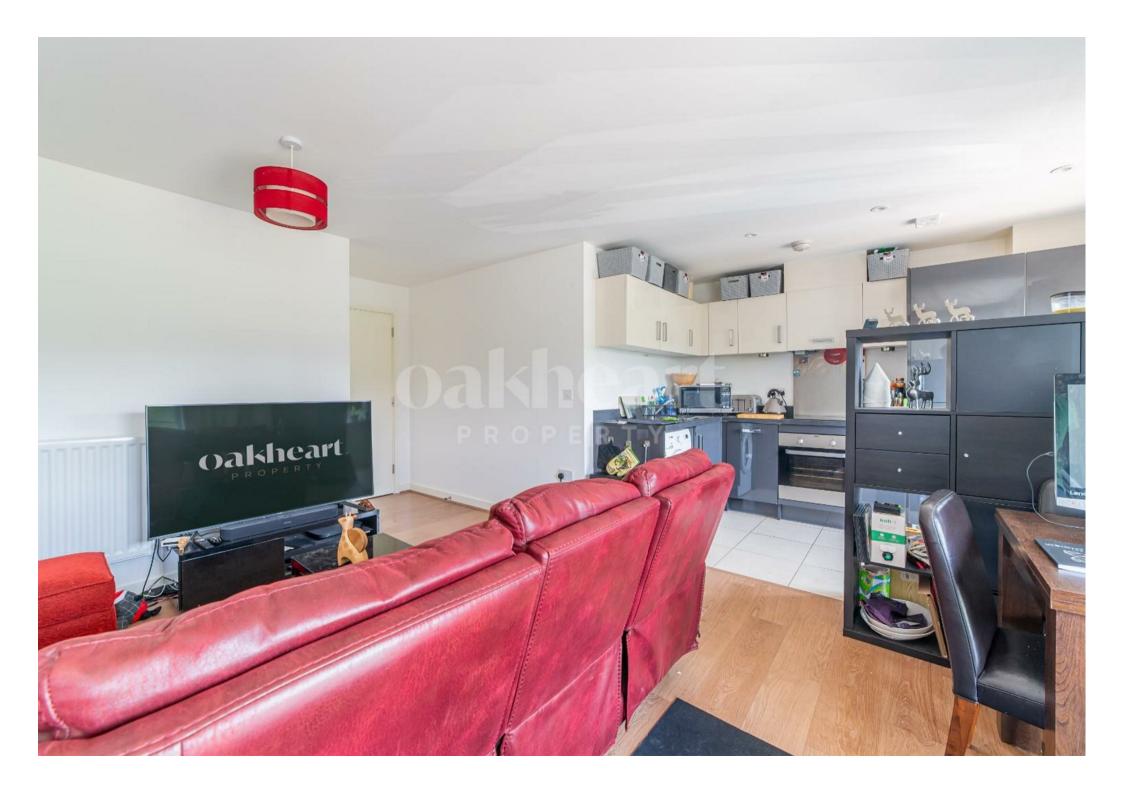

Discover this stylish and contemporary two-bedroom apartment, ideally situated on the first floor and just moments from Colchester's mainline station.

Designed for modern living, the apartment boasts an open-plan layout that seamlessly connects the kitchen and lounge areas, leading out to a private balcony—perfect for relaxing or entertaining.

The property is accessed via a secure communal entrance with convenient lift access to the first floor. Step inside your private entrance to a welcoming hallway, which flows into the spacious open-plan kitchen/living area. The kitchen is fully equipped with integrated appliances, including a dishwasher, washer/dryer, and fridge/freezer.

Additional benefits include an allocated parking space, a private balcony, and the added convenience of visitor parking.