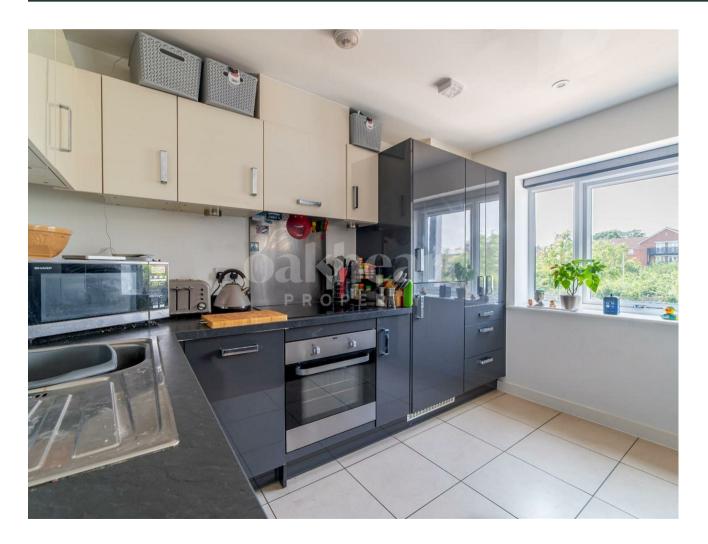

The property is accessed via a secure communal entrance with convenient lift access to the first floor. Step inside your private entrance to a welcoming hallway, which flows into the spacious open-plan kitchen/living area. The kitchen is fully equipped with integrated appliances, including a dishwasher, washer/dryer, and fridge/freezer.