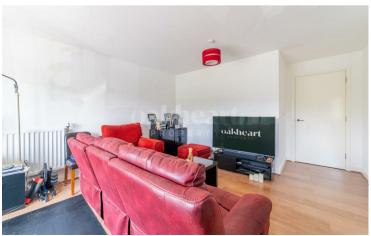

Discover this stylish and contemporary two-bedroom apartment, ideally situated on the first floor and just moments from Colchester's mainline station.

Designed for modern living, the apartment boasts an open-plan layout that seamlessly connects the kitchen and lounge areas, leading out to a private balcony—perfect for relaxing or entertaining.

The property is accessed via a secure communal entrance with convenient lift access to the first floor. Step inside your private entrance to a welcoming hallway, which flows into the spacious open-plan kitchen/living area. The kitchen is fully equipped with integrated appliances, including a dishwasher, washer/dryer, and fridge/freezer.